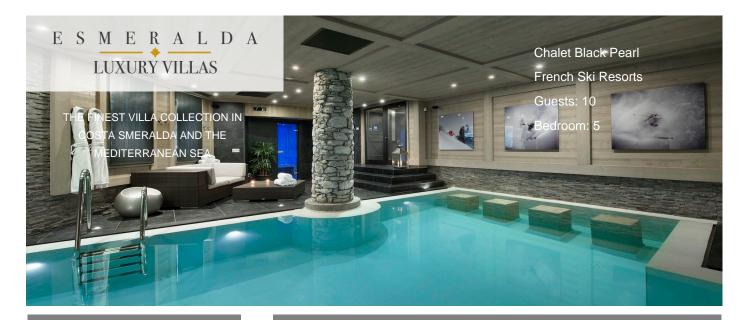

Services that can be arranged:

Guests: 10 Starting price: € 12.000

Located in "Le Crêt" 700 meters from the centre of Val d'Isère and 400 meters from the Funival, this magnificent Chalet of around 300 sqm will make you feel at home in its large and comfortable open space living room. With 5 ensuite bedrooms it can guest up to 10 people. Glamour design and warm colors are the plus of this enchanting Chalet completely catered and equipped with a fabulous swimming pool and steam room.

## Layout

Five en-suite bedrooms, fully equipped kitchen with coffee machine, terrace, indoor swimming-pool with jet stream, hammam, ski room with boot warmers, large living room and dining room with open fireplace.