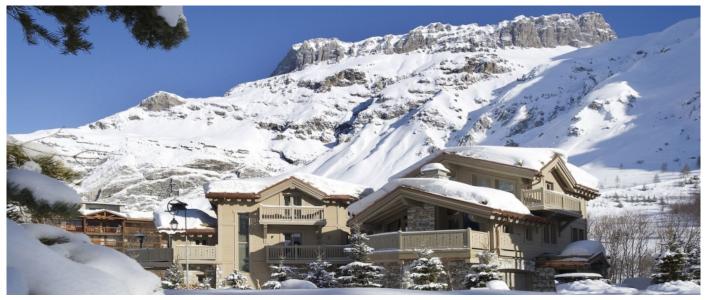

Services that can be arranged:

Guests: 10 Starting price: € 12.000

Located in "Le Crêt" 700 meters from the centre of Val d'Isère and 400 meters from the Funival, this magnificent Chalet of around 300 sqm will make you feel at home in its large and comfortable open space living room. With 5 ensuite bedrooms it can guest up to 10 people. Glamour design and warm colors are the plus of this enchanting Chalet completely catered and equipped with a fabulous swimming pool and steam room.

## Location

- Distance to the center: 700 mt