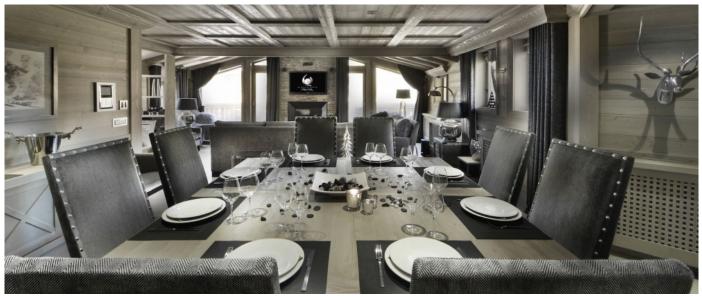

## Layout

Five en-suite bedrooms, fully equipped kitchen with coffee machine, terrace, indoor swimming-pool with jet stream, hammam, ski room with boot warmers, large living room and dining room with open fireplace.