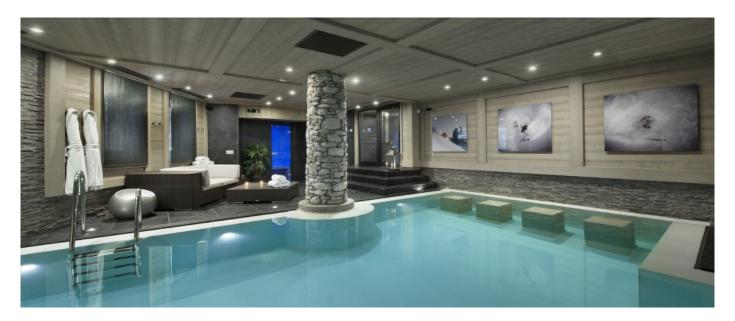

Services that can be arranged:

Guests: 10 Starting price: € 12.000

Located in "Le Crêt" 700 meters from the centre of Val d'Isère and 400 meters from the Funival, this magnificent Chalet of around 300 sqm will make you feel at home in its large and comfortable open space living room. With 5 ensuite bedrooms it can guest up to 10 people. Glamour design and warm colors are the plus of this enchanting Chalet completely catered and equipped with a fabulous swimming pool and steam room.

## Layout

Five en-suite bedrooms, fully equipped kitchen with coffee machine, terrace, indoor swimming-pool with jet stream, hammam, ski room with boot warmers, large living room and dining room with open fireplace.