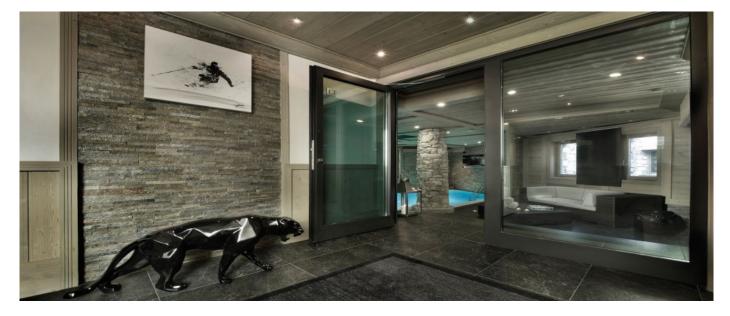

Services that can be arranged:

Guests: 10 Starting price: € 12.000

Located in "Le Crêt" 700 meters from the centre of Val d'Isère and 400 meters from the Funival, this magnificent Chalet of around 300 sqm will make you feel at home in its large and comfortable open space living room. With 5 ensuite bedrooms it can guest up to 10 people. Glamour design and warm colors are the plus of this enchanting Chalet completely catered and equipped with a fabulous swimming pool and steam room.

## Layout

Five en-suite bedrooms, fully equipped kitchen with coffee machine, terrace, indoor swimming-pool with jet stream, hammam, ski room with boot warmers, large living room and dining room with open fireplace.