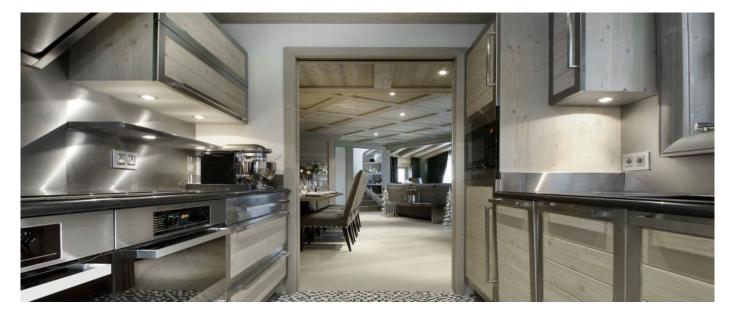

## Layout

Five en-suite bedrooms, fully equipped kitchen with coffee machine, terrace, indoor swimming-pool with jet stream, hammam, ski room with boot warmers, large living room and dining room with open fireplace.