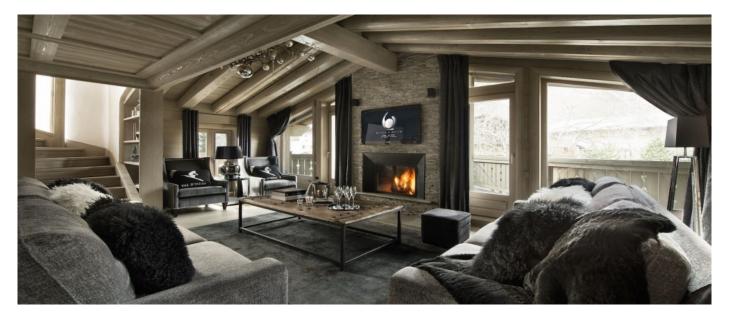

## Layout

Five en-suite bedrooms, fully equipped kitchen with coffee machine, terrace, indoor swimming-pool with jet stream, hammam, ski room with boot warmers, large living room and dining room with open fireplace.