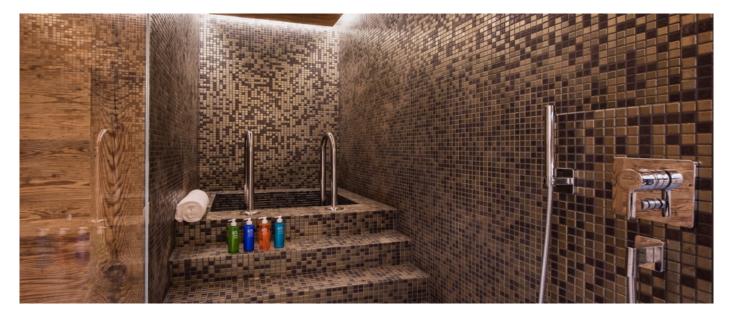

#### Layout

- Third floor: Open plan living and dining area, Open plan kitchen, Guest restroom, Spa & wellness area with large indoor jacuzzi and sauna, Balcony.
  Second Floor: two master bedrooms with dressing room, en-suite bathroom and balcony.
  First Floor: two twin/double bedroom with en-suite shower room, bunk room with en-suite shower
- room, sleeping 4 and TV room. Ground Floor: Ski room with heated boot warmers, Laundry and Professional kitchen.

### Facilities

- Professional kitchen Wellness spa with indoor hot tub and sauna Communal gym

- Laundry
  Car parks of Täsch at 5 km from Zermatt is at disposal (taxis and ultra-modern shuttle trains complete the journey to Zermatt in about 10 minutes)\* \*The village of Zermatt is pedestrianised