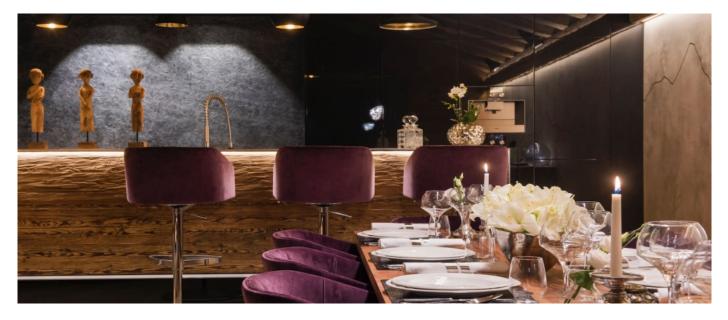

Luxury Chalet right in the centre of Zermatt! This Chalet of 565 sqm of space is ideally located at the very heart of the village, in immediate proximity to the iper centre of the Resort. It combines spectacular views of the Matterhorn and south-west facing balconies. You will lead directly up to the ski slopes by the Sunnegga funicular, at only a short stroll from the house. The Chalet has been equipped with the latest audio and visual entertainment systems including TV's in every bedroom. For your relax you will also find a heated indoor hot tub and sauna at the top floor of the property.

#### Layout

- Third floor: Open plan living and dining area, Open plan kitchen, Guest restroom, Spa & wellness area with large indoor jacuzzi and sauna, Balcony.
  Second Floor: two master bedrooms with dressing room, en-suite bathroom and balcony.
  First Floor: two twin/double bedroom with en-suite shower room, bunk room with en-suite shower
- room, sleeping 4 and TV room. Ground Floor: Ski room with heated boot warmers, Laundry and Professional kitchen.