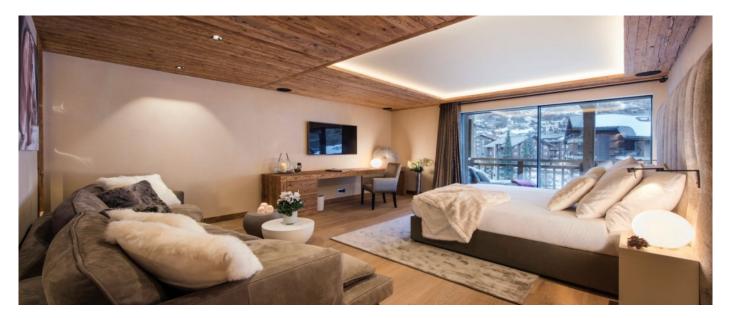

#### Layout

- Third floor: Open plan living and dining area, Open plan kitchen, Guest restroom, Spa & wellness area with large indoor jacuzzi and sauna, Balcony.
  Second Floor: two master bedrooms with dressing room, en-suite bathroom and balcony.
  First Floor: two twin/double bedroom with en-suite shower room, bunk room with en-suite shower
- room, sleeping 4 and TV room. Ground Floor: Ski room with heated boot warmers, Laundry and Professional kitchen.