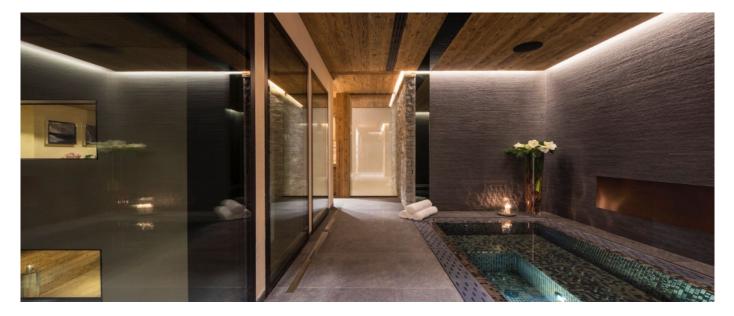

Luxury Chalet right in the centre of Zermatt! This Chalet of 565 sqm of space is ideally located at the very heart of the village, in immediate proximity to the iper centre of the Resort. It combines spectacular views of the Matterhorn and south-west facing balconies. You will lead directly up to the ski slopes by the Sunnegga funicular, at only a short stroll from the house. The Chalet has been equipped with the latest audio and visual entertainment systems including TV's in every bedroom. For your relax you will also find a heated indoor hot tub and sauna at the top floor of the property.

#### Layout

- Third floor: Open plan living and dining area, Open plan kitchen, Guest restroom, Spa & wellness area with large indoor jacuzzi and sauna, Balcony.
  Second Floor: two master bedrooms with dressing room, en-suite bathroom and balcony.
  First Floor: two twin/double bedroom with en-suite shower room, bunk room with en-suite shower
- room, sleeping 4 and TV room. Ground Floor: Ski room with heated boot warmers, Laundry and Professional kitchen.

### Facilities

- Professional kitchen Wellness spa with indoor hot tub and sauna Communal gym

- Laundry
  Car parks of Täsch at 5 km from Zermatt is at disposal (taxis and ultra-modern shuttle trains complete the journey to Zermatt in about 10 minutes)\* \*The village of Zermatt is pedestrianised