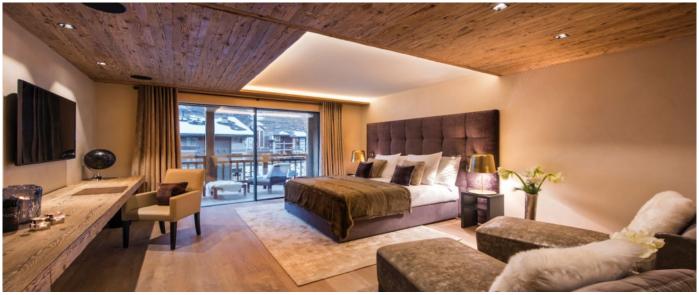

#### Layout

- Third floor: Open plan living and dining area, Open plan kitchen, Guest restroom, Spa & wellness area with large indoor jacuzzi and sauna, Balcony.
  Second Floor: two master bedrooms with dressing room, en-suite bathroom and balcony.
  First Floor: two twin/double bedroom with en-suite shower room, bunk room with en-suite shower
- room, sleeping 4 and TV room. Ground Floor: Ski room with heated boot warmers, Laundry and Professional kitchen.