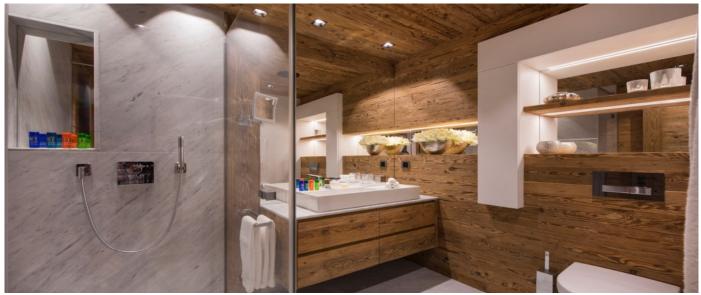

#### Layout

- Third floor: Open plan living and dining area, Open plan kitchen, Guest restroom, Spa & wellness area with large indoor jacuzzi and sauna, Balcony.
  Second Floor: two master bedrooms with dressing room, en-suite bathroom and balcony.
  First Floor: two twin/double bedroom with en-suite shower room, bunk room with en-suite shower
- room, sleeping 4 and TV room. Ground Floor: Ski room with heated boot warmers, Laundry and Professional kitchen.