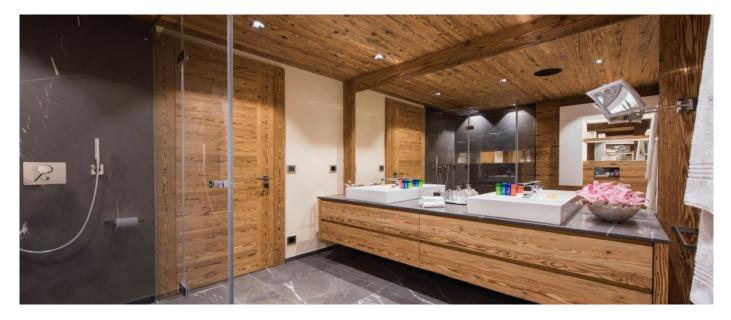

#### Layout

- Third floor: Open plan living and dining area, Open plan kitchen, Guest restroom, Spa & wellness area with large indoor jacuzzi and sauna, Balcony.
  Second Floor: two master bedrooms with dressing room, en-suite bathroom and balcony.
  First Floor: two twin/double bedroom with en-suite shower room, bunk room with en-suite shower
- room, sleeping 4 and TV room. Ground Floor: Ski room with heated boot warmers, Laundry and Professional kitchen.