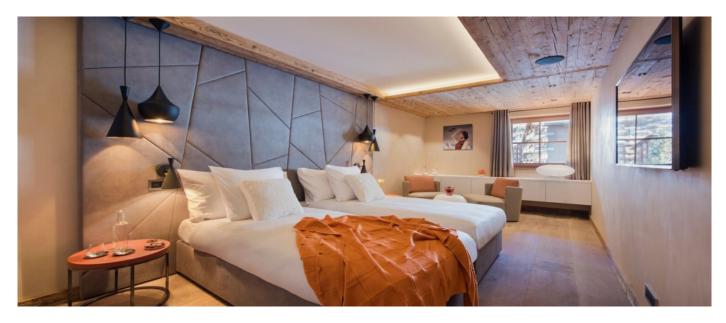

#### Layout

- Third floor: Open plan living and dining area, Open plan kitchen, Guest restroom, Spa & wellness area with large indoor jacuzzi and sauna, Balcony.
  Second Floor: two master bedrooms with dressing room, en-suite bathroom and balcony.
  First Floor: two twin/double bedroom with en-suite shower room, bunk room with en-suite shower
- room, sleeping 4 and TV room. Ground Floor: Ski room with heated boot warmers, Laundry and Professional kitchen.