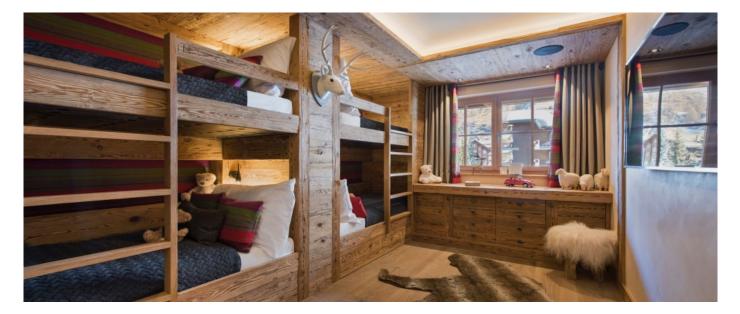

#### Layout

- Third floor: Open plan living and dining area, Open plan kitchen, Guest restroom, Spa & wellness area with large indoor jacuzzi and sauna, Balcony.
  Second Floor: two master bedrooms with dressing room, en-suite bathroom and balcony.
  First Floor: two twin/double bedroom with en-suite shower room, bunk room with en-suite shower
- room, sleeping 4 and TV room. Ground Floor: Ski room with heated boot warmers, Laundry and Professional kitchen.