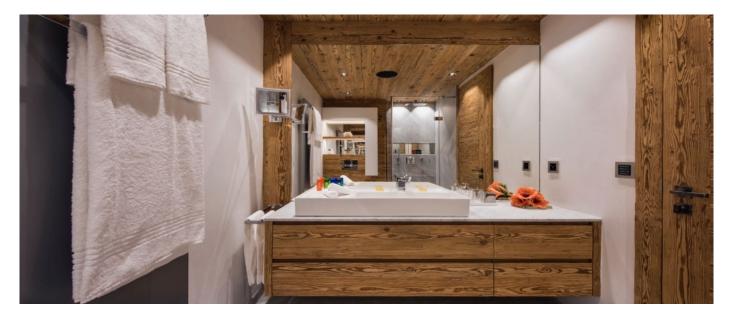

#### Layout

- Third floor: Open plan living and dining area, Open plan kitchen, Guest restroom, Spa & wellness area with large indoor jacuzzi and sauna, Balcony.
  Second Floor: two master bedrooms with dressing room, en-suite bathroom and balcony.
  First Floor: two twin/double bedroom with en-suite shower room, bunk room with en-suite shower
- room, sleeping 4 and TV room. Ground Floor: Ski room with heated boot warmers, Laundry and Professional kitchen.