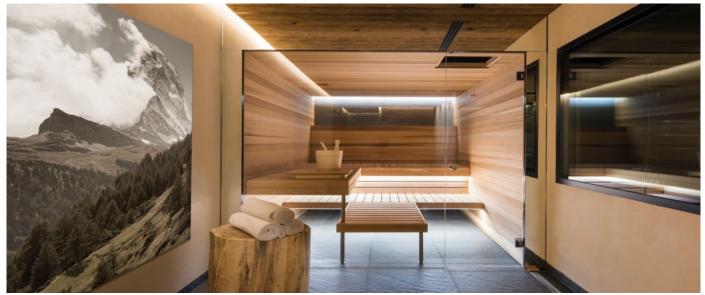

Luxury Chalet right in the centre of Zermatt! This Chalet of 565 sqm of space is ideally located at the very heart of the village, in immediate proximity to the iper centre of the Resort. It combines spectacular views of the Matterhorn and south-west facing balconies. You will lead directly up to the ski slopes by the Sunnegga funicular, at only a short stroll from the house. The Chalet has been equipped with the latest audio and visual entertainment systems including TV's in every bedroom. For your relax you will also find a heated indoor hot tub and sauna at the top floor of the property.

#### Layout

- Third floor: Open plan living and dining area, Open plan kitchen, Guest restroom, Spa & wellness area with large indoor jacuzzi and sauna, Balcony.
  Second Floor: two master bedrooms with dressing room, en-suite bathroom and balcony.
  First Floor: two twin/double bedroom with en-suite shower room, bunk room with en-suite shower
- room, sleeping 4 and TV room. Ground Floor: Ski room with heated boot warmers, Laundry and Professional kitchen.

### Facilities

- Professional kitchen Wellness spa with indoor hot tub and sauna Communal gym

- Laundry
  Car parks of Täsch at 5 km from Zermatt is at disposal (taxis and ultra-modern shuttle trains complete the journey to Zermatt in about 10 minutes)\* \*The village of Zermatt is pedestrianised