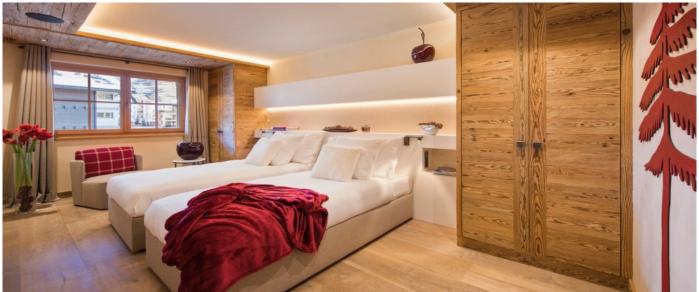

#### Layout

- Third floor: Open plan living and dining area, Open plan kitchen, Guest restroom, Spa & wellness area with large indoor jacuzzi and sauna, Balcony.
  Second Floor: two master bedrooms with dressing room, en-suite bathroom and balcony.
  First Floor: two twin/double bedroom with en-suite shower room, bunk room with en-suite shower
- room, sleeping 4 and TV room. Ground Floor: Ski room with heated boot warmers, Laundry and Professional kitchen.