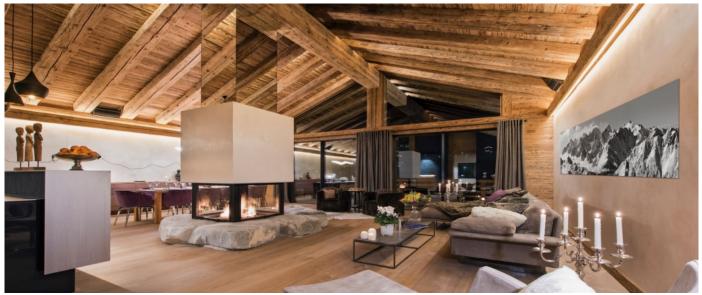

#### Layout

- Third floor: Open plan living and dining area, Open plan kitchen, Guest restroom, Spa & wellness area with large indoor jacuzzi and sauna, Balcony.
  Second Floor: two master bedrooms with dressing room, en-suite bathroom and balcony.
  First Floor: two twin/double bedroom with en-suite shower room, bunk room with en-suite shower
- room, sleeping 4 and TV room. Ground Floor: Ski room with heated boot warmers, Laundry and Professional kitchen.