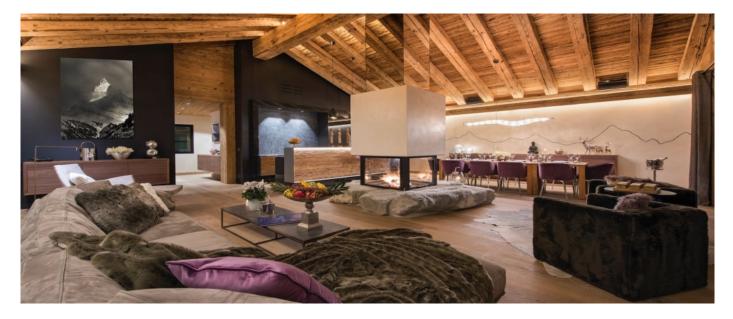

#### Layout

- Third floor: Open plan living and dining area, Open plan kitchen, Guest restroom, Spa & wellness area with large indoor jacuzzi and sauna, Balcony.
  Second Floor: two master bedrooms with dressing room, en-suite bathroom and balcony.
  First Floor: two twin/double bedroom with en-suite shower room, bunk room with en-suite shower
- room, sleeping 4 and TV room. Ground Floor: Ski room with heated boot warmers, Laundry and Professional kitchen.