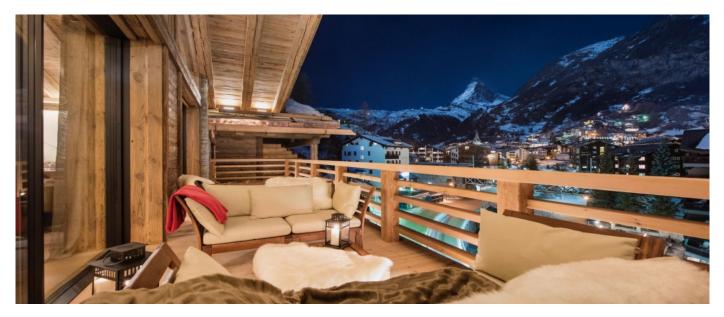

Luxury Chalet right in the centre of Zermatt! This Chalet of 565 sqm of space is ideally located at the very heart of the village, in immediate proximity to the iper centre of the Resort. It combines spectacular views of the Matterhorn and south-west facing balconies. You will lead directly up to the ski slopes by the Sunnegga funicular, at only a short stroll from the house. The Chalet has been equipped with the latest audio and visual entertainment systems including TV's in every bedroom. For your relax you will also find a heated indoor hot tub and sauna at the top floor of the property.