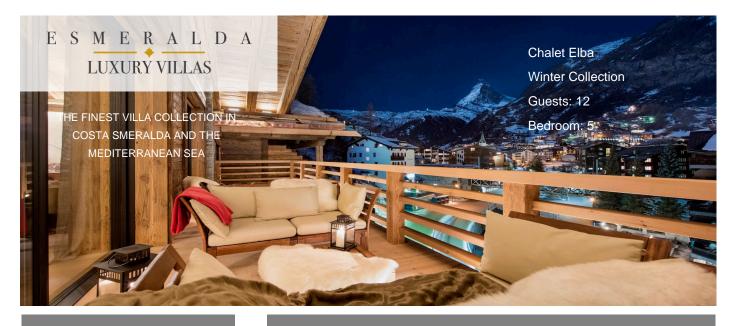

Luxury Chalet right in the centre of Zermatt! This Chalet of 565 sqm of space is ideally located at the very heart of the village, in immediate proximity to the iper centre of the Resort. It combines spectacular views of the Matterhorn and south-west facing balconies. You will lead directly up to the ski slopes by the Sunnegga funicular, at only a short stroll from the house. The Chalet has been equipped with the latest audio and visual entertainment systems including TV's in every bedroom. For your relax you will also find a heated indoor hot tub and sauna at the top floor of the property.