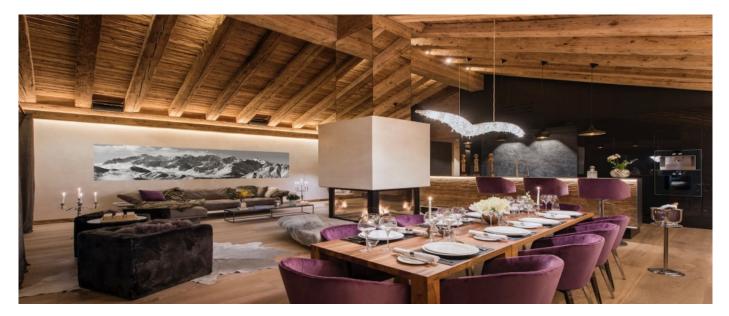

#### Layout

- Third floor: Open plan living and dining area, Open plan kitchen, Guest restroom, Spa & wellness area with large indoor jacuzzi and sauna, Balcony.
  Second Floor: two master bedrooms with dressing room, en-suite bathroom and balcony.
  First Floor: two twin/double bedroom with en-suite shower room, bunk room with en-suite shower
- room, sleeping 4 and TV room. Ground Floor: Ski room with heated boot warmers, Laundry and Professional kitchen.