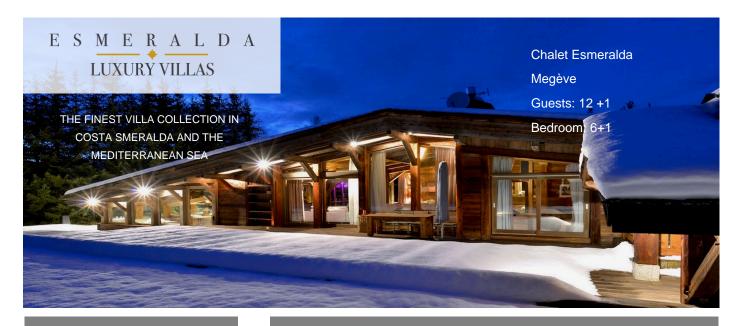

- Almost anything you can wish for
   Private chef and Butler for breakfast, afternoor tea and dinner, 8h/day (food and drinks not included).

Guests: 12 +1 Starting price: On request

One of the most enchanting Chalet in Europe, this property is located in Mont d'Arbois in a heavenly setting away from chaos but very close to ski slopes: the Rochebrune ones are the nearest and can be reached in an easy sevenminute walk, while the Mont d'Arbois ones are at a just two-minute drive. Featuring a south facing terrace, lot of open spaces and amazing rejuvenating options, Chalet Esmeralda is certainly an idyllic vacation rental.

# Layout

Entering this recently renovated mansion you will be welcomed by a dramatic living area, rich in precious woods accented with large windows and a sophisticated design. Each room is designed and decorated with elegance and utmost care has been taken for every detail. There are 6 luxurious bedrooms ensuite, including a seventh bedroom in the Spa area that can be used for either guests or your PA or nannies, thus offering a comfortable accommodation for up to 13 guests. This majestic property comprises large living room with fireplace and large television, a dining area up to 12 people and access to the terrace and a fully equipped kitchen with another dining table for breakfast or the kids that can seat up to 10 people. The most compelling feature is the SPA area including a Heated indoor swimming pool, Jacuzzi, sauna, steam room and several sofas by the poolside. Along with incredible interiors and services, Chalet Esmeralda is also flanked with open spaces where you can soak up the sun or enjoy beautiful vistas.