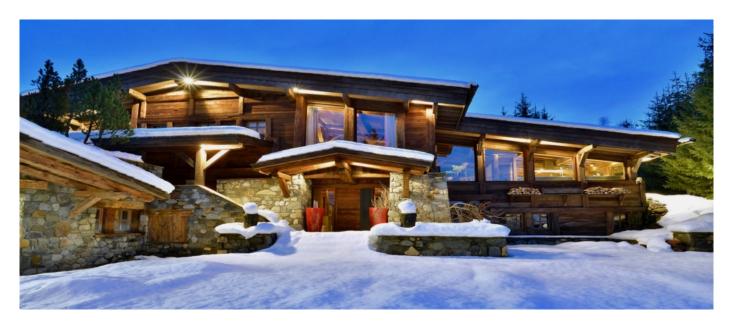

- Almost anything you can wish for
   Private chef and Butler for breakfast, afternoor tea and dinner, 8h/day (food and drinks not included).

Guests: 12 +1 Starting price: On request

One of the most enchanting Chalet in Europe, this property is located in Mont d'Arbois in a heavenly setting away from chaos but very close to ski slopes: the Rochebrune ones are the nearest and can be reached in an easy sevenminute walk, while the Mont d'Arbois ones are at a just two-minute drive. Featuring a south facing terrace, lot of open spaces and amazing rejuvenating options, Chalet Esmeralda is certainly an idyllic vacation rental.

# Layout

Entering this recently renovated mansion you will be welcomed by a dramatic living area, rich in precious woods accented with large windows and a sophisticated design. Each room is designed and decorated with elegance and utmost care has been taken for every detail. There are 6 luxurious bedrooms ensuite, including a seventh bedroom in the Spa area that can be used for either guests or your PA or nannies, thus offering a comfortable accommodation for up to 13 guests. This majestic property comprises large living room with fireplace and large television, a dining area up to 12 people and access to the terrace and a fully equipped kitchen with another dining table for breakfast or the kids that can seat up to 10 people. The most compelling feature is the SPA area including a Heated indoor swimming pool, Jacuzzi, sauna, steam room and several sofas by the poolside. Along with incredible interiors and services, Chalet Esmeralda is also flanked with open spaces where you can soak up the sun or enjoy beautiful vistas.