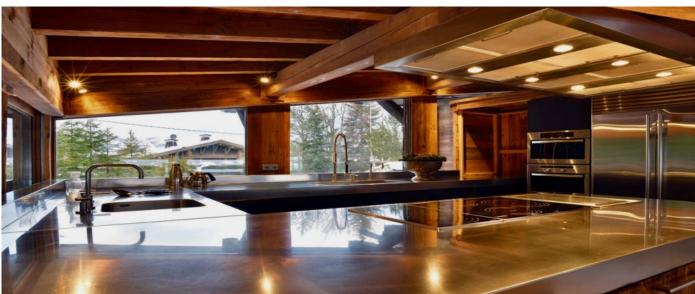

# Layout

Entering this recently renovated mansion you will be welcomed by a dramatic living area, rich in precious woods accented with large windows and a sophisticated design. Each room is designed and decorated with elegance and utmost care has been taken for every detail. There are 6 luxurious bedrooms ensuite, including a seventh bedroom in the Spa area that can be used for either guests or your PA or nannies, thus offering a comfortable accommodation for up to 13 guests. This majestic property comprises large living room with fireplace and large television, a dining area up to 12 people and access to the terrace and a fully equipped kitchen with another dining table for breakfast or the kids that can seat up to 10 people. The most compelling feature is the SPA area including a Heated indoor swimming pool, Jacuzzi, sauna, steam room and several sofas by the poolside. Along with incredible interiors and services, Chalet Esmeralda is also flanked with open spaces where you can soak up the sun or enjoy beautiful vistas.