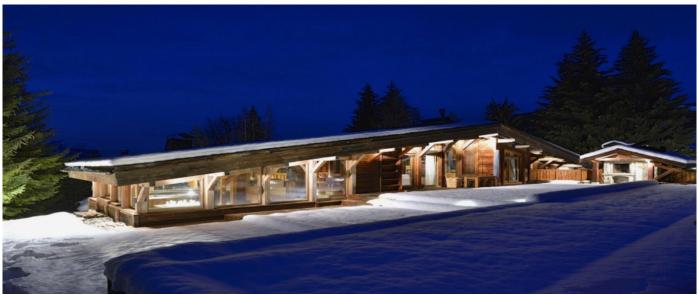

- Almost anything you can wish for
   Private chef and Butler for breakfast, afternoor tea and dinner, 8h/day (food and drinks not included).

Guests: 12 +1 Starting price: On request

One of the most enchanting Chalet in Europe, this property is located in Mont d'Arbois in a heavenly setting away from chaos but very close to ski slopes: the Rochebrune ones are the nearest and can be reached in an easy sevenminute walk, while the Mont d'Arbois ones are at a just two-minute drive. Featuring a south facing terrace, lot of open spaces and amazing rejuvenating options, Chalet Esmeralda is certainly an idyllic vacation rental.

# Layout

Entering this recently renovated mansion you will be welcomed by a dramatic living area, rich in precious woods accented with large windows and a sophisticated design. Each room is designed and decorated with elegance and utmost care has been taken for every detail. There are 6 luxurious bedrooms ensuite, including a seventh bedroom in the Spa area that can be used for either guests or your PA or nannies, thus offering a comfortable accommodation for up to 13 guests. This majestic property comprises large living room with fireplace and large television, a dining area up to 12 people and access to the terrace and a fully equipped kitchen with another dining table for breakfast or the kids that can seat up to 10 people. The most compelling feature is the SPA area including a Heated indoor swimming pool, Jacuzzi, sauna, steam room and several sofas by the poolside. Along with incredible interiors and services, Chalet Esmeralda is also flanked with open spaces where you can soak up the sun or enjoy beautiful vistas.