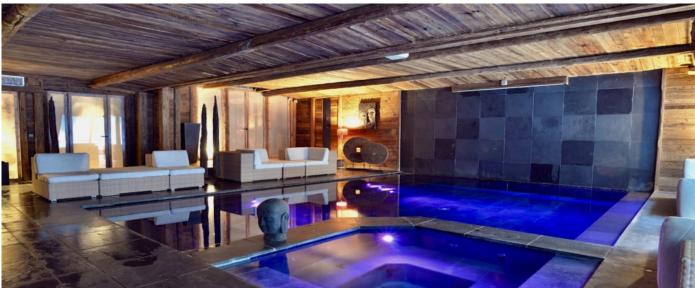

# Layout

Entering this recently renovated mansion you will be welcomed by a dramatic living area, rich in precious woods accented with large windows and a sophisticated design. Each room is designed and decorated with elegance and utmost care has been taken for every detail. There are 6 luxurious bedrooms ensuite, including a seventh bedroom in the Spa area that can be used for either guests or your PA or nannies, thus offering a comfortable accommodation for up to 13 guests. This majestic property comprises large living room with fireplace and large television, a dining area up to 12 people and access to the terrace and a fully equipped kitchen with another dining table for breakfast or the kids that can seat up to 10 people. The most compelling feature is the SPA area including a Heated indoor swimming pool, Jacuzzi, sauna, steam room and several sofas by the poolside. Along with incredible interiors and services, Chalet Esmeralda is also flanked with open spaces where you can soak up the sun or enjoy beautiful vistas.

## **Facilities**

- Wi-Fi and Satellite
  Flat Screen TVs
  Heated indoor swimming pool, Jacuzzi, two saunas and steam room
  South facing terrace
- Two Fireplace
- Fully equipped kitchenParking SpacesSafe Deposits