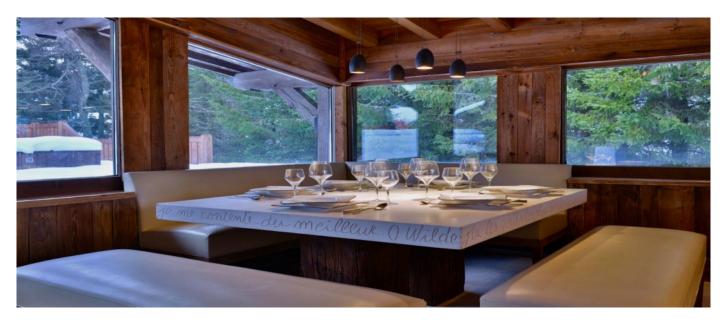

# Layout

Entering this recently renovated mansion you will be welcomed by a dramatic living area, rich in precious woods accented with large windows and a sophisticated design. Each room is designed and decorated with elegance and utmost care has been taken for every detail. There are 6 luxurious bedrooms ensuite, including a seventh bedroom in the Spa area that can be used for either guests or your PA or nannies, thus offering a comfortable accommodation for up to 13 guests. This majestic property comprises large living room with fireplace and large television, a dining area up to 12 people and access to the terrace and a fully equipped kitchen with another dining table for breakfast or the kids that can seat up to 10 people. The most compelling feature is the SPA area including a Heated indoor swimming pool, Jacuzzi, sauna, steam room and several sofas by the poolside. Along with incredible interiors and services, Chalet Esmeralda is also flanked with open spaces where you can soak up the sun or enjoy beautiful vistas.