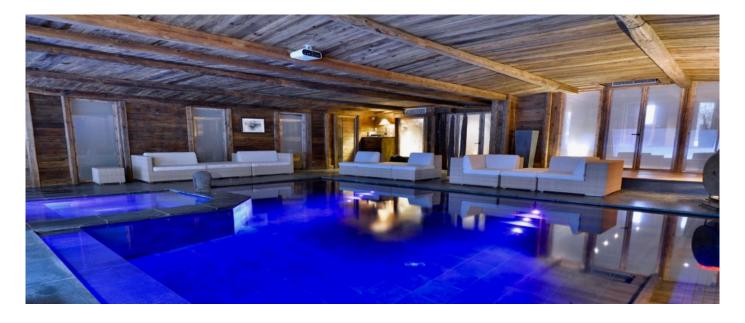

# Layout

Entering this recently renovated mansion you will be welcomed by a dramatic living area, rich in precious woods accented with large windows and a sophisticated design. Each room is designed and decorated with elegance and utmost care has been taken for every detail. There are 6 luxurious bedrooms ensuite, including a seventh bedroom in the Spa area that can be used for either guests or your PA or nannies, thus offering a comfortable accommodation for up to 13 guests. This majestic property comprises large living room with fireplace and large television, a dining area up to 12 people and access to the terrace and a fully equipped kitchen with another dining table for breakfast or the kids that can seat up to 10 people. The most compelling feature is the SPA area including a Heated indoor swimming pool, Jacuzzi, sauna, steam room and several sofas by the poolside. Along with incredible interiors and services, Chalet Esmeralda is also flanked with open spaces where you can soak up the sun or enjoy beautiful vistas.

## **Facilities**

- Wi-Fi and Satellite
  Flat Screen TVs
  Heated indoor swimming pool, Jacuzzi, two saunas and steam room
  South facing terrace
- Two Fireplace
- Fully equipped kitchenParking SpacesSafe Deposits