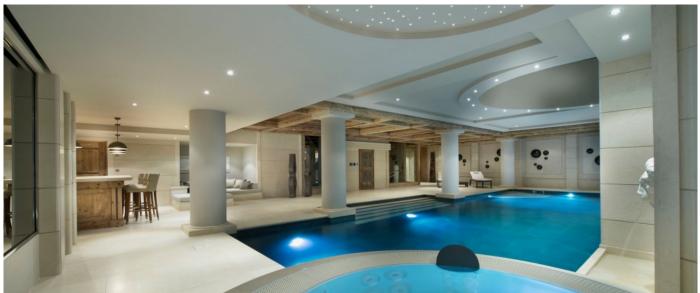

### Layout

- Level 4 Our Master Suite with its private bathroom, lounge and dressing rooms.
- Level 3 The reception with the beautiful lounge and dining areas.
  Level 2 Three bedrooms with private bathroom and dressing area, including our second Master Suite and a children room with twin beds.
- Level 1 Our Ski room with direct acces to the Bellecôte piste and 4 bedrooms with private bathroom and dressing area. Two of these bedrooms can be doubles or twins, the other two are doubles.
- Level 0 The entrance level with the bar and nightclub, cinema room and library.
  Level -1 The Spa floor with a swimming-pool, sauna, hammam, fitness area and two massage

### Facilities

- 2 Lifts
  Table for 24 people
- 130 sqm nightclub for over 100 people with a DJ booth, dance floor and bar
  Spa with swimming-pool, Jacuzzi, hammam and sauna

- Fitness roomRelaxation Area and Bar