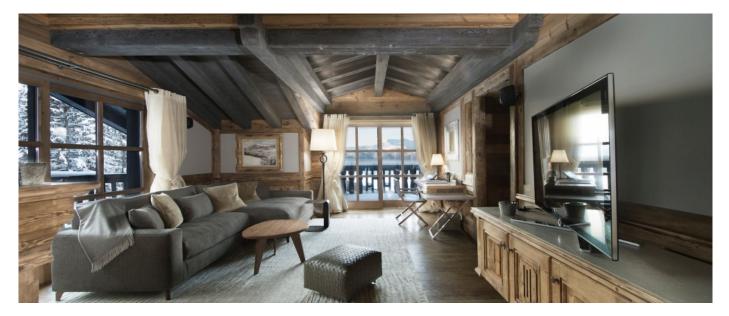

### Layout

- Level 4 Our Master Suite with its private bathroom, lounge and dressing rooms.
- Level 3 The reception with the beautiful lounge and dining areas.
  Level 2 Three bedrooms with private bathroom and dressing area, including our second Master Suite and a children room with twin beds.
- Level 1 Our Ski room with direct acces to the Bellecôte piste and 4 bedrooms with private bathroom and dressing area. Two of these bedrooms can be doubles or twins, the other two are doubles.
- Level 0 The entrance level with the bar and nightclub, cinema room and library.
  Level -1 The Spa floor with a swimming-pool, sauna, hammam, fitness area and two massage

### Facilities

- 2 Lifts
  Table for 24 people
- 130 sqm nightclub for over 100 people with a DJ booth, dance floor and bar
  Spa with swimming-pool, Jacuzzi, hammam and sauna

- Fitness roomRelaxation Area and Bar