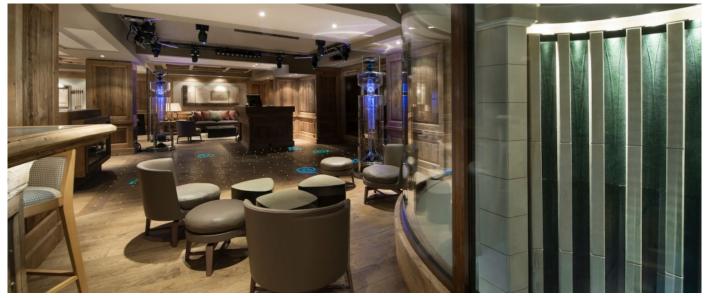

### Layout

- Level 4 Our Master Suite with its private bathroom, lounge and dressing rooms.
- Level 3 The reception with the beautiful lounge and dining areas.
  Level 2 Three bedrooms with private bathroom and dressing area, including our second Master Suite and a children room with twin beds.
- Level 1 Our Ski room with direct acces to the Bellecôte piste and 4 bedrooms with private bathroom and dressing area. Two of these bedrooms can be doubles or twins, the other two are doubles.
- Level 0 The entrance level with the bar and nightclub, cinema room and library.
  Level -1 The Spa floor with a swimming-pool, sauna, hammam, fitness area and two massage

### Facilities

- 2 Lifts
  Table for 24 people
- 130 sqm nightclub for over 100 people with a DJ booth, dance floor and bar
  Spa with swimming-pool, Jacuzzi, hammam and sauna

- Fitness roomRelaxation Area and Bar