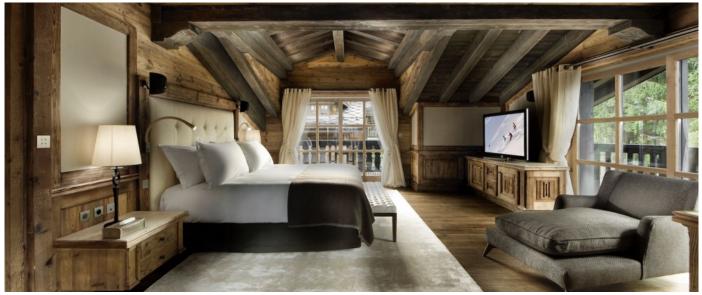

### Layout

- Level 4 Our Master Suite with its private bathroom, lounge and dressing rooms.
- Level 3 The reception with the beautiful lounge and dining areas.
  Level 2 Three bedrooms with private bathroom and dressing area, including our second Master Suite and a children room with twin beds.
- Level 1 Our Ski room with direct acces to the Bellecôte piste and 4 bedrooms with private bathroom and dressing area. Two of these bedrooms can be doubles or twins, the other two are doubles.
- Level 0 The entrance level with the bar and nightclub, cinema room and library.
  Level -1 The Spa floor with a swimming-pool, sauna, hammam, fitness area and two massage