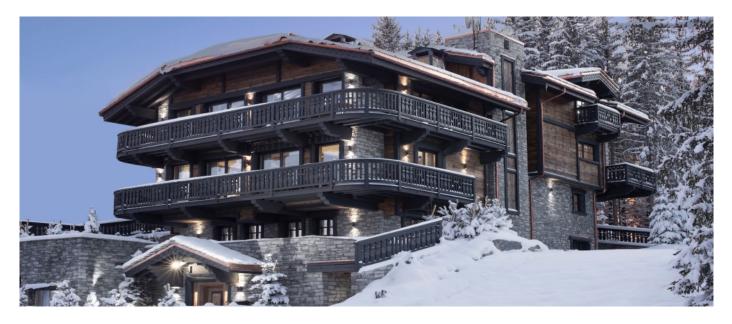

- Almost anything you can wish forIn-chalet childcare

Starting price: On Request

Luxury ski in - ski out Chalet on the Bellecote piste! Completed in September 2012, this property is located in the exclusive Bellecote Hamlet, on the Bellecote piste and a 2 minutes' walk to the centre of Courchevel 1850. The Chalet, bringing a new standard of luxury to Courchevel, covers over 3.000 sqm over seven floors. The 50 sqm ski room opens directly onto the Bellecôte piste. A car lift takes you to an underground garage, room for 24 cars, with private car wash. A lift provides access to all levels as well as a magnificent spiral stairway. There is separate staff lift, stairway and entrance ensuring complete privacy.