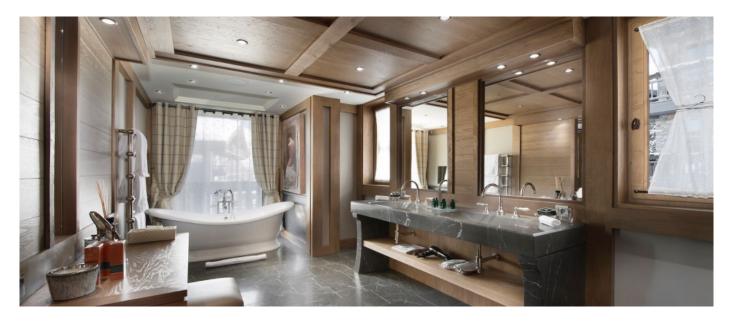

### Layout

- Level 4 Our Master Suite with its private bathroom, lounge and dressing rooms.
- Level 3 The reception with the beautiful lounge and dining areas.
  Level 2 Three bedrooms with private bathroom and dressing area, including our second Master Suite and a children room with twin beds.
- Level 1 Our Ski room with direct acces to the Bellecôte piste and 4 bedrooms with private bathroom and dressing area. Two of these bedrooms can be doubles or twins, the other two are doubles.
- Level 0 The entrance level with the bar and nightclub, cinema room and library.
  Level -1 The Spa floor with a swimming-pool, sauna, hammam, fitness area and two massage