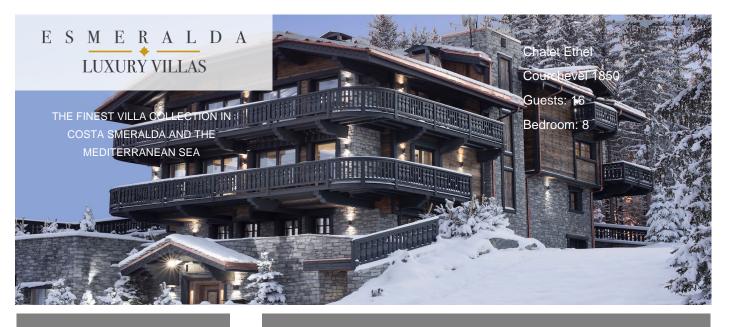

- Almost anything you can wish forIn-chalet childcare

Starting price: On Request

Luxury ski in - ski out Chalet on the Bellecote piste! Completed in September 2012, this property is located in the exclusive Bellecote Hamlet, on the Bellecote piste and a 2 minutes' walk to the centre of Courchevel 1850. The Chalet, bringing a new standard of luxury to Courchevel, covers over 3.000 sqm over seven floors. The 50 sqm ski room opens directly onto the Bellecôte piste. A car lift takes you to an underground garage, room for 24 cars, with private car wash. A lift provides access to all levels as well as a magnificent spiral stairway. There is separate staff lift, stairway and entrance ensuring complete privacy.

#### Location

- Nearest Airport: Geneva, Chamberry, Grenoble & Courchevel Altiport
- Airport: 2.30 hours by car
  Town: 2 minutes by foot
  Slopes: o metres