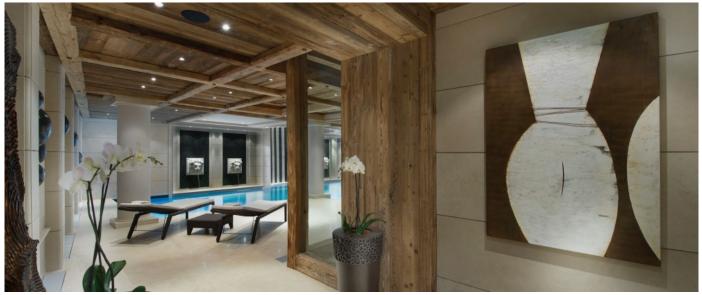

### Layout

- Level 4 Our Master Suite with its private bathroom, lounge and dressing rooms.
- Level 3 The reception with the beautiful lounge and dining areas.
  Level 2 Three bedrooms with private bathroom and dressing area, including our second Master Suite and a children room with twin beds.
- Level 1 Our Ski room with direct acces to the Bellecôte piste and 4 bedrooms with private bathroom and dressing area. Two of these bedrooms can be doubles or twins, the other two are doubles.
- Level 0 The entrance level with the bar and nightclub, cinema room and library.
  Level -1 The Spa floor with a swimming-pool, sauna, hammam, fitness area and two massage

### Facilities

- 2 Lifts
  Table for 24 people
- 130 sqm nightclub for over 100 people with a DJ booth, dance floor and bar
  Spa with swimming-pool, Jacuzzi, hammam and sauna

- Fitness roomRelaxation Area and Bar