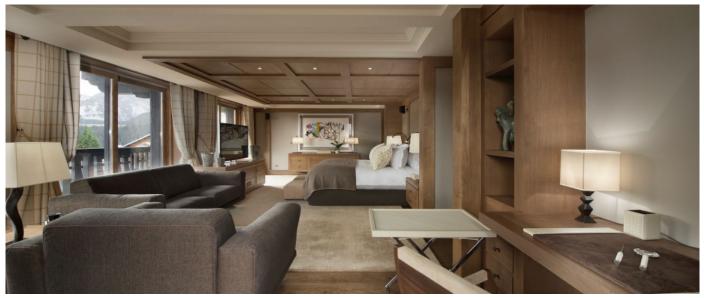

### Layout

- Level 4 Our Master Suite with its private bathroom, lounge and dressing rooms.
- Level 3 The reception with the beautiful lounge and dining areas.
  Level 2 Three bedrooms with private bathroom and dressing area, including our second Master Suite and a children room with twin beds.
- Level 1 Our Ski room with direct acces to the Bellecôte piste and 4 bedrooms with private bathroom and dressing area. Two of these bedrooms can be doubles or twins, the other two are doubles.
- Level 0 The entrance level with the bar and nightclub, cinema room and library.
  Level -1 The Spa floor with a swimming-pool, sauna, hammam, fitness area and two massage