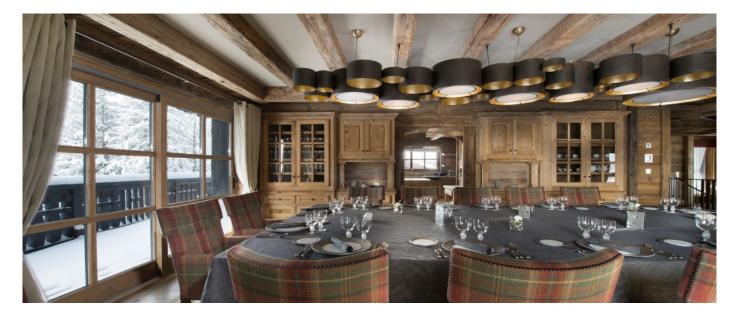

### Layout

- Level 4 Our Master Suite with its private bathroom, lounge and dressing rooms.
- Level 3 The reception with the beautiful lounge and dining areas.
  Level 2 Three bedrooms with private bathroom and dressing area, including our second Master Suite and a children room with twin beds.
- Level 1 Our Ski room with direct acces to the Bellecôte piste and 4 bedrooms with private bathroom and dressing area. Two of these bedrooms can be doubles or twins, the other two are doubles.
- Level 0 The entrance level with the bar and nightclub, cinema room and library.
  Level -1 The Spa floor with a swimming-pool, sauna, hammam, fitness area and two massage

### Facilities

- 2 Lifts
  Table for 24 people
- 130 sqm nightclub for over 100 people with a DJ booth, dance floor and bar
  Spa with swimming-pool, Jacuzzi, hammam and sauna

- Fitness roomRelaxation Area and Bar