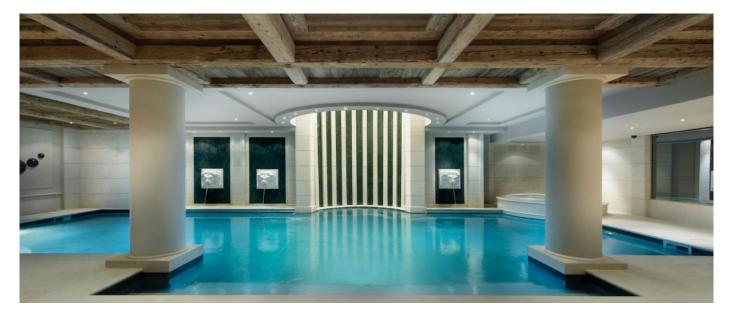

### Layout

- Level 4 Our Master Suite with its private bathroom, lounge and dressing rooms.
- Level 3 The reception with the beautiful lounge and dining areas.
  Level 2 Three bedrooms with private bathroom and dressing area, including our second Master Suite and a children room with twin beds.
- Level 1 Our Ski room with direct acces to the Bellecôte piste and 4 bedrooms with private bathroom and dressing area. Two of these bedrooms can be doubles or twins, the other two are doubles.
- Level 0 The entrance level with the bar and nightclub, cinema room and library.
  Level -1 The Spa floor with a swimming-pool, sauna, hammam, fitness area and two massage

### Facilities

- 2 Lifts
  Table for 24 people
- 130 sqm nightclub for over 100 people with a DJ booth, dance floor and bar
  Spa with swimming-pool, Jacuzzi, hammam and sauna

- Fitness roomRelaxation Area and Bar