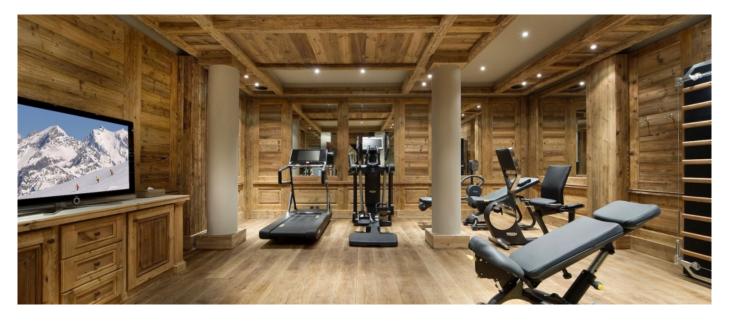

### Layout

- Level 4 Our Master Suite with its private bathroom, lounge and dressing rooms.
- Level 3 The reception with the beautiful lounge and dining areas.
  Level 2 Three bedrooms with private bathroom and dressing area, including our second Master Suite and a children room with twin beds.
- Level 1 Our Ski room with direct acces to the Bellecôte piste and 4 bedrooms with private bathroom and dressing area. Two of these bedrooms can be doubles or twins, the other two are doubles.
- Level 0 The entrance level with the bar and nightclub, cinema room and library.
  Level -1 The Spa floor with a swimming-pool, sauna, hammam, fitness area and two massage

### Facilities

- 2 Lifts
  Table for 24 people
- 130 sqm nightclub for over 100 people with a DJ booth, dance floor and bar
  Spa with swimming-pool, Jacuzzi, hammam and sauna

- Fitness roomRelaxation Area and Bar