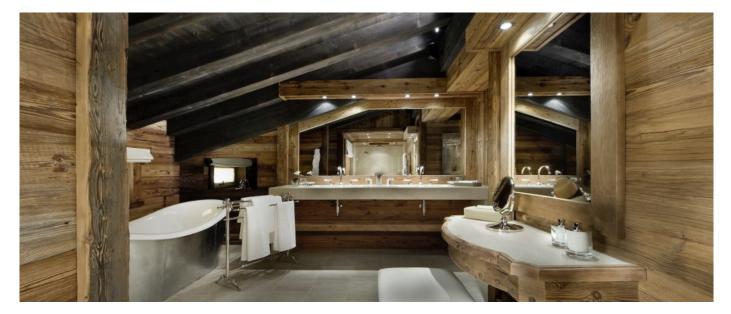

### Layout

- Level 4 Our Master Suite with its private bathroom, lounge and dressing rooms.
- Level 3 The reception with the beautiful lounge and dining areas.
  Level 2 Three bedrooms with private bathroom and dressing area, including our second Master Suite and a children room with twin beds.
- Level 1 Our Ski room with direct acces to the Bellecôte piste and 4 bedrooms with private bathroom and dressing area. Two of these bedrooms can be doubles or twins, the other two are doubles.
- Level 0 The entrance level with the bar and nightclub, cinema room and library.
  Level -1 The Spa floor with a swimming-pool, sauna, hammam, fitness area and two massage