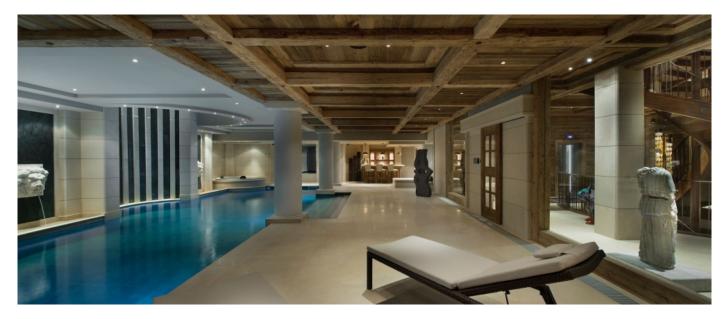

### Layout

- Level 4 Our Master Suite with its private bathroom, lounge and dressing rooms.
- Level 3 The reception with the beautiful lounge and dining areas.
  Level 2 Three bedrooms with private bathroom and dressing area, including our second Master Suite and a children room with twin beds.
- Level 1 Our Ski room with direct acces to the Bellecôte piste and 4 bedrooms with private bathroom and dressing area. Two of these bedrooms can be doubles or twins, the other two are doubles.
- Level 0 The entrance level with the bar and nightclub, cinema room and library.
  Level -1 The Spa floor with a swimming-pool, sauna, hammam, fitness area and two massage

### Facilities

- 2 Lifts
  Table for 24 people
- 130 sqm nightclub for over 100 people with a DJ booth, dance floor and bar
  Spa with swimming-pool, Jacuzzi, hammam and sauna

- Fitness roomRelaxation Area and Bar