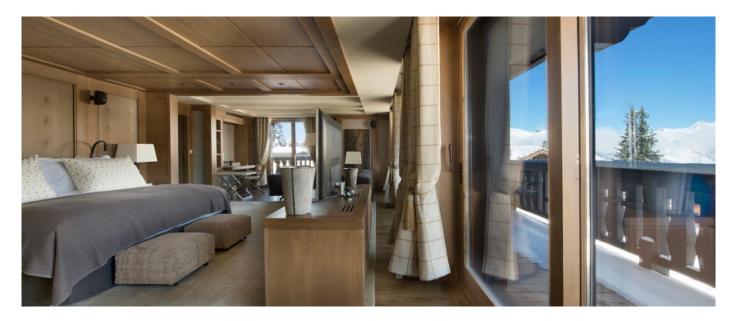

### Layout

- Level 4 Our Master Suite with its private bathroom, lounge and dressing rooms.
- Level 3 The reception with the beautiful lounge and dining areas.
  Level 2 Three bedrooms with private bathroom and dressing area, including our second Master Suite and a children room with twin beds.
- Level 1 Our Ski room with direct acces to the Bellecôte piste and 4 bedrooms with private bathroom and dressing area. Two of these bedrooms can be doubles or twins, the other two are doubles.
- Level 0 The entrance level with the bar and nightclub, cinema room and library.
  Level -1 The Spa floor with a swimming-pool, sauna, hammam, fitness area and two massage