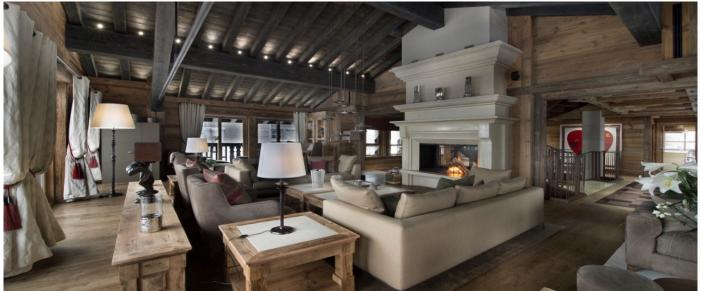

### Layout

- Level 4 Our Master Suite with its private bathroom, lounge and dressing rooms.
- Level 3 The reception with the beautiful lounge and dining areas.
  Level 2 Three bedrooms with private bathroom and dressing area, including our second Master Suite and a children room with twin beds.
- Level 1 Our Ski room with direct acces to the Bellecôte piste and 4 bedrooms with private bathroom and dressing area. Two of these bedrooms can be doubles or twins, the other two are doubles.
- Level 0 The entrance level with the bar and nightclub, cinema room and library.
  Level -1 The Spa floor with a swimming-pool, sauna, hammam, fitness area and two massage

### Facilities

- 2 Lifts
  Table for 24 people
- 130 sqm nightclub for over 100 people with a DJ booth, dance floor and bar
  Spa with swimming-pool, Jacuzzi, hammam and sauna

- Fitness roomRelaxation Area and Bar