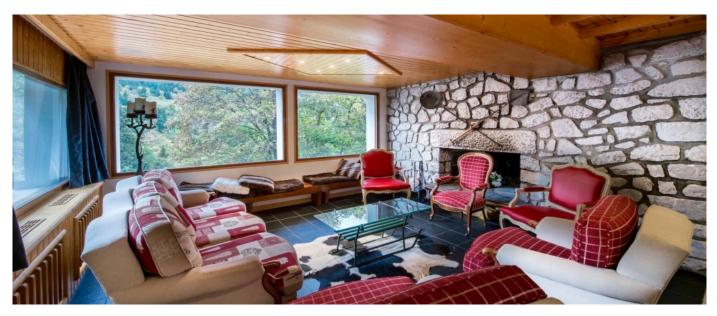

- Yoga and sports coachAdditional activities

Guests: 16 Starting price: € 7.950

This completely renovated Chalet, with a surface area of 275 sqm and featuring 8 bedrooms for 15/16 people is a compound of two separate apartments suitable for two families who want to take a holiday together, with an eye for their own privacy. You can rent them individually or together. The chalet has a enviable position, located right in Meribel center, close to the shops and 300 meters from the slopes.

### Layout

Basement Level: two double bedroom with access to one bedroom with two single beds, separate bathroom with hydromassage bath, shower and WC. Ground Level: two double bedroom with shower, TV and balcony access. First Level: entrance, three toilets, two bedroom with double or two single beds plus a single bed with shower, TV and balcony access, one double bedroom bed with shower, TV and separate bathroom with hydro massage bathtub, equipped american-style kitchen, living room, dining room with fireplace with balcony facing west.