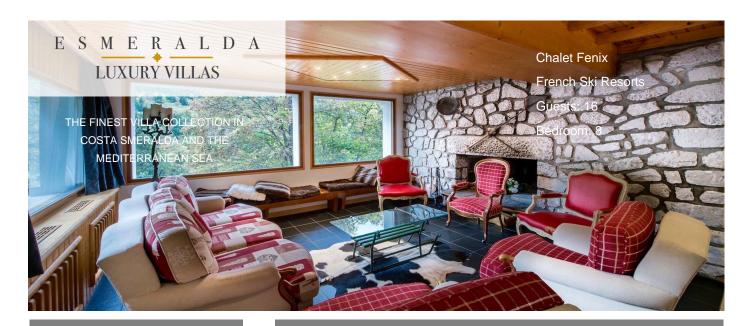

- Yoga and sports coachAdditional activities

Guests: 16 Starting price: € 7.950

This completely renovated Chalet, with a surface area of 275 sqm and featuring 8 bedrooms for 15/16 people is a compound of two separate apartments suitable for two families who want to take a holiday together, with an eye for their own privacy. You can rent them individually or together. The chalet has a enviable position, located right in Meribel center, close to the shops and 300 meters from the slopes.

### Layout

Basement Level: two double bedroom with access to one bedroom with two single beds, separate bathroom with hydromassage bath, shower and WC. Ground Level: two double bedroom with shower, TV and balcony access. First Level: entrance, three toilets, two bedroom with double or two single beds plus a single bed with shower, TV and balcony access, one double bedroom bed with shower, TV and separate bathroom with hydro massage bathtub, equipped american-style kitchen, living room, dining room with fireplace with balcony facing west.