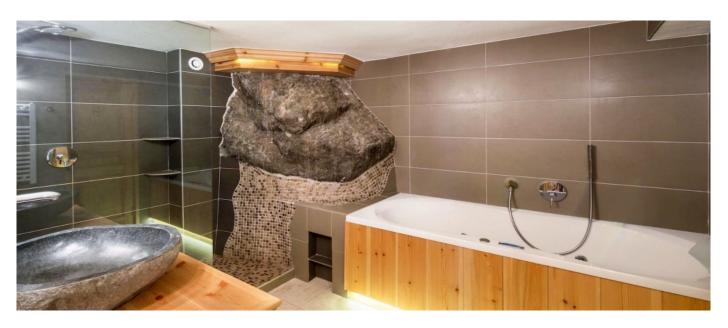

### Layout

Basement Level: two double bedroom with access to one bedroom with two single beds, separate bathroom with hydromassage bath, shower and WC. Ground Level: two double bedroom with shower, TV and balcony access. First Level: entrance, three toilets, two bedroom with double or two single beds plus a single bed with shower, TV and balcony access, one double bedroom bed with shower, TV and separate bathroom with hydro massage bathtub, equipped american-style kitchen, living room, dining room with fireplace with balcony facing west.