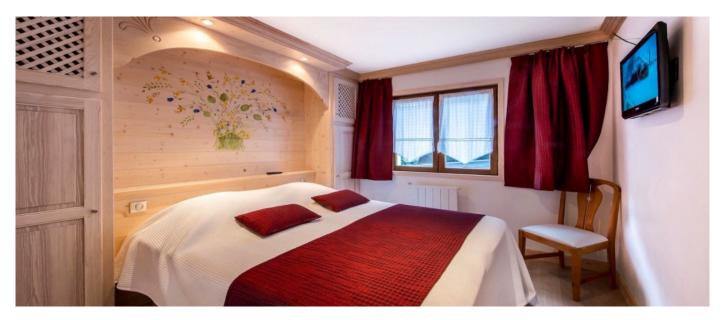

### Layout

Basement Level: two double bedroom with access to one bedroom with two single beds, separate bathroom with hydromassage bath, shower and WC. Ground Level: two double bedroom with shower, TV and balcony access. First Level: entrance, three toilets, two bedroom with double or two single beds plus a single bed with shower, TV and balcony access, one double bedroom bed with shower, TV and separate bathroom with hydro massage bathtub, equipped american-style kitchen, living room, dining room with fireplace with balcony facing west.