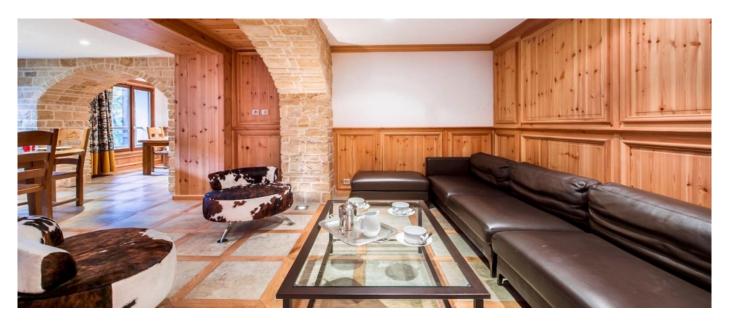

### Layout

Basement Level: two double bedroom with access to one bedroom with two single beds, separate bathroom with hydromassage bath, shower and WC. Ground Level: two double bedroom with shower, TV and balcony access. First Level: entrance, three toilets, two bedroom with double or two single beds plus a single bed with shower, TV and balcony access, one double bedroom bed with shower, TV and separate bathroom with hydro massage bathtub, equipped american-style kitchen, living room, dining room with fireplace with balcony facing west.

# **Facilities**

- TV with TNT channels in 6 bedrooms DVD player

- Balconies
   Fully equipped kitchen
   Heated outdoor parking for 4 cars

© Copyright 2014 www.esmeraldaluxuryvillas.com Telephone: +39 338 3902377 | Email: <u>info@esmeraldaluxuryvillas.com</u>