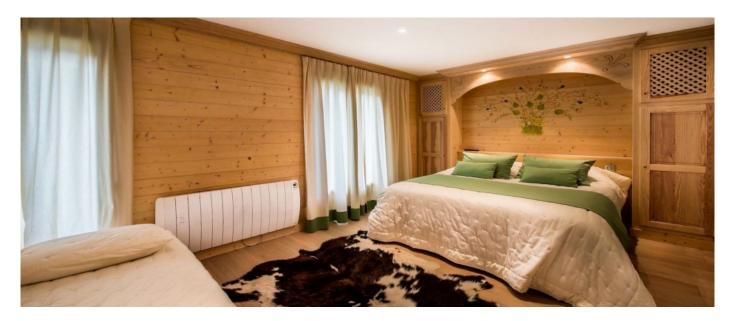

### Layout

Basement Level: two double bedroom with access to one bedroom with two single beds, separate bathroom with hydromassage bath, shower and WC. Ground Level: two double bedroom with shower, TV and balcony access. First Level: entrance, three toilets, two bedroom with double or two single beds plus a single bed with shower, TV and balcony access, one double bedroom bed with shower, TV and separate bathroom with hydro massage bathtub, equipped american-style kitchen, living room, dining room with fireplace with balcony facing west.