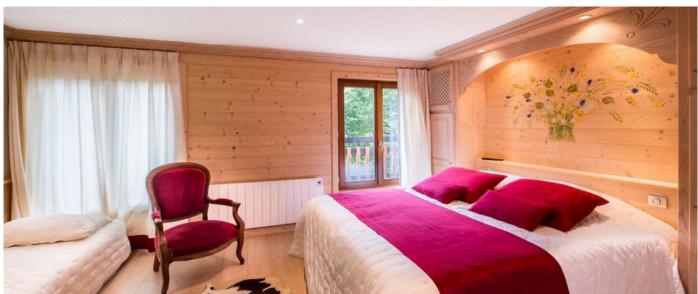

### Layout

Basement Level: two double bedroom with access to one bedroom with two single beds, separate bathroom with hydromassage bath, shower and WC. Ground Level: two double bedroom with shower, TV and balcony access. First Level: entrance, three toilets, two bedroom with double or two single beds plus a single bed with shower, TV and balcony access, one double bedroom bed with shower, TV and separate bathroom with hydro massage bathtub, equipped american-style kitchen, living room, dining room with fireplace with balcony facing west.