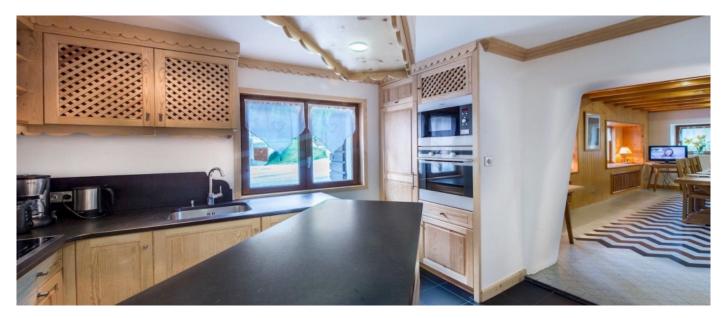

### Layout

Basement Level: two double bedroom with access to one bedroom with two single beds, separate bathroom with hydromassage bath, shower and WC. Ground Level: two double bedroom with shower, TV and balcony access. First Level: entrance, three toilets, two bedroom with double or two single beds plus a single bed with shower, TV and balcony access, one double bedroom bed with shower, TV and separate bathroom with hydro massage bathtub, equipped american-style kitchen, living room, dining room with fireplace with balcony facing west.

# **Facilities**

- TV with TNT channels in 6 bedrooms DVD player

- Balconies
   Fully equipped kitchen
   Heated outdoor parking for 4 cars

© Copyright 2014 www.esmeraldaluxuryvillas.com Telephone: +39 338 3902377 | Email: <u>info@esmeraldaluxuryvillas.com</u>