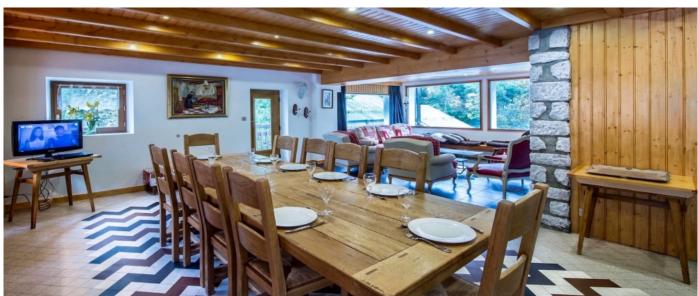

### Layout

Basement Level: two double bedroom with access to one bedroom with two single beds, separate bathroom with hydromassage bath, shower and WC. Ground Level: two double bedroom with shower, TV and balcony access. First Level: entrance, three toilets, two bedroom with double or two single beds plus a single bed with shower, TV and balcony access, one double bedroom bed with shower, TV and separate bathroom with hydro massage bathtub, equipped american-style kitchen, living room, dining room with fireplace with balcony facing west.