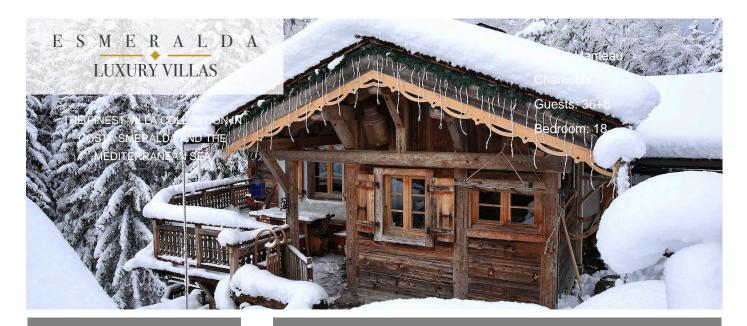

### Services which can be provided:

Guests: 36+6 Starting price: € 210.000

This unique compound of nine individual chalets roosted itself on a south-facing hill facing Chamonix Valley and Mont Blanc suggestive peak. It enjoys sunshine all day and an enchanting surrounding, with forest and its clearings, soon to be completed with a romantic nest on the tree, a natural pond and a open terrace with view on the skyline. The alpine wood and the antique furniture of 17th and 18th centuries give to the place a one of a kind magic atmosphere.

## Layout

The 9 chalets are located in close proximity one to each other and can accomodate up to 36 persons in 18 double bedrooms. The Hameau has got a professional kitchen to serve up to 12/14 people sitting around the 17th century farm table inside the cosiest dining room you would ever seen. Each Chalets has got its own privacy and outdoor spa (water 38°) with views over Mont-Blanc, as well as access to the Hammam and "Home Cinema".