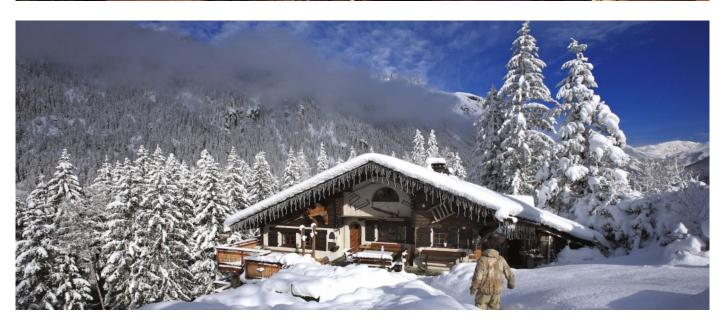

### Services which can be provided:

Guests: 36+6 Starting price: € 210.000

This unique compound of nine individual chalets roosted itself on a south-facing hill facing Chamonix Valley and Mont Blanc suggestive peak. It enjoys sunshine all day and an enchanting surrounding, with forest and its clearings, soon to be completed with a romantic nest on the tree, a natural pond and a open terrace with view on the skyline. The alpine wood and the antique furniture of 17th and 18th centuries give to the place a one of a kind magic atmosphere.

## Layout

The 9 chalets are located in close proximity one to each other and can accomodate up to 36 persons in 18 double bedrooms. The Hameau has got a professional kitchen to serve up to 12/14 people sitting around the 17th century farm table inside the cosiest dining room you would ever seen. Each Chalets has got its own privacy and outdoor spa (water 38°) with views over Mont-Blanc, as well as access to the Hammam and "Home Cinema".