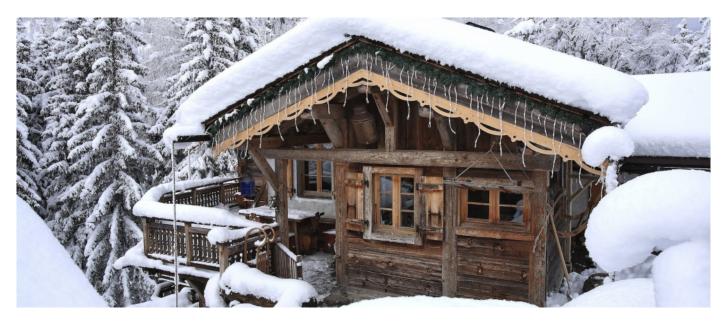

### Services which can be provided:

Guests: 36+6 Starting price: € 210.000

This unique compound of nine individual chalets roosted itself on a south-facing hill facing Chamonix Valley and Mont Blanc suggestive peak. It enjoys sunshine all day and an enchanting surrounding, with forest and its clearings, soon to be completed with a romantic nest on the tree, a natural pond and a open terrace with view on the skyline. The alpine wood and the antique furniture of 17th and 18th centuries give to the place a one of a kind magic atmosphere.

## Layout

The 9 chalets are located in close proximity one to each other and can accomodate up to 36 persons in 18 double bedrooms. The Hameau has got a professional kitchen to serve up to 12/14 people sitting around the 17th century farm table inside the cosiest dining room you would ever seen. Each Chalets has got its own privacy and outdoor spa (water 38°) with views over Mont-Blanc, as well as access to the Hammam and "Home Cinema".