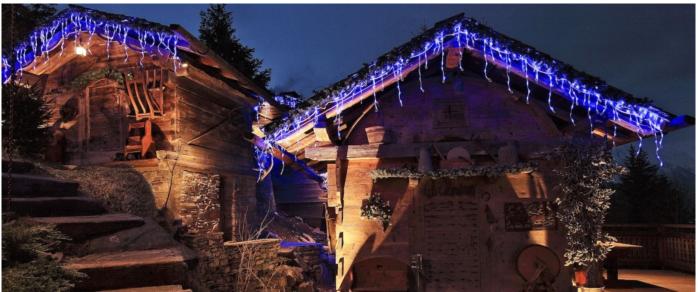

### Services which can be provided:

Guests: 36+6 Starting price: € 210.000

This unique compound of nine individual chalets roosted itself on a south-facing hill facing Chamonix Valley and Mont Blanc suggestive peak. It enjoys sunshine all day and an enchanting surrounding, with forest and its clearings, soon to be completed with a romantic nest on the tree, a natural pond and a open terrace with view on the skyline. The alpine wood and the antique furniture of 17th and 18th centuries give to the place a one of a kind magic atmosphere.