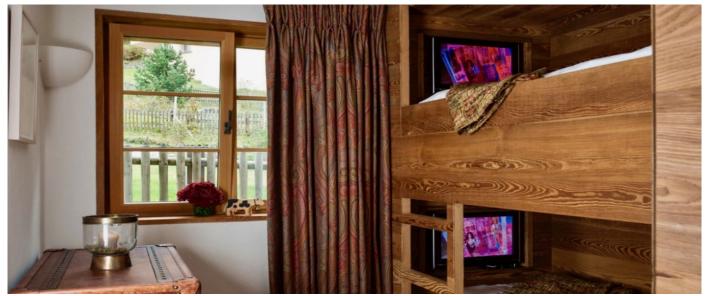

### Layout

- Top Floor Main House: three twin or super-king bedrooms with en-suite bathroom.
- First Floor Main House: Super-king bedroom with en-suite bathroom and large living room with open fireplace, panoramic windows, plasma TV (Satellite and Apple TV) and bar area with wine fridge.
- Ground Floor Main House: Bunk bedroom with ensuite shower room, kitchen, dining room with table for up to 10 people and additional living room. Lower Ground Floor: Home Cinema and Playroom, Sauna and Steam Room, Gym and Staff
- Quarter
- Ground Floor Annex: two super-king bedrooms with shared bathroom.
   First Floor Annex: kitchen and living room.

# Facilities

- LCD TV Screens and Ipod docks in bedrooms
- Home Cinema with DVD Collection, SKI, ASTRA and NINTENDO WII Console
- Sledges, games, toys and books for all agesSki Room with heated boot racks