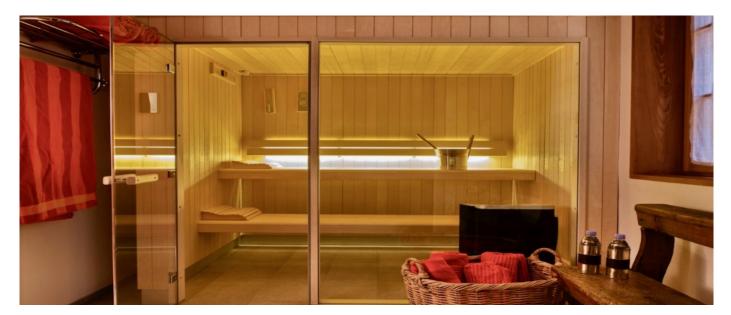

Three kilometers from bustling St. Moritz, in the heart of the south-facing village of Silvaplana, an heaven of tranquility and magnificence, lies the luxuriously Chalet Little Queen Relais. The property was re-built to the highest standard in 2008 on the site of the former village blacksmiths. The 500 square foot property interior is modern yet sumptuous with great attention to detail. All conceivable mod-cons, including controllable underfloor heating, wireless broadband, a Sonos music system, home cinema, steam room, sauna and gym, will make your stay memorable and comfortable.

### Layout

- Top Floor Main House: three twin or super-king bedrooms with en-suite bathroom.
- First Floor Main House: Super-king bedroom with en-suite bathroom and large living room with open fireplace, panoramic windows, plasma TV (Satellite and Apple TV) and bar area with wine fridge.
- Ground Floor Main House: Bunk bedroom with ensuite shower room, kitchen, dining room with table for up to 10 people and additional living room. Lower Ground Floor: Home Cinema and Playroom, Sauna and Steam Room, Gym and Staff
- Quarter
- Ground Floor Annex: two super-king bedrooms with shared bathroom.
   First Floor Annex: kitchen and living room.