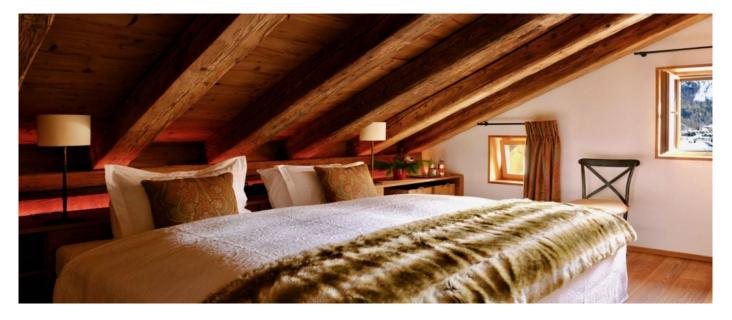

### Layout

- Top Floor Main House: three twin or super-king bedrooms with en-suite bathroom.
- First Floor Main House: Super-king bedroom with en-suite bathroom and large living room with open fireplace, panoramic windows, plasma TV (Satellite and Apple TV) and bar area with wine fridge.
- Ground Floor Main House: Bunk bedroom with ensuite shower room, kitchen, dining room with table for up to 10 people and additional living room. Lower Ground Floor: Home Cinema and Playroom, Sauna and Steam Room, Gym and Staff
- Quarter
- Ground Floor Annex: two super-king bedrooms with shared bathroom.
   First Floor Annex: kitchen and living room.