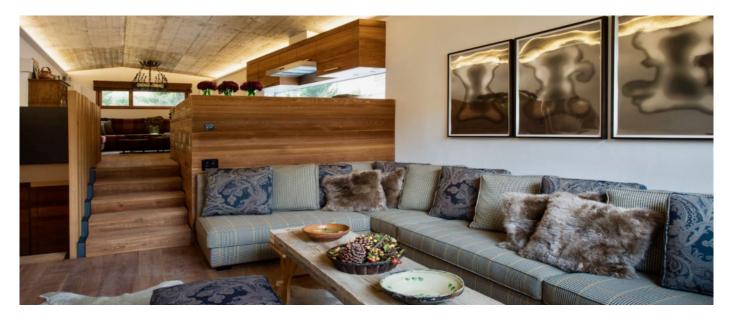

### Layout

- Top Floor Main House: three twin or super-king bedrooms with en-suite bathroom.
- First Floor Main House: Super-king bedroom with en-suite bathroom and large living room with open fireplace, panoramic windows, plasma TV (Satellite and Apple TV) and bar area with wine fridge.
- Ground Floor Main House: Bunk bedroom with ensuite shower room, kitchen, dining room with table for up to 10 people and additional living room. Lower Ground Floor: Home Cinema and Playroom, Sauna and Steam Room, Gym and Staff
- Quarter
- Ground Floor Annex: two super-king bedrooms with shared bathroom.
   First Floor Annex: kitchen and living room.