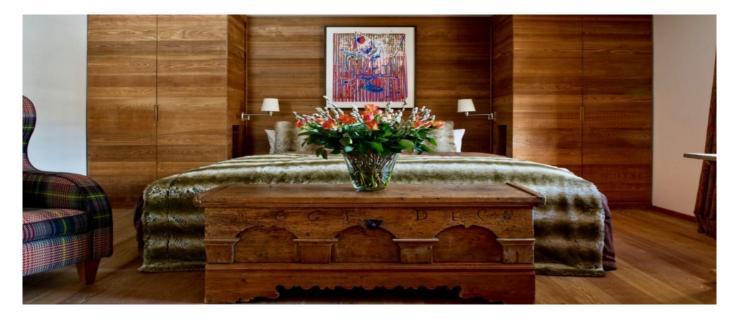

### Layout

- Top Floor Main House: three twin or super-king bedrooms with en-suite bathroom.
- First Floor Main House: Super-king bedroom with en-suite bathroom and large living room with open fireplace, panoramic windows, plasma TV (Satellite and Apple TV) and bar area with wine fridge.
- Ground Floor Main House: Bunk bedroom with ensuite shower room, kitchen, dining room with table for up to 10 people and additional living room. Lower Ground Floor: Home Cinema and Playroom, Sauna and Steam Room, Gym and Staff
- Quarter
- Ground Floor Annex: two super-king bedrooms with shared bathroom.
   First Floor Annex: kitchen and living room.