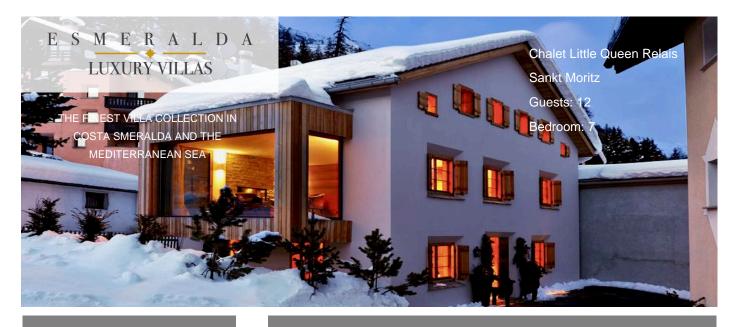

Three kilometers from bustling St. Moritz, in the heart of the south-facing village of Silvaplana, an heaven of tranquility and magnificence, lies the luxuriously Chalet Little Queen Relais. The property was re-built to the highest standard in 2008 on the site of the former village blacksmiths. The 500 square foot property interior is modern yet sumptuous with great attention to detail. All conceivable mod-cons, including controllable underfloor heating, wireless broadband, a Sonos music system, home cinema, steam room, sauna and gym, will make your stay memorable and comfortable.