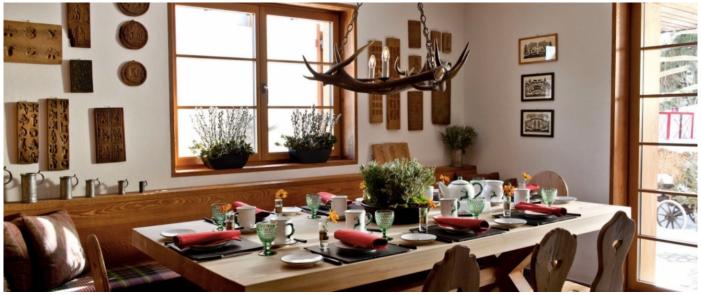

### Layout

- Top Floor Main House: three twin or super-king bedrooms with en-suite bathroom.
- First Floor Main House: Super-king bedroom with en-suite bathroom and large living room with open fireplace, panoramic windows, plasma TV (Satellite and Apple TV) and bar area with wine fridge.
- Ground Floor Main House: Bunk bedroom with ensuite shower room, kitchen, dining room with table for up to 10 people and additional living room. Lower Ground Floor: Home Cinema and Playroom, Sauna and Steam Room, Gym and Staff
- Quarter
- Ground Floor Annex: two super-king bedrooms with shared bathroom.
   First Floor Annex: kitchen and living room.