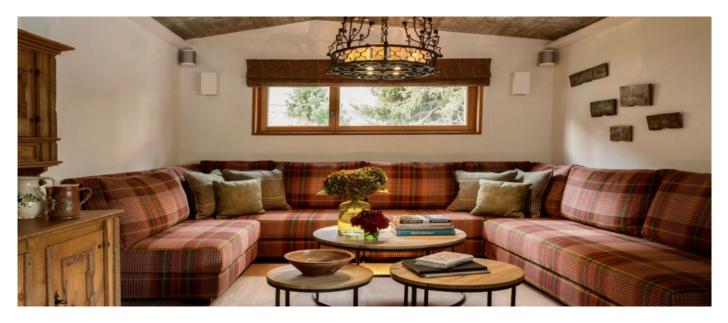

Three kilometers from bustling St. Moritz, in the heart of the south-facing village of Silvaplana, an heaven of tranquility and magnificence, lies the luxuriously Chalet Little Queen Relais. The property was re-built to the highest standard in 2008 on the site of the former village blacksmiths. The 500 square foot property interior is modern yet sumptuous with great attention to detail. All conceivable mod-cons, including controllable underfloor heating, wireless broadband, a Sonos music system, home cinema, steam room, sauna and gym, will make your stay memorable and comfortable.

### Layout

- Top Floor Main House: three twin or super-king bedrooms with en-suite bathroom.
- First Floor Main House: Super-king bedroom with en-suite bathroom and large living room with open fireplace, panoramic windows, plasma TV (Satellite and Apple TV) and bar area with wine fridge.
- Ground Floor Main House: Bunk bedroom with ensuite shower room, kitchen, dining room with table for up to 10 people and additional living room. Lower Ground Floor: Home Cinema and Playroom, Sauna and Steam Room, Gym and Staff
- Quarter
- Ground Floor Annex: two super-king bedrooms with shared bathroom.
   First Floor Annex: kitchen and living room.