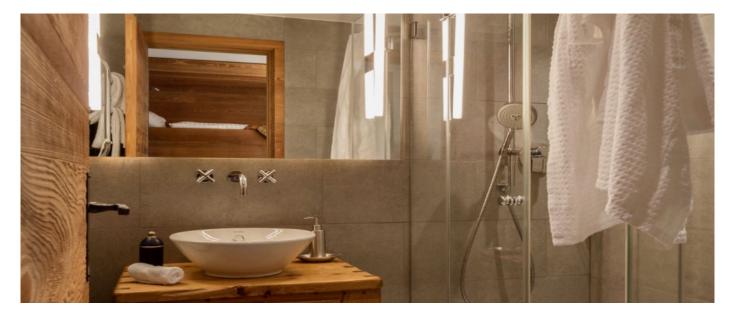

### Layout

- Top Floor Main House: three twin or super-king bedrooms with en-suite bathroom.
- First Floor Main House: Super-king bedroom with en-suite bathroom and large living room with open fireplace, panoramic windows, plasma TV (Satellite and Apple TV) and bar area with wine fridge.
- Ground Floor Main House: Bunk bedroom with ensuite shower room, kitchen, dining room with table for up to 10 people and additional living room. Lower Ground Floor: Home Cinema and Playroom, Sauna and Steam Room, Gym and Staff
- Quarter
- Ground Floor Annex: two super-king bedrooms with shared bathroom.
   First Floor Annex: kitchen and living room.