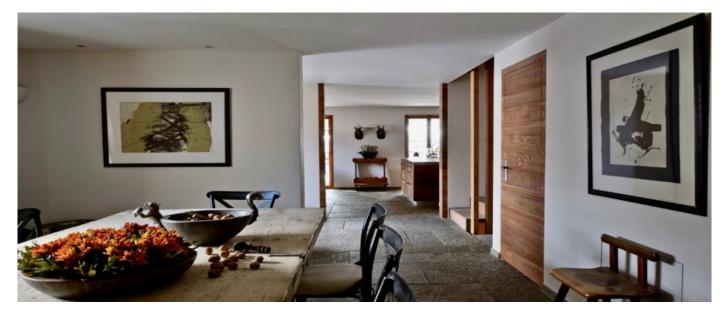

### Layout

- Top Floor Main House: three twin or super-king bedrooms with en-suite bathroom.
- First Floor Main House: Super-king bedroom with en-suite bathroom and large living room with open fireplace, panoramic windows, plasma TV (Satellite and Apple TV) and bar area with wine fridge.
- Ground Floor Main House: Bunk bedroom with ensuite shower room, kitchen, dining room with table for up to 10 people and additional living room. Lower Ground Floor: Home Cinema and Playroom, Sauna and Steam Room, Gym and Staff
- Quarter
- Ground Floor Annex: two super-king bedrooms with shared bathroom.
   First Floor Annex: kitchen and living room.