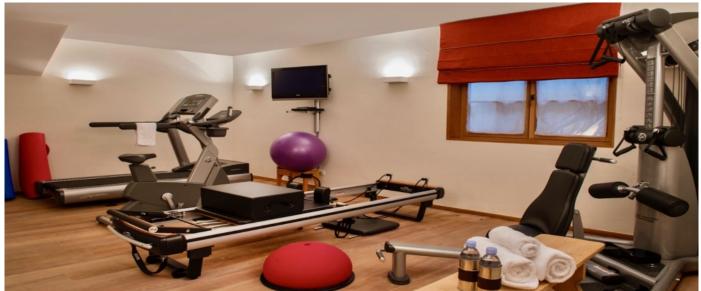

Three kilometers from bustling St. Moritz, in the heart of the south-facing village of Silvaplana, an heaven of tranquility and magnificence, lies the luxuriously Chalet Little Queen Relais. The property was re-built to the highest standard in 2008 on the site of the former village blacksmiths. The 500 square foot property interior is modern yet sumptuous with great attention to detail. All conceivable mod-cons, including controllable underfloor heating, wireless broadband, a Sonos music system, home cinema, steam room, sauna and gym, will make your stay memorable and comfortable.

### Layout

- Top Floor Main House: three twin or super-king bedrooms with en-suite bathroom.
- First Floor Main House: Super-king bedroom with en-suite bathroom and large living room with open fireplace, panoramic windows, plasma TV (Satellite and Apple TV) and bar area with wine fridge.
- Ground Floor Main House: Bunk bedroom with ensuite shower room, kitchen, dining room with table for up to 10 people and additional living room. Lower Ground Floor: Home Cinema and Playroom, Sauna and Steam Room, Gym and Staff
- Quarter
- Ground Floor Annex: two super-king bedrooms with shared bathroom.
   First Floor Annex: kitchen and living room.