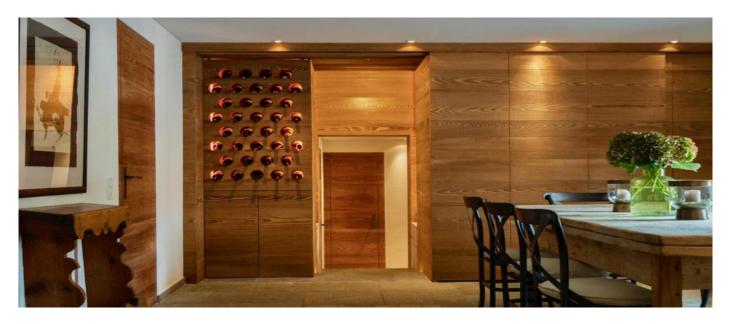

### Layout

- Top Floor Main House: three twin or super-king bedrooms with en-suite bathroom.
- First Floor Main House: Super-king bedroom with en-suite bathroom and large living room with open fireplace, panoramic windows, plasma TV (Satellite and Apple TV) and bar area with wine fridge.
- Ground Floor Main House: Bunk bedroom with ensuite shower room, kitchen, dining room with table for up to 10 people and additional living room. Lower Ground Floor: Home Cinema and Playroom, Sauna and Steam Room, Gym and Staff
- Quarter
- Ground Floor Annex: two super-king bedrooms with shared bathroom.
   First Floor Annex: kitchen and living room.