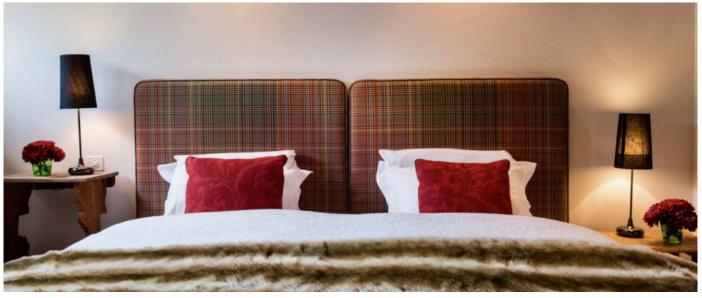

### Layout

- Top Floor Main House: three twin or super-king bedrooms with en-suite bathroom.
- First Floor Main House: Super-king bedroom with en-suite bathroom and large living room with open fireplace, panoramic windows, plasma TV (Satellite and Apple TV) and bar area with wine fridge.
- Ground Floor Main House: Bunk bedroom with ensuite shower room, kitchen, dining room with table for up to 10 people and additional living room. Lower Ground Floor: Home Cinema and Playroom, Sauna and Steam Room, Gym and Staff
- Quarter
- Ground Floor Annex: two super-king bedrooms with shared bathroom.
   First Floor Annex: kitchen and living room.