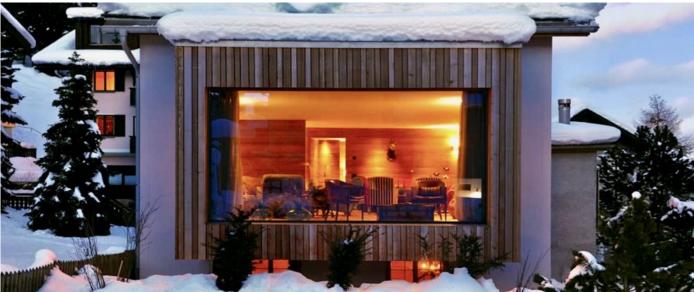

### Layout

- Top Floor Main House: three twin or super-king bedrooms with en-suite bathroom.
- First Floor Main House: Super-king bedroom with en-suite bathroom and large living room with open fireplace, panoramic windows, plasma TV (Satellite and Apple TV) and bar area with wine fridge.
- Ground Floor Main House: Bunk bedroom with ensuite shower room, kitchen, dining room with table for up to 10 people and additional living room. Lower Ground Floor: Home Cinema and Playroom, Sauna and Steam Room, Gym and Staff
- Quarter
- Ground Floor Annex: two super-king bedrooms with shared bathroom.
   First Floor Annex: kitchen and living room.