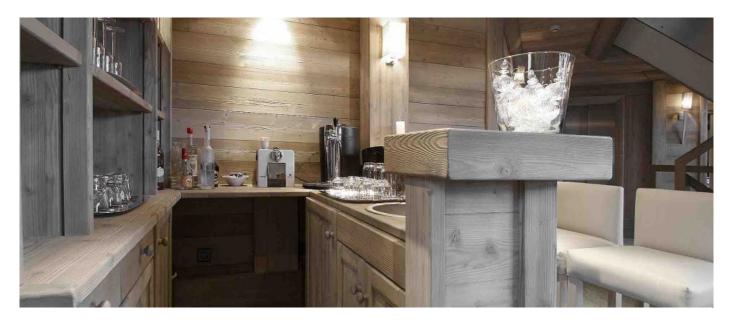

#### Layout

Level –2: Spa floor with lounge and pool table,large Jacuzzi, sauna and hamman, independent Gym and massage Room Level –1: Twin bedroom with en-suite bathroom, separated wc, desk, TV, access to terrace Twin bedroom with en-suite bathroom/wc, TV, desk Double bedroom with en-suite bathroom, separated wc, desk, TV, access to terrace Twin bedroom with en-suite bathroom/wc, desk, TV, access to terrace Steam room, cellar, outdoor jacuzzi Ground floor: Hall, walk-in wardrobe, wc Fully kitchen, Living/dining space with high ceilings, large HD TV, central fireplace, Bar Level +1: Double ensuite Master bedroom with bath, shower, waterproof TV and double basins