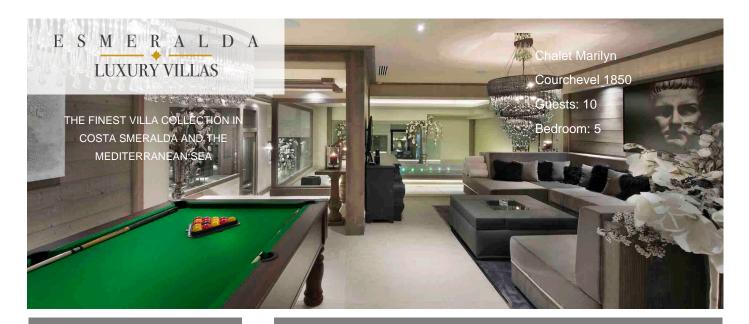

#### Layout

Level –2: Spa floor with lounge and pool table,large Jacuzzi, sauna and hamman, independent Gym and massage Room Level –1: Twin bedroom with en-suite bathroom, separated wc, desk, TV, access to terrace Twin bedroom with en-suite bathroom/wc, TV, desk Double bedroom with en-suite bathroom, separated wc, desk, TV, access to terrace Twin bedroom with en-suite bathroom/wc, desk, TV, access to terrace Steam room, cellar, outdoor jacuzzi Ground floor: Hall, walk-in wardrobe, wc Fully kitchen, Living/dining space with high ceilings, large HD TV, central fireplace, Bar Level +1: Double ensuite Master bedroom with bath, shower, waterproof TV and double basins

## **Facilities**

- Skiing: 50 Metres
   Ski-In: no

- TelephoneWi-Fi and Satellite

- Hammam Childfriendly Covered Parking
- Games room: Billiard Gym with Boot heaters

- Internal liftMassage room

© Copyright 2014 www.esmeraldaluxuryvillas.com Telephone: +39 338 3902377 | Email: <u>info@esmeraldaluxuryvillas.com</u>