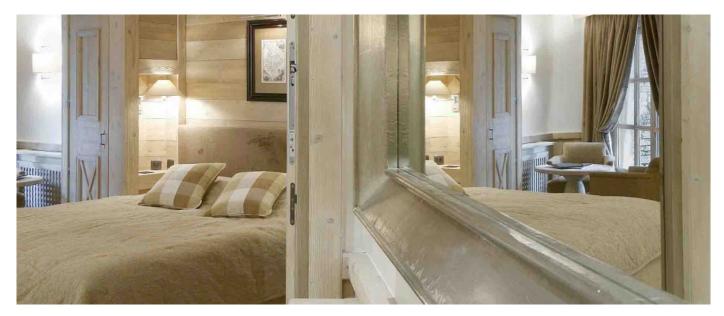

#### Layout

Level –2: Spa floor with lounge and pool table,large Jacuzzi, sauna and hamman, independent Gym and massage Room Level –1: Twin bedroom with en-suite bathroom, separated wc, desk, TV, access to terrace Twin bedroom with en-suite bathroom/wc, TV, desk Double bedroom with en-suite bathroom, separated wc, desk, TV, access to terrace Twin bedroom with en-suite bathroom/wc, desk, TV, access to terrace Steam room, cellar, outdoor jacuzzi Ground floor: Hall, walk-in wardrobe, wc Fully kitchen, Living/dining space with high ceilings, large HD TV, central fireplace, Bar Level +1: Double ensuite Master bedroom with bath, shower, waterproof TV and double basins