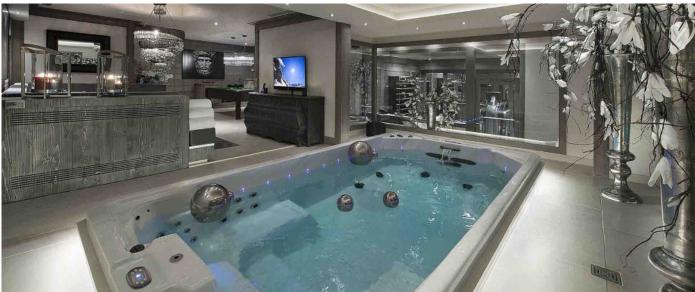

#### Layout

Level –2: Spa floor with lounge and pool table,large Jacuzzi, sauna and hamman, independent Gym and massage Room Level –1: Twin bedroom with en-suite bathroom, separated wc, desk, TV, access to terrace Twin bedroom with en-suite bathroom/wc, TV, desk Double bedroom with en-suite bathroom, separated wc, desk, TV, access to terrace Twin bedroom with en-suite bathroom/wc, desk, TV, access to terrace Steam room, cellar, outdoor jacuzzi Ground floor: Hall, walk-in wardrobe, wc Fully kitchen, Living/dining space with high ceilings, large HD TV, central fireplace, Bar Level +1: Double ensuite Master bedroom with bath, shower, waterproof TV and double basins

## **Facilities**

- Skiing: 50 Metres
   Ski-In: no

- TelephoneWi-Fi and Satellite

- Hammam Childfriendly Covered Parking
- Games room: Billiard Gym with Boot heaters

- Internal liftMassage room

© Copyright 2014 www.esmeraldaluxuryvillas.com Telephone: +39 338 3902377 | Email: <u>info@esmeraldaluxuryvillas.com</u>