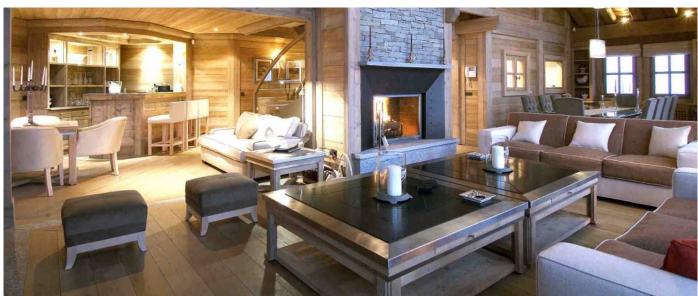

#### Layout

Level –2: Spa floor with lounge and pool table,large Jacuzzi, sauna and hamman, independent Gym and massage Room Level –1: Twin bedroom with en-suite bathroom, separated wc, desk, TV, access to terrace Twin bedroom with en-suite bathroom/wc, TV, desk Double bedroom with en-suite bathroom, separated wc, desk, TV, access to terrace Twin bedroom with en-suite bathroom/wc, desk, TV, access to terrace Steam room, cellar, outdoor jacuzzi Ground floor: Hall, walk-in wardrobe, wc Fully kitchen, Living/dining space with high ceilings, large HD TV, central fireplace, Bar Level +1: Double ensuite Master bedroom with bath, shower, waterproof TV and double basins