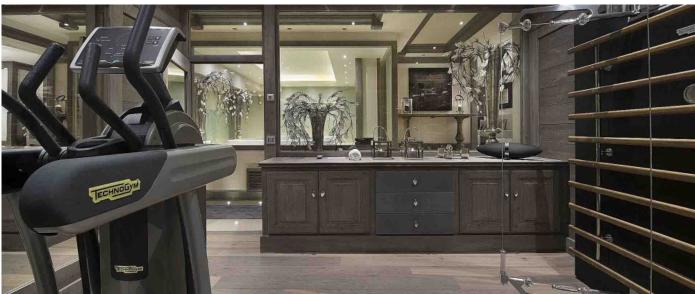

#### Layout

Level –2: Spa floor with lounge and pool table,large Jacuzzi, sauna and hamman, independent Gym and massage Room Level –1: Twin bedroom with en-suite bathroom, separated wc, desk, TV, access to terrace Twin bedroom with en-suite bathroom/wc, TV, desk Double bedroom with en-suite bathroom, separated wc, desk, TV, access to terrace Twin bedroom with en-suite bathroom/wc, desk, TV, access to terrace Steam room, cellar, outdoor jacuzzi Ground floor: Hall, walk-in wardrobe, wc Fully kitchen, Living/dining space with high ceilings, large HD TV, central fireplace, Bar Level +1: Double ensuite Master bedroom with bath, shower, waterproof TV and double basins

## **Facilities**

- Skiing: 50 Metres
   Ski-In: no

- TelephoneWi-Fi and Satellite

- Hammam Childfriendly Covered Parking
- Games room: Billiard Gym with Boot heaters

- Internal liftMassage room

© Copyright 2014 www.esmeraldaluxuryvillas.com Telephone: +39 338 3902377 | Email: <u>info@esmeraldaluxuryvillas.com</u>