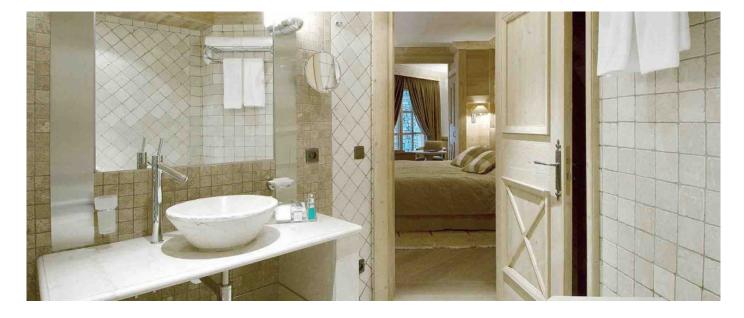

#### Layout

Level –2: Spa floor with lounge and pool table,large Jacuzzi, sauna and hamman, independent Gym and massage Room Level –1: Twin bedroom with en-suite bathroom, separated wc, desk, TV, access to terrace Twin bedroom with en-suite bathroom/wc, TV, desk Double bedroom with en-suite bathroom, separated wc, desk, TV, access to terrace Twin bedroom with en-suite bathroom/wc, desk, TV, access to terrace Steam room, cellar, outdoor jacuzzi Ground floor: Hall, walk-in wardrobe, wc Fully kitchen, Living/dining space with high ceilings, large HD TV, central fireplace, Bar Level +1: Double ensuite Master bedroom with bath, shower, waterproof TV and double basins