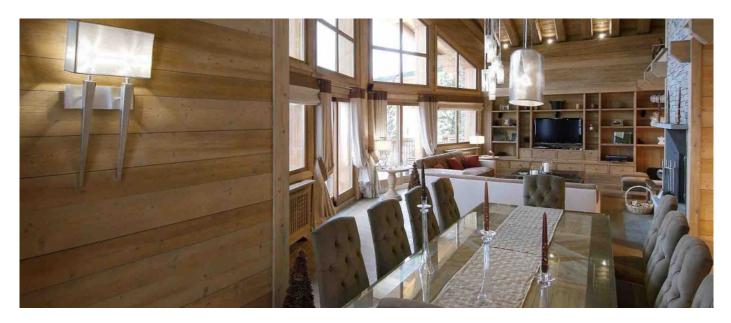

#### Layout

Level –2: Spa floor with lounge and pool table,large Jacuzzi, sauna and hamman, independent Gym and massage Room Level –1: Twin bedroom with en-suite bathroom, separated wc, desk, TV, access to terrace Twin bedroom with en-suite bathroom/wc, TV, desk Double bedroom with en-suite bathroom, separated wc, desk, TV, access to terrace Twin bedroom with en-suite bathroom/wc, desk, TV, access to terrace Steam room, cellar, outdoor jacuzzi Ground floor: Hall, walk-in wardrobe, wc Fully kitchen, Living/dining space with high ceilings, large HD TV, central fireplace, Bar Level +1: Double ensuite Master bedroom with bath, shower, waterproof TV and double basins