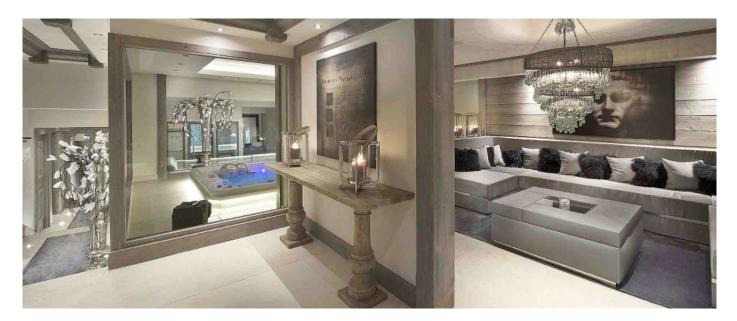

#### Layout

Level –2: Spa floor with lounge and pool table,large Jacuzzi, sauna and hamman, independent Gym and massage Room Level –1: Twin bedroom with en-suite bathroom, separated wc, desk, TV, access to terrace Twin bedroom with en-suite bathroom/wc, TV, desk Double bedroom with en-suite bathroom, separated wc, desk, TV, access to terrace Twin bedroom with en-suite bathroom/wc, desk, TV, access to terrace Steam room, cellar, outdoor jacuzzi Ground floor: Hall, walk-in wardrobe, wc Fully kitchen, Living/dining space with high ceilings, large HD TV, central fireplace, Bar Level +1: Double ensuite Master bedroom with bath, shower, waterproof TV and double basins

## **Facilities**

- Skiing: 50 Metres
   Ski-In: no

- TelephoneWi-Fi and Satellite

- Hammam Childfriendly Covered Parking
- Games room: Billiard Gym with Boot heaters

- Internal liftMassage room

© Copyright 2014 www.esmeraldaluxuryvillas.com Telephone: +39 338 3902377 | Email: <u>info@esmeraldaluxuryvillas.com</u>