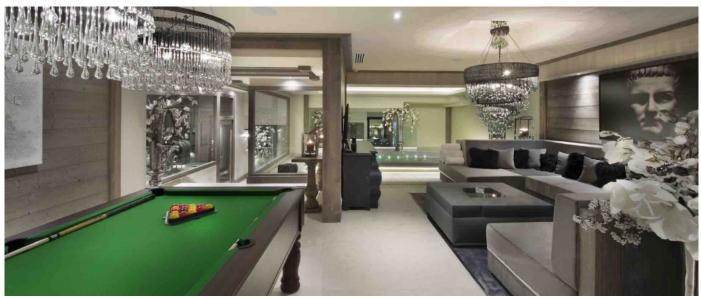

#### Layout

Level –2: Spa floor with lounge and pool table,large Jacuzzi, sauna and hamman, independent Gym and massage Room Level –1: Twin bedroom with en-suite bathroom, separated wc, desk, TV, access to terrace Twin bedroom with en-suite bathroom/wc, TV, desk Double bedroom with en-suite bathroom, separated wc, desk, TV, access to terrace Twin bedroom with en-suite bathroom/wc, desk, TV, access to terrace Steam room, cellar, outdoor jacuzzi Ground floor: Hall, walk-in wardrobe, wc Fully kitchen, Living/dining space with high ceilings, large HD TV, central fireplace, Bar Level +1: Double ensuite Master bedroom with bath, shower, waterproof TV and double basins

## **Facilities**

- Skiing: 50 Metres
   Ski-In: no

- TelephoneWi-Fi and Satellite

- Hammam Childfriendly Covered Parking
- Games room: Billiard Gym with Boot heaters

- Internal liftMassage room

© Copyright 2014 www.esmeraldaluxuryvillas.com Telephone: +39 338 3902377 | Email: <u>info@esmeraldaluxuryvillas.com</u>