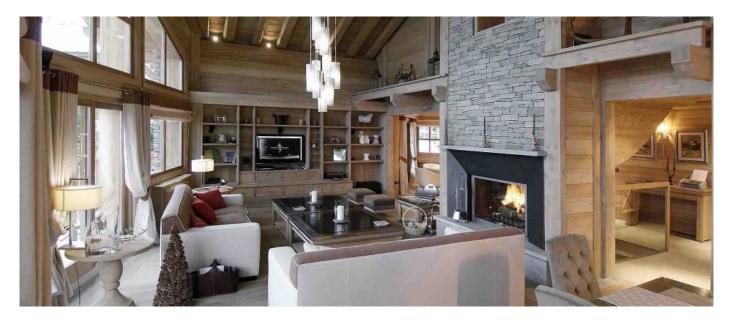

This amazing Chalet is located at the highest point of Courchevel 1850 and offers superb luxury accommodation. It is hided just behind the Pralong chair lift, close to Belcote lifts and offers easy access to the slopes, granting its guests the desired privacy and exclusivity.

#### Layout

Level –2: Spa floor with lounge and pool table,large Jacuzzi, sauna and hamman, independent Gym and massage Room Level –1: Twin bedroom with en-suite bathroom, separated wc, desk, TV, access to terrace Twin bedroom with en-suite bathroom/wc, TV, desk Double bedroom with en-suite bathroom, separated wc, desk, TV, access to terrace Twin bedroom with en-suite bathroom/wc, desk, TV, access to terrace Steam room, cellar, outdoor jacuzzi Ground floor: Hall, walk-in wardrobe, wc Fully kitchen, Living/dining space with high ceilings, large HD TV, central fireplace, Bar Level +1: Double ensuite Master bedroom with bath, shower, waterproof TV and double basins