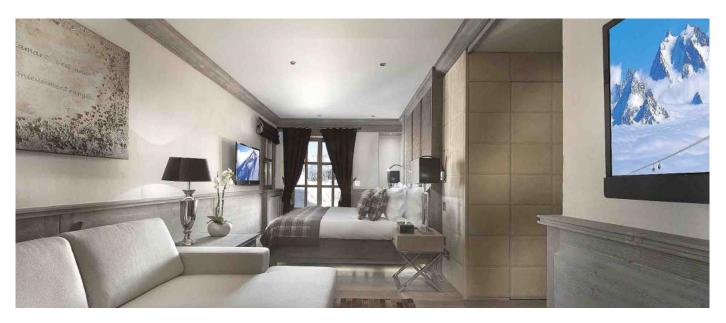

#### Layout

Level –2: Spa floor with lounge and pool table,large Jacuzzi, sauna and hamman, independent Gym and massage Room Level –1: Twin bedroom with en-suite bathroom, separated wc, desk, TV, access to terrace Twin bedroom with en-suite bathroom/wc, TV, desk Double bedroom with en-suite bathroom, separated wc, desk, TV, access to terrace Twin bedroom with en-suite bathroom/wc, desk, TV, access to terrace Steam room, cellar, outdoor jacuzzi Ground floor: Hall, walk-in wardrobe, wc Fully kitchen, Living/dining space with high ceilings, large HD TV, central fireplace, Bar Level +1: Double ensuite Master bedroom with bath, shower, waterproof TV and double basins