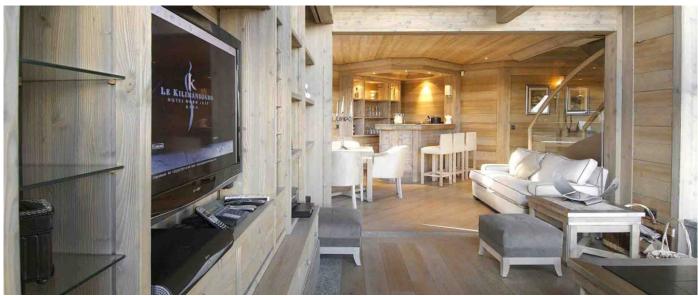

#### Layout

Level –2: Spa floor with lounge and pool table,large Jacuzzi, sauna and hamman, independent Gym and massage Room Level –1: Twin bedroom with en-suite bathroom, separated wc, desk, TV, access to terrace Twin bedroom with en-suite bathroom/wc, TV, desk Double bedroom with en-suite bathroom, separated wc, desk, TV, access to terrace Twin bedroom with en-suite bathroom/wc, desk, TV, access to terrace Steam room, cellar, outdoor jacuzzi Ground floor: Hall, walk-in wardrobe, wc Fully kitchen, Living/dining space with high ceilings, large HD TV, central fireplace, Bar Level +1: Double ensuite Master bedroom with bath, shower, waterproof TV and double basins