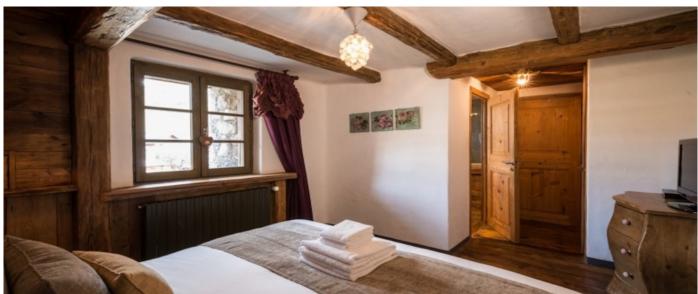

### Layout

On the ground floor is the fabulous wellness area with indoor swimming pool with jet stream and hammam (steam room). There is also a TV room / study / playroom which adds a useful degree of versatility and can even be used for an extra occasional bed. On the first floor are four bedrooms all with private bathrooms decorated with fine Italian tiles and crisp white porcelain. The bedrooms and living room feature a wealth of beams and panels of old reclaimed wood, which makes them truly unique. On the second floor, an authentic stone fireplace compliments the spacious open plan living room and dining room and a large sun terrace adds to this already impressive area. On the top floor is the fifth en-suite bathroom.