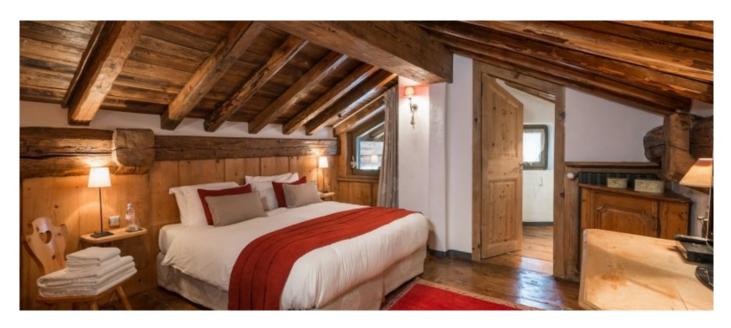

### Layout

On the ground floor is the fabulous wellness area with indoor swimming pool with jet stream and hammam (steam room). There is also a TV room / study / playroom which adds a useful degree of versatility and can even be used for an extra occasional bed. On the first floor are four bedrooms all with private bathrooms decorated with fine Italian tiles and crisp white porcelain. The bedrooms and living room feature a wealth of beams and panels of old reclaimed wood, which makes them truly unique. On the second floor, an authentic stone fireplace compliments the spacious open plan living room and dining room and a large sun terrace adds to this already impressive area. On the top floor is the fifth en-suite bathroom.