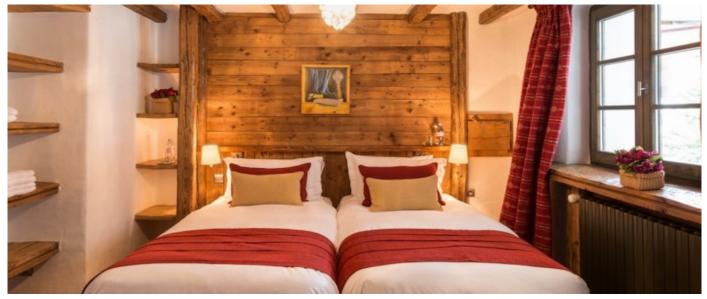

### Layout

On the ground floor is the fabulous wellness area with indoor swimming pool with jet stream and hammam (steam room). There is also a TV room / study / playroom which adds a useful degree of versatility and can even be used for an extra occasional bed. On the first floor are four bedrooms all with private bathrooms decorated with fine Italian tiles and crisp white porcelain. The bedrooms and living room feature a wealth of beams and panels of old reclaimed wood, which makes them truly unique. On the second floor, an authentic stone fireplace compliments the spacious open plan living room and dining room and a large sun terrace adds to this already impressive area. On the top floor is the fifth en-suite bathroom.