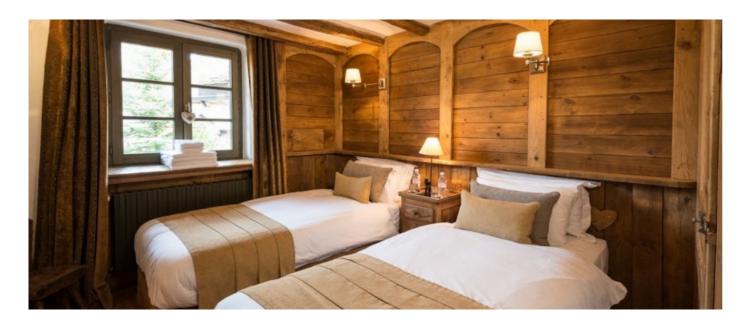

### Layout

On the ground floor is the fabulous wellness area with indoor swimming pool with jet stream and hammam (steam room). There is also a TV room / study / playroom which adds a useful degree of versatility and can even be used for an extra occasional bed. On the first floor are four bedrooms all with private bathrooms decorated with fine Italian tiles and crisp white porcelain. The bedrooms and living room feature a wealth of beams and panels of old reclaimed wood, which makes them truly unique. On the second floor, an authentic stone fireplace compliments the spacious open plan living room and dining room and a large sun terrace adds to this already impressive area. On the top floor is the fifth en-suite bathroom.