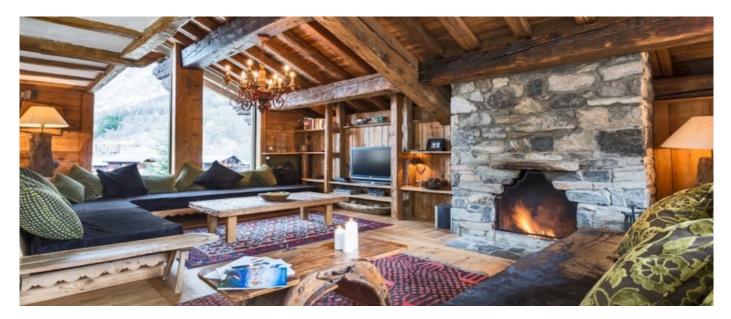

### Layout

On the ground floor is the fabulous wellness area with indoor swimming pool with jet stream and hammam (steam room). There is also a TV room / study / playroom which adds a useful degree of versatility and can even be used for an extra occasional bed. On the first floor are four bedrooms all with private bathrooms decorated with fine Italian tiles and crisp white porcelain. The bedrooms and living room feature a wealth of beams and panels of old reclaimed wood, which makes them truly unique. On the second floor, an authentic stone fireplace compliments the spacious open plan living room and dining room and a large sun terrace adds to this already impressive area. On the top floor is the fifth en-suite bathroom.