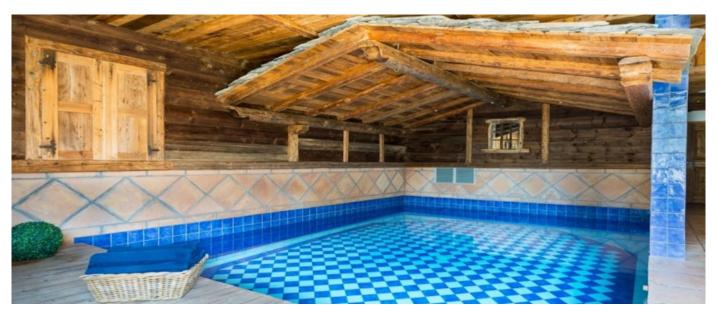

- 24 hour in-resort transportPrivate Jets flights or flights assistance
- Security Services

Chalet epitomises the modern luxury ski chalet. Combining Savoyard authenticity with contemporary luxury, it features an indoor swimming pool and hammam and is located on the private estate of Les Fermes de Val d'Isère. The panoramic windows make the most of the dazzling alpine scenery. On the top floor the fifth en-suite bathroom is simply outstanding: full of character and romance, it sits alone beneath the eaves and feels like staying in an original alpine chalet.

### Layout

On the ground floor is the fabulous wellness area with indoor swimming pool with jet stream and hammam (steam room). There is also a TV room / study / playroom which adds a useful degree of versatility and can even be used for an extra occasional bed. On the first floor are four bedrooms all with private bathrooms decorated with fine Italian tiles and crisp white porcelain. The bedrooms and living room feature a wealth of beams and panels of old reclaimed wood, which makes them truly unique. On the second floor, an authentic stone fireplace compliments the spacious open plan living room and dining room and a large sun terrace adds to this already impressive area. On the top floor is the fifth en-suite bathroom.