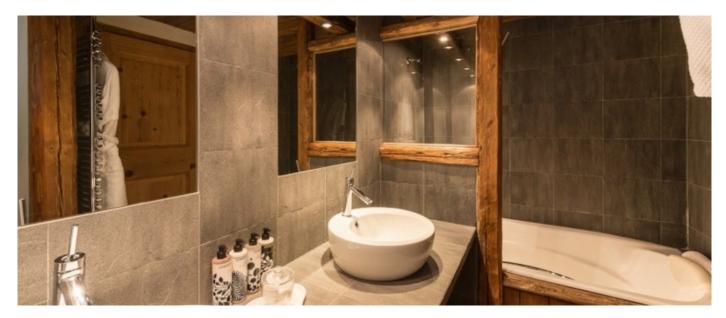

### Layout

On the ground floor is the fabulous wellness area with indoor swimming pool with jet stream and hammam (steam room). There is also a TV room / study / playroom which adds a useful degree of versatility and can even be used for an extra occasional bed. On the first floor are four bedrooms all with private bathrooms decorated with fine Italian tiles and crisp white porcelain. The bedrooms and living room feature a wealth of beams and panels of old reclaimed wood, which makes them truly unique. On the second floor, an authentic stone fireplace compliments the spacious open plan living room and dining room and a large sun terrace adds to this already impressive area. On the top floor is the fifth en-suite bathroom.