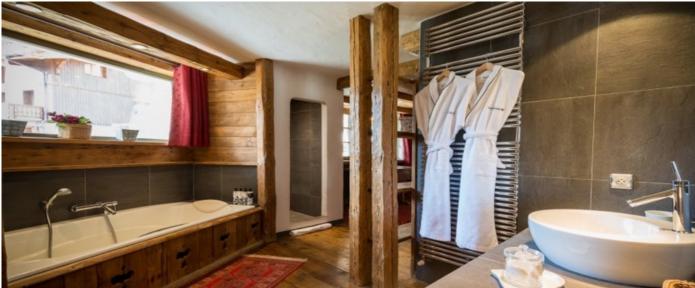

### Layout

On the ground floor is the fabulous wellness area with indoor swimming pool with jet stream and hammam (steam room). There is also a TV room / study / playroom which adds a useful degree of versatility and can even be used for an extra occasional bed. On the first floor are four bedrooms all with private bathrooms decorated with fine Italian tiles and crisp white porcelain. The bedrooms and living room feature a wealth of beams and panels of old reclaimed wood, which makes them truly unique. On the second floor, an authentic stone fireplace compliments the spacious open plan living room and dining room and a large sun terrace adds to this already impressive area. On the top floor is the fifth en-suite bathroom.