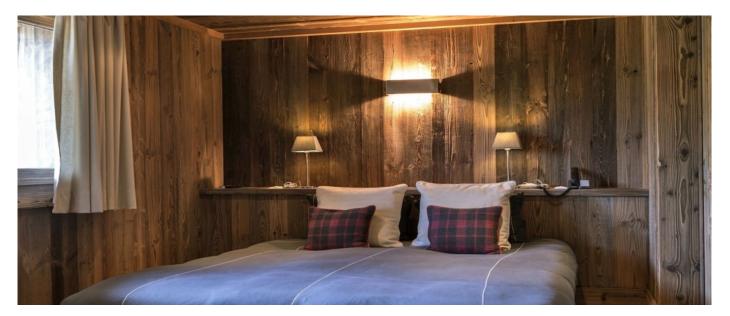

### Layout

Level -1: Relaxation area with swimming pool, jacuzzi, sauna, bathroom, play room with babyfoot and table tennis, 1 double bedroom with 1 set of bunk bed (sleeping 2), shower room and independant toilet, laundry: washing machine, dryer, garage Level 0: Principale entrance, large living room with 2 lounge areas, open on a large south facing terrace, dining room with an open kitchen, ski room, guest toilet Level 1: 4 doubles bedrooms with TV, bathroom and toilet, office can be used like a single bedroom with shower room and toilet Level 2: Master bedroom with TV, dressing, bathroom (balneo bath and shower), independant toilet