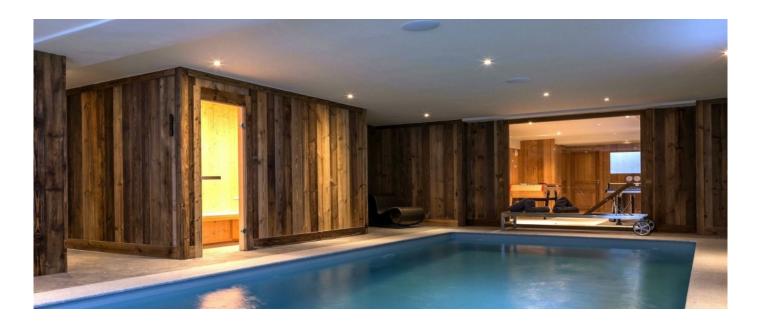

### Layout

Level -1: Relaxation area with swimming pool, jacuzzi, sauna, bathroom, play room with babyfoot and table tennis, 1 double bedroom with 1 set of bunk bed (sleeping 2), shower room and independant toilet, laundry: washing machine, dryer, garage Level 0: Principale entrance, large living room with 2 lounge areas, open on a large south facing terrace, dining room with an open kitchen, ski room, guest toilet Level 1: 4 doubles bedrooms with TV, bathroom and toilet, office can be used like a single bedroom with shower room and toilet Level 2: Master bedroom with TV, dressing, bathroom (balneo bath and shower), independant toilet