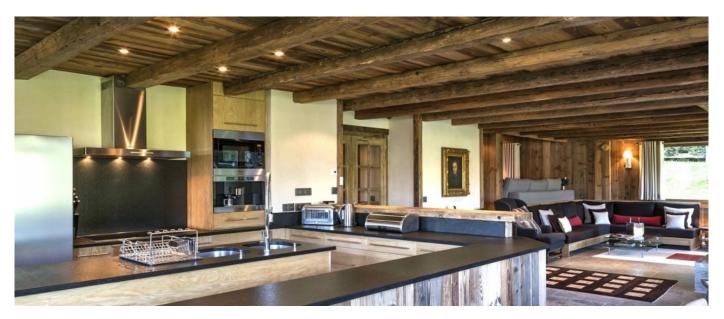

### Layout

Level -1: Relaxation area with swimming pool, jacuzzi, sauna, bathroom, play room with babyfoot and table tennis, 1 double bedroom with 1 set of bunk bed (sleeping 2), shower room and independant toilet, laundry: washing machine, dryer, garage Level 0: Principale entrance, large living room with 2 lounge areas, open on a large south facing terrace, dining room with an open kitchen, ski room, guest toilet Level 1: 4 doubles bedrooms with TV, bathroom and toilet, office can be used like a single bedroom with shower room and toilet Level 2: Master bedroom with TV, dressing, bathroom (balneo bath and shower), independant toilet