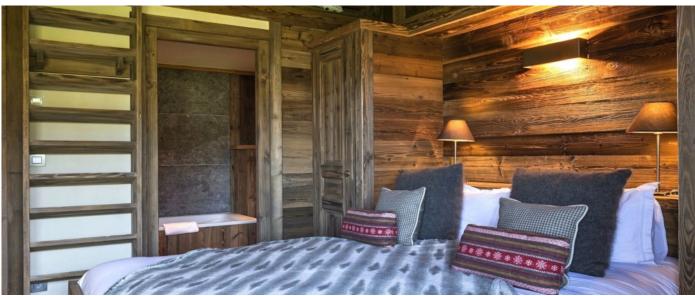

### Layout

Level -1: Relaxation area with swimming pool, jacuzzi, sauna, bathroom, play room with babyfoot and table tennis, 1 double bedroom with 1 set of bunk bed (sleeping 2), shower room and independant toilet, laundry: washing machine, dryer, garage Level 0: Principale entrance, large living room with 2 lounge areas, open on a large south facing terrace, dining room with an open kitchen, ski room, guest toilet Level 1: 4 doubles bedrooms with TV, bathroom and toilet, office can be used like a single bedroom with shower room and toilet Level 2: Master bedroom with TV, dressing, bathroom (balneo bath and shower), independant toilet