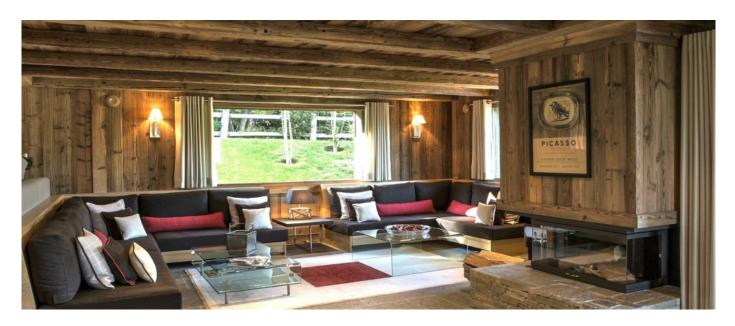

### Layout

Level -1: Relaxation area with swimming pool, jacuzzi, sauna, bathroom, play room with babyfoot and table tennis, 1 double bedroom with 1 set of bunk bed (sleeping 2), shower room and independant toilet, laundry: washing machine, dryer, garage Level 0: Principale entrance, large living room with 2 lounge areas, open on a large south facing terrace, dining room with an open kitchen, ski room, guest toilet Level 1: 4 doubles bedrooms with TV, bathroom and toilet, office can be used like a single bedroom with shower room and toilet Level 2: Master bedroom with TV, dressing, bathroom (balneo bath and shower), independant toilet