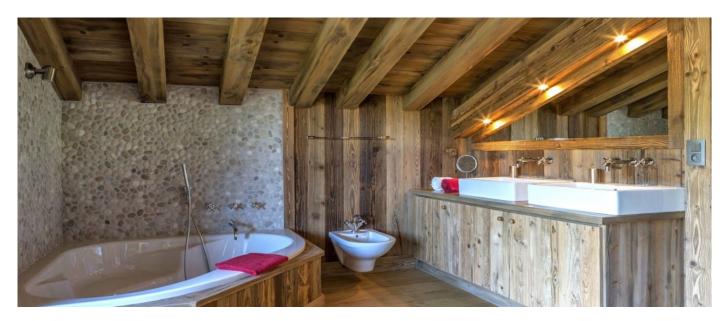

### Layout

Level -1: Relaxation area with swimming pool, jacuzzi, sauna, bathroom, play room with babyfoot and table tennis, 1 double bedroom with 1 set of bunk bed (sleeping 2), shower room and independant toilet, laundry: washing machine, dryer, garage Level 0: Principale entrance, large living room with 2 lounge areas, open on a large south facing terrace, dining room with an open kitchen, ski room, guest toilet Level 1: 4 doubles bedrooms with TV, bathroom and toilet, office can be used like a single bedroom with shower room and toilet Level 2: Master bedroom with TV, dressing, bathroom (balneo bath and shower), independant toilet