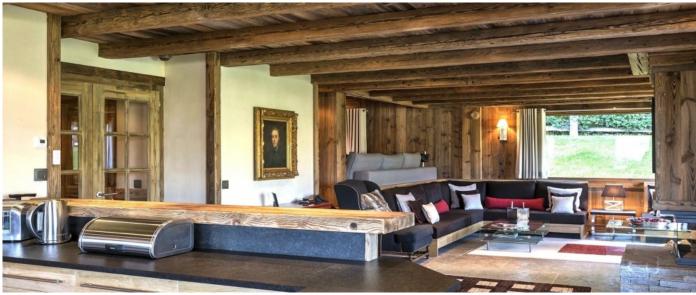

### Layout

Level -1: Relaxation area with swimming pool, jacuzzi, sauna, bathroom, play room with babyfoot and table tennis, 1 double bedroom with 1 set of bunk bed (sleeping 2), shower room and independant toilet, laundry: washing machine, dryer, garage Level 0: Principale entrance, large living room with 2 lounge areas, open on a large south facing terrace, dining room with an open kitchen, ski room, guest toilet Level 1: 4 doubles bedrooms with TV, bathroom and toilet, office can be used like a single bedroom with shower room and toilet Level 2: Master bedroom with TV, dressing, bathroom (balneo bath and shower), independant toilet