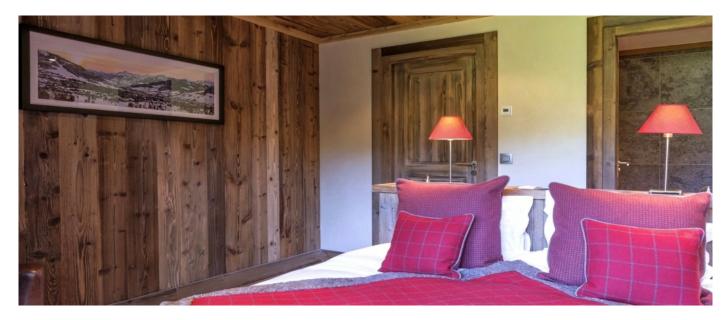

### Layout

Level -1: Relaxation area with swimming pool, jacuzzi, sauna, bathroom, play room with babyfoot and table tennis, 1 double bedroom with 1 set of bunk bed (sleeping 2), shower room and independant toilet, laundry: washing machine, dryer, garage Level 0: Principale entrance, large living room with 2 lounge areas, open on a large south facing terrace, dining room with an open kitchen, ski room, guest toilet Level 1: 4 doubles bedrooms with TV, bathroom and toilet, office can be used like a single bedroom with shower room and toilet Level 2: Master bedroom with TV, dressing, bathroom (balneo bath and shower), independant toilet