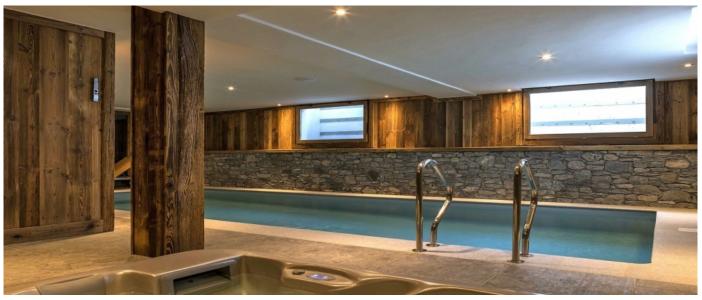

### Layout

Level -1: Relaxation area with swimming pool, jacuzzi, sauna, bathroom, play room with babyfoot and table tennis, 1 double bedroom with 1 set of bunk bed (sleeping 2), shower room and independant toilet, laundry: washing machine, dryer, garage Level 0: Principale entrance, large living room with 2 lounge areas, open on a large south facing terrace, dining room with an open kitchen, ski room, guest toilet Level 1: 4 doubles bedrooms with TV, bathroom and toilet, office can be used like a single bedroom with shower room and toilet Level 2: Master bedroom with TV, dressing, bathroom (balneo bath and shower), independant toilet