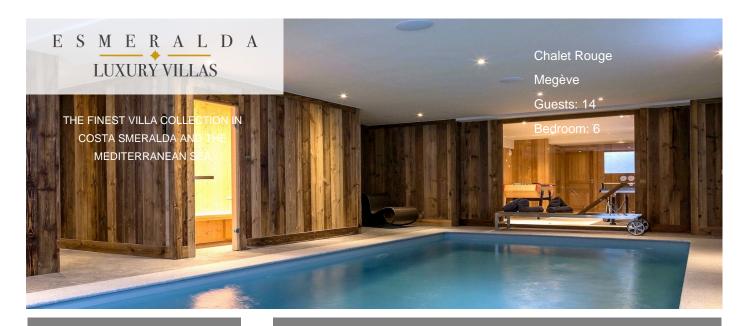

# Services that can be provided:

- Baby-Sitter
- Concierge services
- Airport Transfers
   Massages and beauty treatments
   Starred Chef
- Almost anything you can wish for...

Chalet Rouge is a 400sqm contemporary chalet located on « Côte 2000 » road, just few minutes far from slopes and Mégève centre. It is equipped of 6 en-suite bedrooms and can accomodate 12 adults and 2 children. It features also a swimming pool, a sauna, a jacuzzi and play room.

### Layout

Level -1: Relaxation area with swimming pool, jacuzzi, sauna, bathroom, play room with babyfoot and table tennis, 1 double bedroom with 1 set of bunk bed (sleeping 2), shower room and independant toilet, laundry: washing machine, dryer, garage Level 0: Principale entrance, large living room with 2 lounge areas, open on a large south facing terrace, dining room with an open kitchen, ski room, guest toilet Level 1: 4 doubles bedrooms with TV, bathroom and toilet, office can be used like a single bedroom with shower room and toilet Level 2: Master bedroom with TV, dressing, bathroom (balneo bath and shower), independant toilet