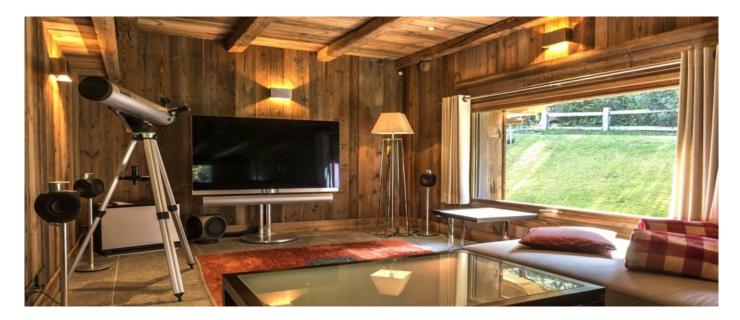

### Layout

Level -1: Relaxation area with swimming pool, jacuzzi, sauna, bathroom, play room with babyfoot and table tennis, 1 double bedroom with 1 set of bunk bed (sleeping 2), shower room and independant toilet, laundry: washing machine, dryer, garage Level 0: Principale entrance, large living room with 2 lounge areas, open on a large south facing terrace, dining room with an open kitchen, ski room, guest toilet Level 1: 4 doubles bedrooms with TV, bathroom and toilet, office can be used like a single bedroom with shower room and toilet Level 2: Master bedroom with TV, dressing, bathroom (balneo bath and shower), independant toilet