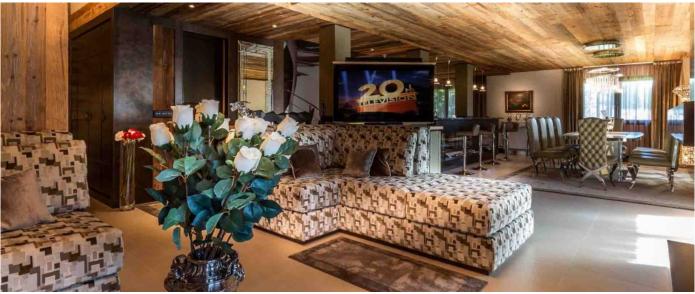

## Layout

Main Level : Entrance hall, living room with fireplace and Tv area, dining room, separate kitchen fully kitted, guests toilets Level one : Children bedroom with four single beds (80cm) and tv, shower room. Ground Level : Double bedroom (bed 160cm) with TV, ensuite bathroom, double bedroom (bed 160cm) with TV, terrace acces and shower room with toilets ; separate toilets, double bedroom (bed 160) with tv and ensuite bathroom. Hammam, laundry room with wahsing machine, dryer. Villa Surface: 260 Sqm Property surface: 1200 Sqm