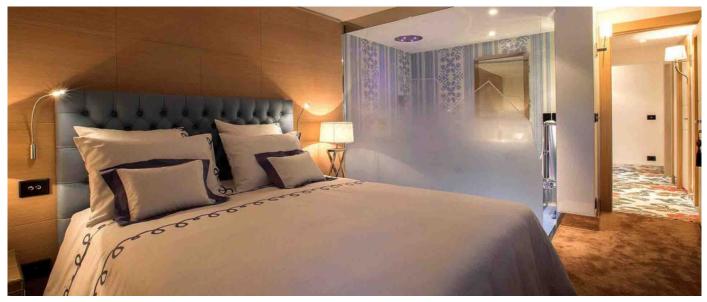

## Layout

Main Level : Entrance hall, living room with fireplace and Tv area, dining room, separate kitchen fully kitted, guests toilets Level one : Children bedroom with four single beds (80cm) and tv, shower room. Ground Level : Double bedroom (bed 160cm) with TV, ensuite bathroom, double bedroom (bed 160cm) with TV, terrace acces and shower room with toilets ; separate toilets, double bedroom (bed 160) with tv and ensuite bathroom. Hammam, laundry room with wahsing machine, dryer. Villa Surface: 260 Sqm Property surface: 1200 Sqm