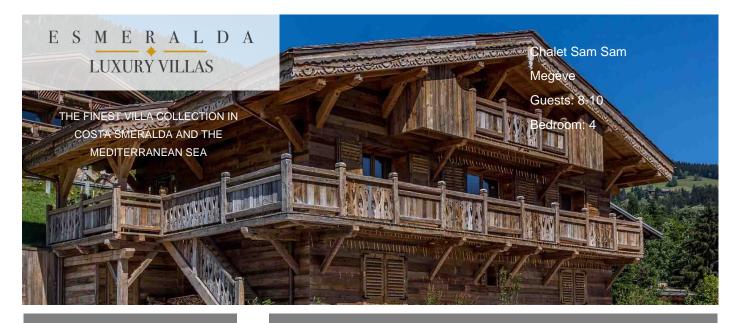

## Services included

- Private Chef services
  7 nights luxury accommodation
  All linen, utilities, and firewood

Guests: 8-10 Starting price: On Request

This chalet located nearby the exit of Megève enjoys amazing views on the surrounding mountains (Rochebrune, Mont d'Arbois and Mont-Blanc). Located 5 minutes far from shops and slopes. Traditional architecture with very modern and fine furniture are blended by the interior designer to create an eclectic atmosphere, the Chalet can host up to 6 adults and 4 children.