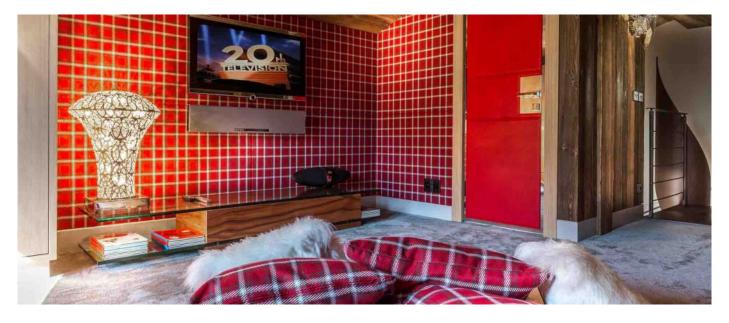

## Layout

Main Level : Entrance hall, living room with fireplace and Tv area, dining room, separate kitchen fully kitted, guests toilets Level one : Children bedroom with four single beds (80cm) and tv, shower room. Ground Level : Double bedroom (bed 160cm) with TV, ensuite bathroom, double bedroom (bed 160cm) with TV, terrace acces and shower room with toilets ; separate toilets, double bedroom (bed 160) with tv and ensuite bathroom. Hammam, laundry room with wahsing machine, dryer. Villa Surface: 260 Sqm Property surface: 1200 Sqm