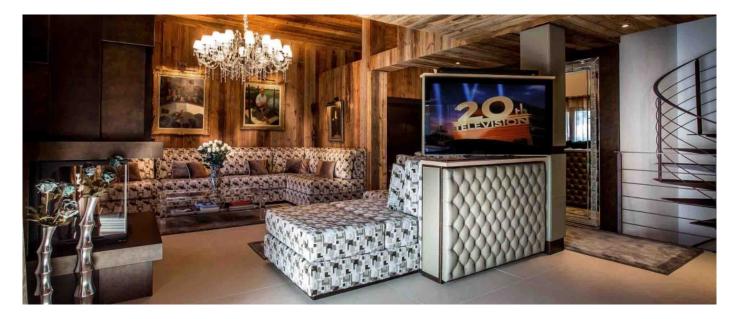

## Layout

Main Level : Entrance hall, living room with fireplace and Tv area, dining room, separate kitchen fully kitted, guests toilets Level one : Children bedroom with four single beds (80cm) and tv, shower room. Ground Level : Double bedroom (bed 160cm) with TV, ensuite bathroom, double bedroom (bed 160cm) with TV, terrace acces and shower room with toilets ; separate toilets, double bedroom (bed 160) with tv and ensuite bathroom. Hammam, laundry room with wahsing machine, dryer. Villa Surface: 260 Sqm Property surface: 1200 Sqm