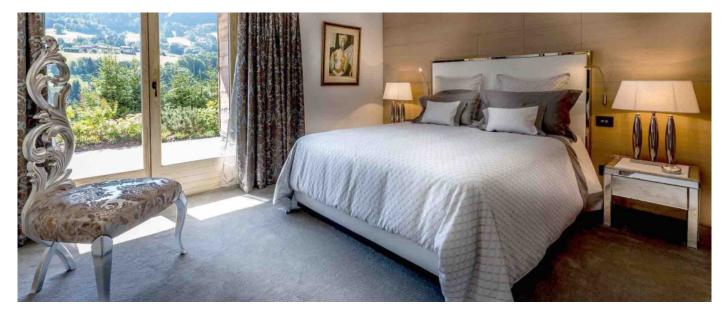

## Layout

Main Level : Entrance hall, living room with fireplace and Tv area, dining room, separate kitchen fully kitted, guests toilets Level one : Children bedroom with four single beds (80cm) and tv, shower room. Ground Level : Double bedroom (bed 160cm) with TV, ensuite bathroom, double bedroom (bed 160cm) with TV, terrace acces and shower room with toilets ; separate toilets, double bedroom (bed 160) with tv and ensuite bathroom. Hammam, laundry room with wahsing machine, dryer. Villa Surface: 260 Sqm Property surface: 1200 Sqm