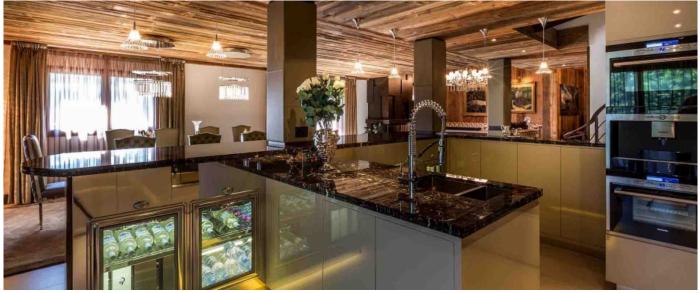

## Layout

Main Level : Entrance hall, living room with fireplace and Tv area, dining room, separate kitchen fully kitted, guests toilets Level one : Children bedroom with four single beds (80cm) and tv, shower room. Ground Level : Double bedroom (bed 160cm) with TV, ensuite bathroom, double bedroom (bed 160cm) with TV, terrace acces and shower room with toilets ; separate toilets, double bedroom (bed 160) with tv and ensuite bathroom. Hammam, laundry room with wahsing machine, dryer. Villa Surface: 260 Sqm Property surface: 1200 Sqm