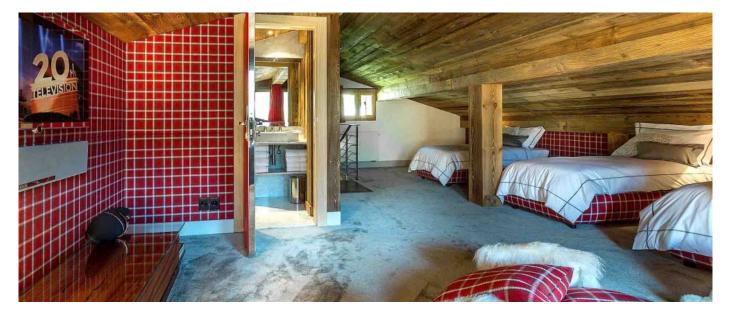

## Layout

Main Level : Entrance hall, living room with fireplace and Tv area, dining room, separate kitchen fully kitted, guests toilets Level one : Children bedroom with four single beds (80cm) and tv, shower room. Ground Level : Double bedroom (bed 160cm) with TV, ensuite bathroom, double bedroom (bed 160cm) with TV, terrace acces and shower room with toilets ; separate toilets, double bedroom (bed 160) with tv and ensuite bathroom. Hammam, laundry room with wahsing machine, dryer. Villa Surface: 260 Sqm Property surface: 1200 Sqm