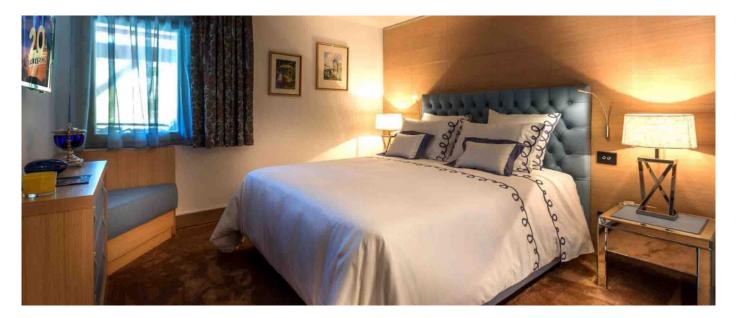

## Layout

Main Level : Entrance hall, living room with fireplace and Tv area, dining room, separate kitchen fully kitted, guests toilets Level one : Children bedroom with four single beds (80cm) and tv, shower room. Ground Level : Double bedroom (bed 160cm) with TV, ensuite bathroom, double bedroom (bed 160cm) with TV, terrace acces and shower room with toilets ; separate toilets, double bedroom (bed 160) with tv and ensuite bathroom. Hammam, laundry room with wahsing machine, dryer. Villa Surface: 260 Sqm Property surface: 1200 Sqm