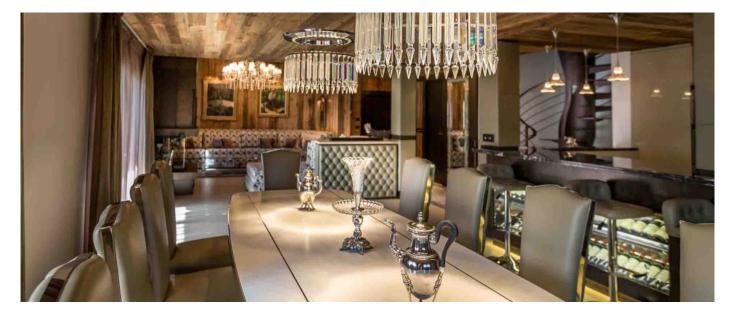

## Layout

Main Level : Entrance hall, living room with fireplace and Tv area, dining room, separate kitchen fully kitted, guests toilets Level one : Children bedroom with four single beds (80cm) and tv, shower room. Ground Level : Double bedroom (bed 160cm) with TV, ensuite bathroom, double bedroom (bed 160cm) with TV, terrace acces and shower room with toilets ; separate toilets, double bedroom (bed 160) with tv and ensuite bathroom. Hammam, laundry room with wahsing machine, dryer. Villa Surface: 260 Sqm Property surface: 1200 Sqm