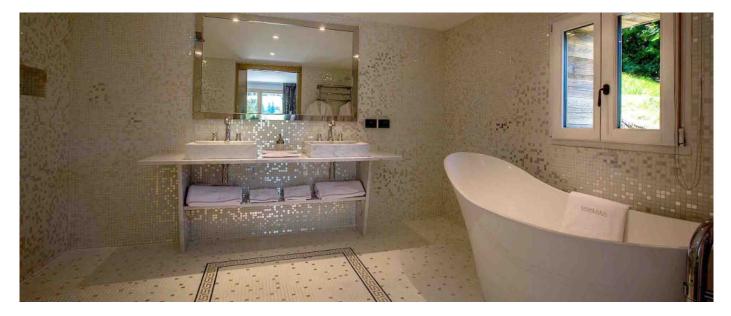

## Layout

Main Level : Entrance hall, living room with fireplace and Tv area, dining room, separate kitchen fully kitted, guests toilets Level one : Children bedroom with four single beds (80cm) and tv, shower room. Ground Level : Double bedroom (bed 160cm) with TV, ensuite bathroom, double bedroom (bed 160cm) with TV, terrace acces and shower room with toilets ; separate toilets, double bedroom (bed 160) with tv and ensuite bathroom. Hammam, laundry room with wahsing machine, dryer. Villa Surface: 260 Sqm Property surface: 1200 Sqm