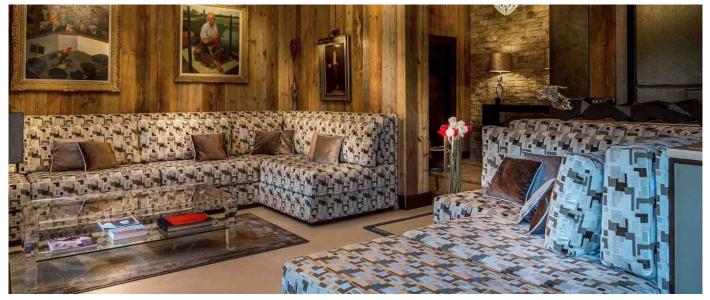

## Layout

Main Level : Entrance hall, living room with fireplace and Tv area, dining room, separate kitchen fully kitted, guests toilets Level one : Children bedroom with four single beds (80cm) and tv, shower room. Ground Level : Double bedroom (bed 160cm) with TV, ensuite bathroom, double bedroom (bed 160cm) with TV, terrace acces and shower room with toilets ; separate toilets, double bedroom (bed 160) with tv and ensuite bathroom. Hammam, laundry room with wahsing machine, dryer. Villa Surface: 260 Sqm Property surface: 1200 Sqm