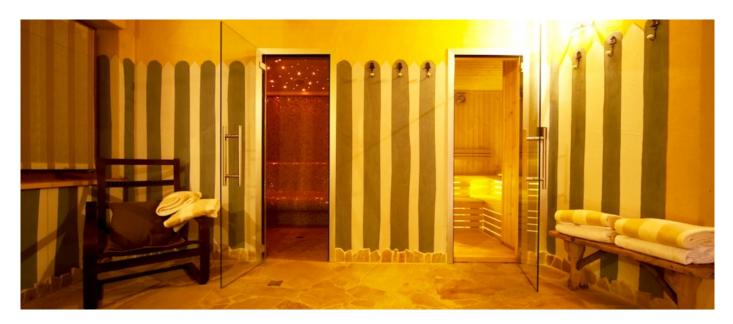

#### Layout

Chalet Snow Heart n° 6 offers 240 sqm of living space on three levels. On the first floor large open space with dining and living room, fireplace, well equipped kitchen and one bathroom. On the ground floor one master room ensuite with bathtub and two double bedrooms, Tv area with wooden sofa and one bathroom. On the lower floor private sauna, steam bath, maxi Jacuzzi bath-tub, multi-sensory shower and fitness equipment. The chalet is also provided with garage and private garden.

# **Facilities**

- Ski room with boot heaters
  Private garage
  Nearby wellness centre featuring indoor pool, sauna, steam bath, multi-sensory shower

© Copyright 2014 www.esmeraldaluxuryvillas.com Telephone: +39 338 3902377 | Email: <u>info@esmeraldaluxuryvillas.com</u>