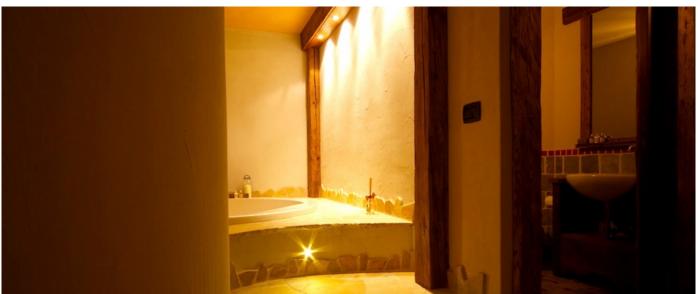

#### Layout

Chalet Snow Heart n° 6 offers 240 sqm of living space on three levels. On the first floor large open space with dining and living room, fireplace, well equipped kitchen and one bathroom. On the ground floor one master room ensuite with bathtub and two double bedrooms, Tv area with wooden sofa and one bathroom. On the lower floor private sauna, steam bath, maxi Jacuzzi bath-tub, multi-sensory shower and fitness equipment. The chalet is also provided with garage and private garden.