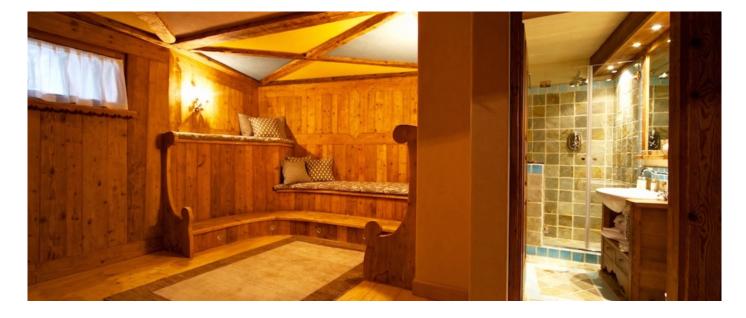

#### Layout

Chalet Snow Heart n° 6 offers 240 sqm of living space on three levels. On the first floor large open space with dining and living room, fireplace, well equipped kitchen and one bathroom. On the ground floor one master room ensuite with bathtub and two double bedrooms, Tv area with wooden sofa and one bathroom. On the lower floor private sauna, steam bath, maxi Jacuzzi bath-tub, multi-sensory shower and fitness equipment. The chalet is also provided with garage and private garden.