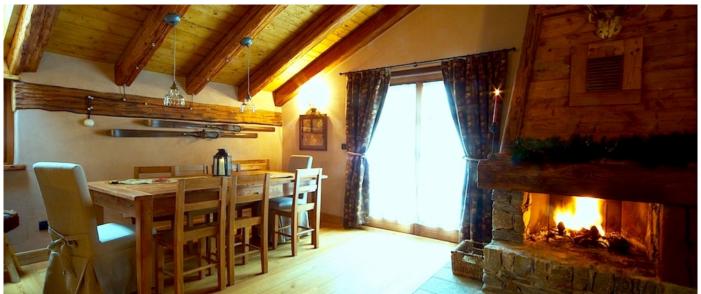

#### Layout

Chalet Snow Heart n° 6 offers 240 sqm of living space on three levels. On the first floor large open space with dining and living room, fireplace, well equipped kitchen and one bathroom. On the ground floor one master room ensuite with bathtub and two double bedrooms, Tv area with wooden sofa and one bathroom. On the lower floor private sauna, steam bath, maxi Jacuzzi bath-tub, multi-sensory shower and fitness equipment. The chalet is also provided with garage and private garden.