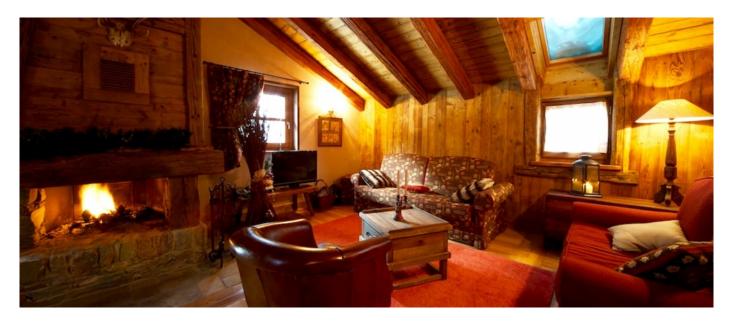

#### Layout

Chalet Snow Heart n° 6 offers 240 sqm of living space on three levels. On the first floor large open space with dining and living room, fireplace, well equipped kitchen and one bathroom. On the ground floor one master room ensuite with bathtub and two double bedrooms, Tv area with wooden sofa and one bathroom. On the lower floor private sauna, steam bath, maxi Jacuzzi bath-tub, multi-sensory shower and fitness equipment. The chalet is also provided with garage and private garden.