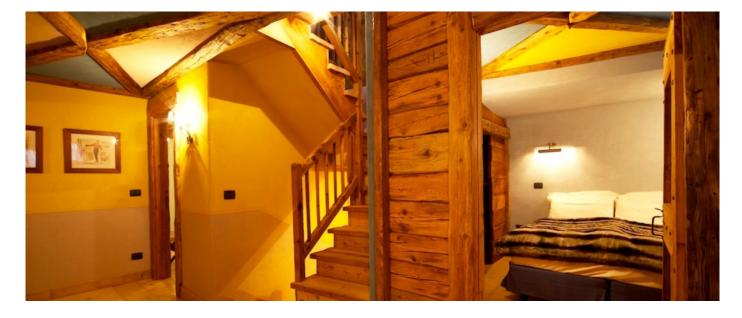

#### Layout

Chalet Snow Heart n° 6 offers 240 sqm of living space on three levels. On the first floor large open space with dining and living room, fireplace, well equipped kitchen and one bathroom. On the ground floor one master room ensuite with bathtub and two double bedrooms, Tv area with wooden sofa and one bathroom. On the lower floor private sauna, steam bath, maxi Jacuzzi bath-tub, multi-sensory shower and fitness equipment. The chalet is also provided with garage and private garden.