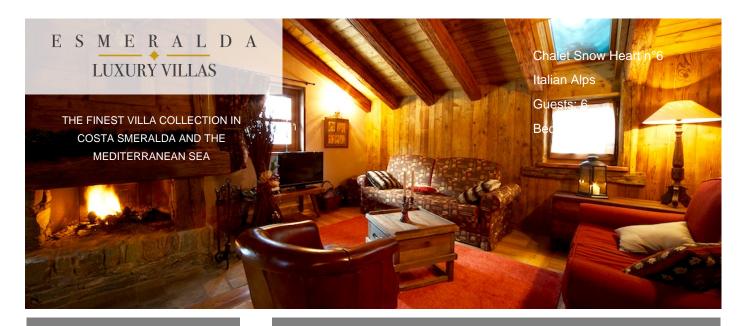

## Services that can be provided:

- ReceptionBar & Bistrot

- Grocery on line Ski pass Purchase

Guests: 6 Starting price: € 6.300

Chalet Snow Heart n°6 is placed within the Grand Chalet Snow Heart, where you can have access to every kind of facilities, from Wellness Area to Gourmet Catering. Renting it alongside Chalet Snow Heart n°4 is the perfect solution if you are planning to spend your holiday with friends and relatives, since together they can provide accommodation for a maximum of 14 guests. The Chalet is 2 minutes from the ski lift Courmayeur Mont Blanc and Courmayeur cable car and 5 minutes from chic restaurants and boutiques of the centre. Furnished with traditional implements inspiring a cosy and relaxing atmosphere, the Chalet has a little private garden from where to enjoy a truly memorable view on Mont Blanc.

#### Layout

Chalet Snow Heart n° 6 offers 240 sqm of living space on three levels. On the first floor large open space with dining and living room, fireplace, well equipped kitchen and one bathroom. On the ground floor one master room ensuite with bathtub and two double bedrooms, Tv area with wooden sofa and one bathroom. On the lower floor private sauna, steam bath, maxi Jacuzzi bath-tub, multi-sensory shower and fitness equipment. The chalet is also provided with garage and private garden.