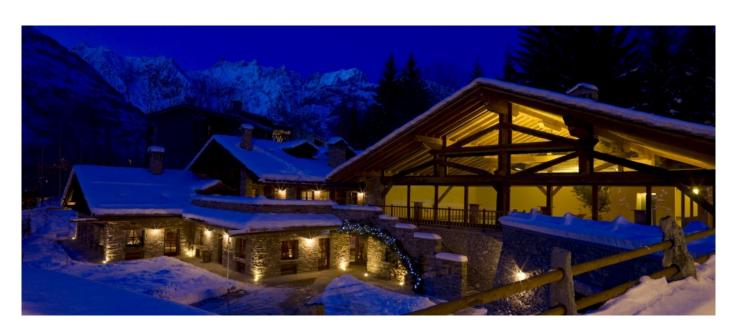

## Services that can be provided:

- ReceptionBar & Bistrot

- Grocery on line Ski pass Purchase

Guests: 6 Starting price: € 6.300

Chalet Snow Heart n°6 is placed within the Grand Chalet Snow Heart, where you can have access to every kind of facilities, from Wellness Area to Gourmet Catering. Renting it alongside Chalet Snow Heart n°4 is the perfect solution if you are planning to spend your holiday with friends and relatives, since together they can provide accommodation for a maximum of 14 guests. The Chalet is 2 minutes from the ski lift Courmayeur Mont Blanc and Courmayeur cable car and 5 minutes from chic restaurants and boutiques of the centre. Furnished with traditional implements inspiring a cosy and relaxing atmosphere, the Chalet has a little private garden from where to enjoy a truly memorable view on Mont Blanc.