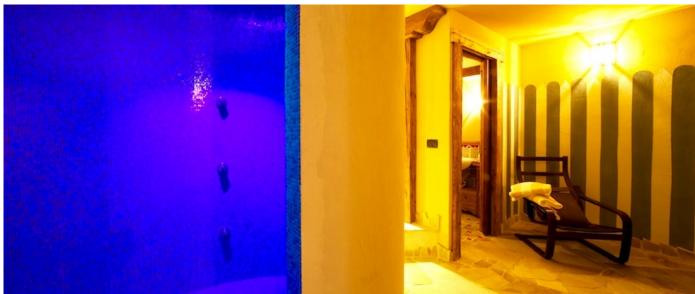

#### Layout

Chalet Snow Heart n° 6 offers 240 sqm of living space on three levels. On the first floor large open space with dining and living room, fireplace, well equipped kitchen and one bathroom. On the ground floor one master room ensuite with bathtub and two double bedrooms, Tv area with wooden sofa and one bathroom. On the lower floor private sauna, steam bath, maxi Jacuzzi bath-tub, multi-sensory shower and fitness equipment. The chalet is also provided with garage and private garden.

# **Facilities**

- Ski room with boot heaters
  Private garage
  Nearby wellness centre featuring indoor pool, sauna, steam bath, multi-sensory shower

© Copyright 2014 www.esmeraldaluxuryvillas.com Telephone: +39 338 3902377 | Email: <u>info@esmeraldaluxuryvillas.com</u>