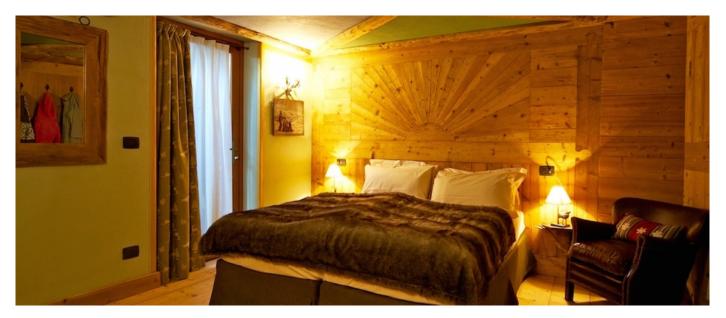

#### Layout

Chalet Snow Heart n° 6 offers 240 sqm of living space on three levels. On the first floor large open space with dining and living room, fireplace, well equipped kitchen and one bathroom. On the ground floor one master room ensuite with bathtub and two double bedrooms, Tv area with wooden sofa and one bathroom. On the lower floor private sauna, steam bath, maxi Jacuzzi bath-tub, multi-sensory shower and fitness equipment. The chalet is also provided with garage and private garden.