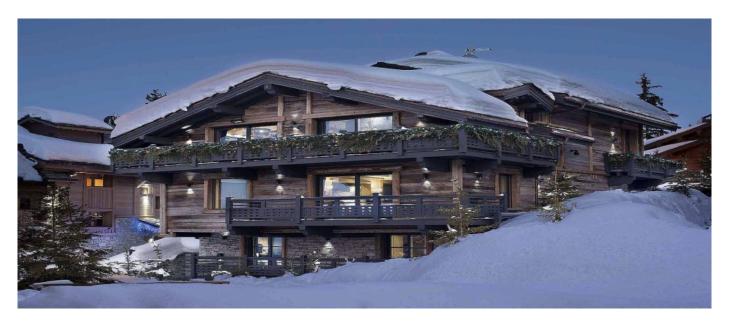

## Services included:

- Daily Cleaning
- In-resort transportDomestic staffLinen and utilities

- In-resort concierge service

Starting price: from € 80.000 per week

This outstanding ski-in, ski-out chalet, is located on the slopes of Bellecote Piste in Courchevel 1850. In this chalet guests can enjoy the best comfort, style and service, matched with the latest technologies and gadgets. The Chalet develops on six floors, so you and your guests can expect the ultimate hideaway in terms of space and luxury Enjoy excursions to the world-class ski area of Courchevel or relax in your private spa and wellness centre, and jump in the swimming pool. You can also entertain guests in your own nightclub and cinema room, while tasting the delicatessen cooked by your personal chef and served by your personal butler.