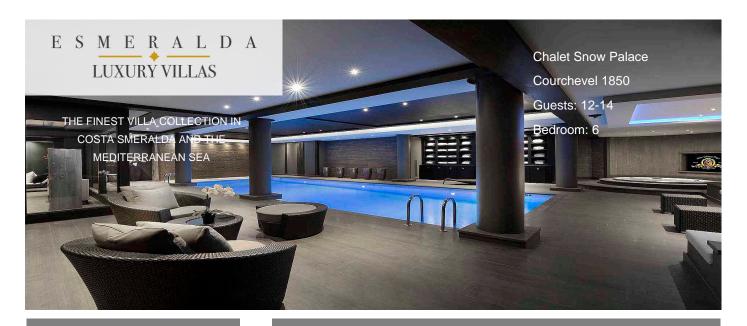

## Services included:

- Daily Cleaning
- In-resort transportDomestic staffLinen and utilities

- In-resort concierge service

Starting price: from € 80.000 per week

This outstanding ski-in, ski-out chalet, is located on the slopes of Bellecote Piste in Courchevel 1850. In this chalet guests can enjoy the best comfort, style and service, matched with the latest technologies and gadgets. The Chalet develops on six floors, so you and your guests can expect the ultimate hideaway in terms of space and luxury Enjoy excursions to the world-class ski area of Courchevel or relax in your private spa and wellness centre, and jump in the swimming pool. You can also entertain guests in your own nightclub and cinema room, while tasting the delicatessen cooked by your personal chef and served by your personal butler.

## **Facilities**

- Indoor Jacuzzi
- Swimming pool: 14x4 mChildfriendly

- CinemaKid's PlayroomGames room
- Gym with weights and machines
- Boot heatersFireplace

- Massage room
   Bar & Nightclub

© Copyright 2020 www.esmeraldaluxuryvillas.com Telephone : +39 338 3902377 | Dubai telephone : +971 55 261 5368 | Email: info@esmeraldaluxuryvillas.com