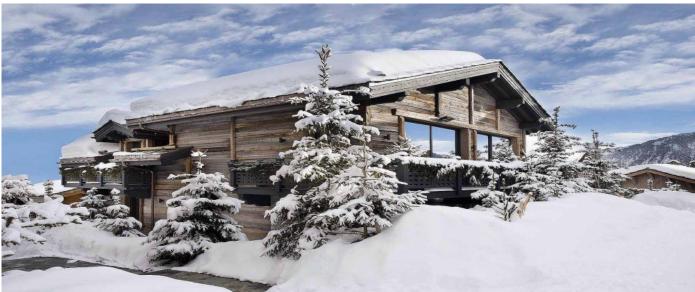

## Services included:

- Daily Cleaning
- In-resort transportDomestic staffLinen and utilities

- In-resort concierge service

Starting price: from € 80.000 per week

This outstanding ski-in, ski-out chalet, is located on the slopes of Bellecote Piste in Courchevel 1850. In this chalet guests can enjoy the best comfort, style and service, matched with the latest technologies and gadgets. The Chalet develops on six floors, so you and your guests can expect the ultimate hideaway in terms of space and luxury Enjoy excursions to the world-class ski area of Courchevel or relax in your private spa and wellness centre, and jump in the swimming pool. You can also entertain guests in your own nightclub and cinema room, while tasting the delicatessen cooked by your personal chef and served by your personal butler.