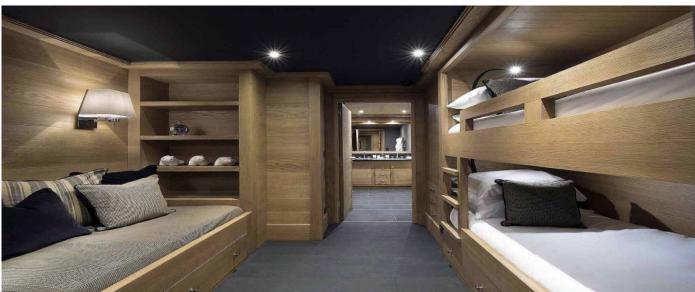

- Second Floor: Lounge with fireplace, dining area and two terraces. Fully equipped kitchen.
  First Floor: Masters suite double room with en suite bathroom and separate shower, living room,

- Ground Floor: Three double rooms, en suite showers.
  Level -1: ski room with boot warmers, play area with poker table, home cinema, bar, disco, lounge, one double room with en suite shower, one master guest room with en suite bath, including a children room with bunkbeds and separate shower.
  Level -2: garage parking, technical room, staff room.
- Level -3: SPA area: heated swimming pool, sauna, jacuzzi, steam room, fitness room, massage room, relaxing room, cinema room.