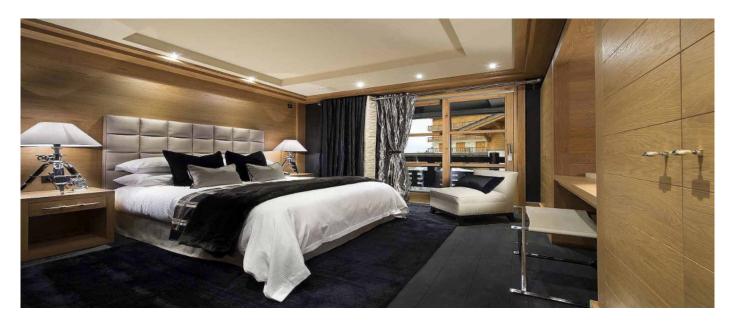

- Second Floor: Lounge with fireplace, dining area and two terraces. Fully equipped kitchen.
  First Floor: Masters suite double room with en suite bathroom and separate shower, living room,

- Ground Floor: Three double rooms, en suite showers.
  Level -1: ski room with boot warmers, play area with poker table, home cinema, bar, disco, lounge, one double room with en suite shower, one master guest room with en suite bath, including a children room with bunkbeds and separate shower.
  Level -2: garage parking, technical room, staff room.
- Level -3: SPA area: heated swimming pool, sauna, jacuzzi, steam room, fitness room, massage room, relaxing room, cinema room.