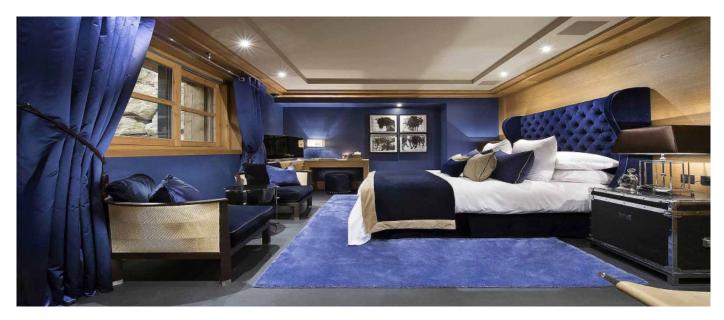

- Second Floor: Lounge with fireplace, dining area and two terraces. Fully equipped kitchen.
  First Floor: Masters suite double room with en suite bathroom and separate shower, living room,

- Ground Floor: Three double rooms, en suite showers.
  Level -1: ski room with boot warmers, play area with poker table, home cinema, bar, disco, lounge, one double room with en suite shower, one master guest room with en suite bath, including a children room with bunkbeds and separate shower.
  Level -2: garage parking, technical room, staff room.
- Level -3: SPA area: heated swimming pool, sauna, jacuzzi, steam room, fitness room, massage room, relaxing room, cinema room.