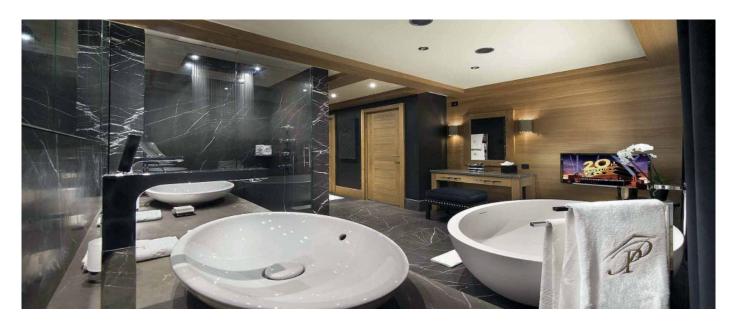

- Second Floor: Lounge with fireplace, dining area and two terraces. Fully equipped kitchen.
  First Floor: Masters suite double room with en suite bathroom and separate shower, living room,

- Ground Floor: Three double rooms, en suite showers.
  Level -1: ski room with boot warmers, play area with poker table, home cinema, bar, disco, lounge, one double room with en suite shower, one master guest room with en suite bath, including a children room with bunkbeds and separate shower.
  Level -2: garage parking, technical room, staff room.
- Level -3: SPA area: heated swimming pool, sauna, jacuzzi, steam room, fitness room, massage room, relaxing room, cinema room.