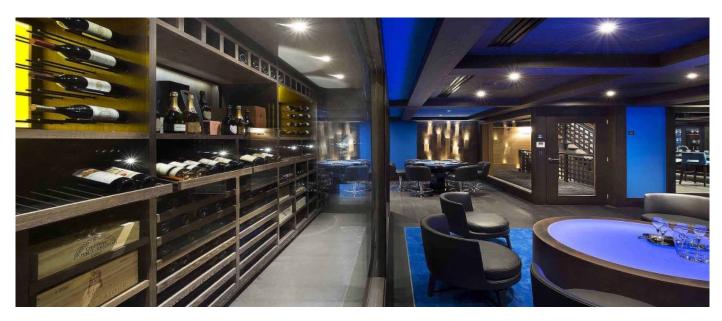

- Second Floor: Lounge with fireplace, dining area and two terraces. Fully equipped kitchen.
  First Floor: Masters suite double room with en suite bathroom and separate shower, living room,

- Ground Floor: Three double rooms, en suite showers.
  Level -1: ski room with boot warmers, play area with poker table, home cinema, bar, disco, lounge, one double room with en suite shower, one master guest room with en suite bath, including a children room with bunkbeds and separate shower.
  Level -2: garage parking, technical room, staff room.
- Level -3: SPA area: heated swimming pool, sauna, jacuzzi, steam room, fitness room, massage room, relaxing room, cinema room.

## **Facilities**

- Indoor Jacuzzi
- Swimming pool: 14x4 mChildfriendly

- CinemaKid's PlayroomGames room
- Gym with weights and machines
- Boot heatersFireplace

- Massage room
   Bar & Nightclub

© Copyright 2020 www.esmeraldaluxuryvillas.com Telephone : +39 338 3902377 | Dubai telephone : +971 55 261 5368 | Email: info@esmeraldaluxuryvillas.com