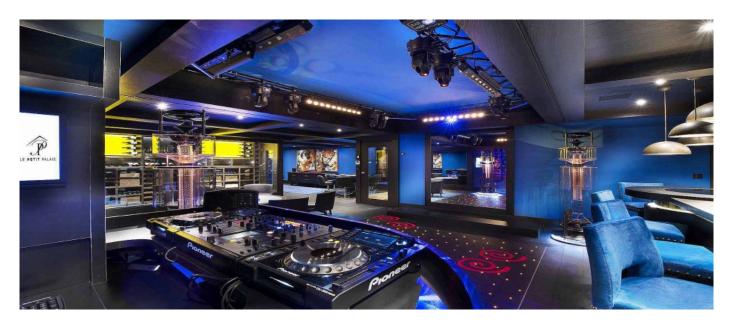

- Second Floor: Lounge with fireplace, dining area and two terraces. Fully equipped kitchen.
  First Floor: Masters suite double room with en suite bathroom and separate shower, living room,

- Ground Floor: Three double rooms, en suite showers.
  Level -1: ski room with boot warmers, play area with poker table, home cinema, bar, disco, lounge, one double room with en suite shower, one master guest room with en suite bath, including a children room with bunkbeds and separate shower.
  Level -2: garage parking, technical room, staff room.
- Level -3: SPA area: heated swimming pool, sauna, jacuzzi, steam room, fitness room, massage room, relaxing room, cinema room.

## **Facilities**

- Indoor Jacuzzi
- Swimming pool: 14x4 mChildfriendly

- CinemaKid's PlayroomGames room
- Gym with weights and machines
- Boot heatersFireplace

- Massage room
   Bar & Nightclub

© Copyright 2020 www.esmeraldaluxuryvillas.com Telephone : +39 338 3902377 | Dubai telephone : +971 55 261 5368 | Email: info@esmeraldaluxuryvillas.com