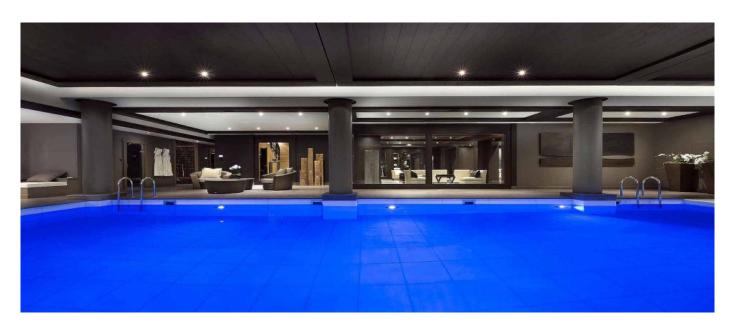

- Second Floor: Lounge with fireplace, dining area and two terraces. Fully equipped kitchen.
  First Floor: Masters suite double room with en suite bathroom and separate shower, living room,

- Ground Floor: Three double rooms, en suite showers.
  Level -1: ski room with boot warmers, play area with poker table, home cinema, bar, disco, lounge, one double room with en suite shower, one master guest room with en suite bath, including a children room with bunkbeds and separate shower.
  Level -2: garage parking, technical room, staff room.
- Level -3: SPA area: heated swimming pool, sauna, jacuzzi, steam room, fitness room, massage room, relaxing room, cinema room.

## **Facilities**

- Indoor Jacuzzi
- Swimming pool: 14x4 mChildfriendly

- CinemaKid's PlayroomGames room
- Gym with weights and machines
- Boot heatersFireplace

- Massage room
   Bar & Nightclub

© Copyright 2020 www.esmeraldaluxuryvillas.com Telephone : +39 338 3902377 | Dubai telephone : +971 55 261 5368 | Email: info@esmeraldaluxuryvillas.com