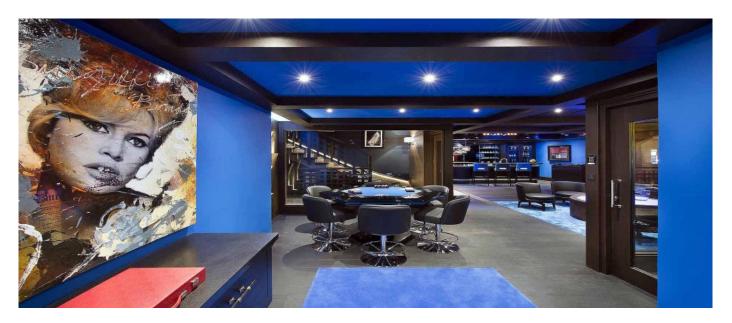

- Second Floor: Lounge with fireplace, dining area and two terraces. Fully equipped kitchen.
  First Floor: Masters suite double room with en suite bathroom and separate shower, living room,

- Ground Floor: Three double rooms, en suite showers.
  Level -1: ski room with boot warmers, play area with poker table, home cinema, bar, disco, lounge, one double room with en suite shower, one master guest room with en suite bath, including a children room with bunkbeds and separate shower.
  Level -2: garage parking, technical room, staff room.
- Level -3: SPA area: heated swimming pool, sauna, jacuzzi, steam room, fitness room, massage room, relaxing room, cinema room.