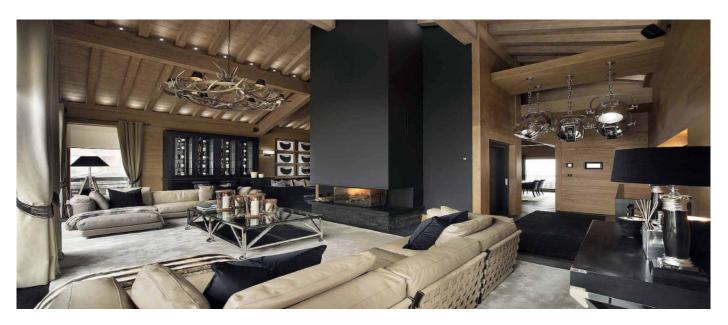

- Second Floor: Lounge with fireplace, dining area and two terraces. Fully equipped kitchen.
  First Floor: Masters suite double room with en suite bathroom and separate shower, living room,

- Ground Floor: Three double rooms, en suite showers.
  Level -1: ski room with boot warmers, play area with poker table, home cinema, bar, disco, lounge, one double room with en suite shower, one master guest room with en suite bath, including a children room with bunkbeds and separate shower.
  Level -2: garage parking, technical room, staff room.
- Level -3: SPA area: heated swimming pool, sauna, jacuzzi, steam room, fitness room, massage room, relaxing room, cinema room.