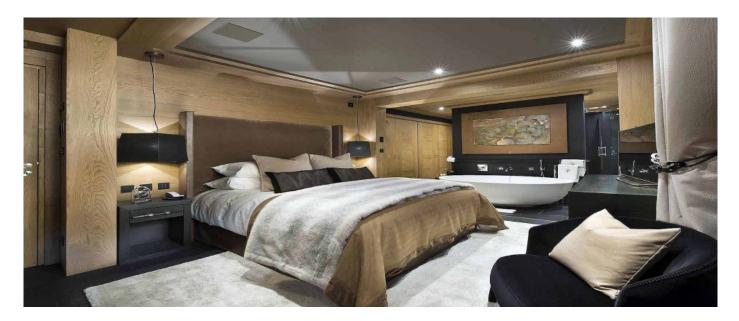

- Second Floor: Lounge with fireplace, dining area and two terraces. Fully equipped kitchen.
  First Floor: Masters suite double room with en suite bathroom and separate shower, living room,

- Ground Floor: Three double rooms, en suite showers.
  Level -1: ski room with boot warmers, play area with poker table, home cinema, bar, disco, lounge, one double room with en suite shower, one master guest room with en suite bath, including a children room with bunkbeds and separate shower.
  Level -2: garage parking, technical room, staff room.
- Level -3: SPA area: heated swimming pool, sauna, jacuzzi, steam room, fitness room, massage room, relaxing room, cinema room.