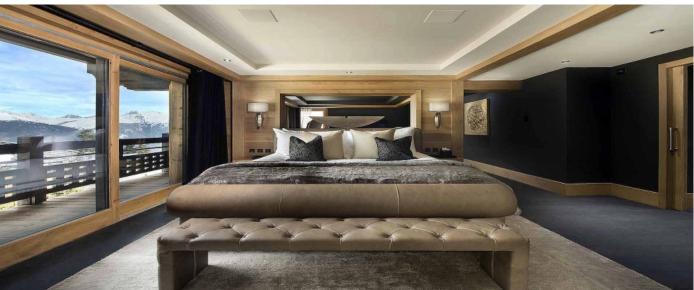

- Second Floor: Lounge with fireplace, dining area and two terraces. Fully equipped kitchen.
  First Floor: Masters suite double room with en suite bathroom and separate shower, living room,

- Ground Floor: Three double rooms, en suite showers.
  Level -1: ski room with boot warmers, play area with poker table, home cinema, bar, disco, lounge, one double room with en suite shower, one master guest room with en suite bath, including a children room with bunkbeds and separate shower.
  Level -2: garage parking, technical room, staff room.
- Level -3: SPA area: heated swimming pool, sauna, jacuzzi, steam room, fitness room, massage room, relaxing room, cinema room.