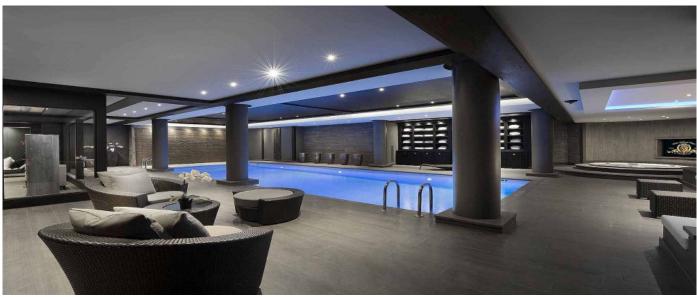

- Second Floor: Lounge with fireplace, dining area and two terraces. Fully equipped kitchen.
  First Floor: Masters suite double room with en suite bathroom and separate shower, living room,

- Ground Floor: Three double rooms, en suite showers.
  Level -1: ski room with boot warmers, play area with poker table, home cinema, bar, disco, lounge, one double room with en suite shower, one master guest room with en suite bath, including a children room with bunkbeds and separate shower.
  Level -2: garage parking, technical room, staff room.
- Level -3: SPA area: heated swimming pool, sauna, jacuzzi, steam room, fitness room, massage room, relaxing room, cinema room.

## **Facilities**

- Indoor Jacuzzi
- Swimming pool: 14x4 mChildfriendly

- CinemaKid's PlayroomGames room
- Gym with weights and machines
- Boot heatersFireplace

- Massage room
   Bar & Nightclub

© Copyright 2020 www.esmeraldaluxuryvillas.com Telephone : +39 338 3902377 | Dubai telephone : +971 55 261 5368 | Email: info@esmeraldaluxuryvillas.com