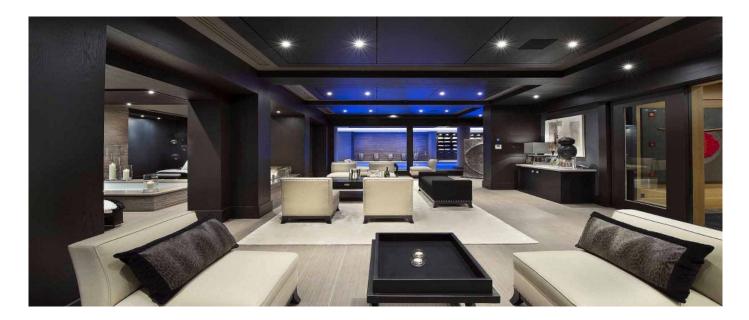

- Second Floor: Lounge with fireplace, dining area and two terraces. Fully equipped kitchen.
  First Floor: Masters suite double room with en suite bathroom and separate shower, living room,

- Ground Floor: Three double rooms, en suite showers.
  Level -1: ski room with boot warmers, play area with poker table, home cinema, bar, disco, lounge, one double room with en suite shower, one master guest room with en suite bath, including a children room with bunkbeds and separate shower.
  Level -2: garage parking, technical room, staff room.
- Level -3: SPA area: heated swimming pool, sauna, jacuzzi, steam room, fitness room, massage room, relaxing room, cinema room.

## **Facilities**

- Indoor Jacuzzi
- Swimming pool: 14x4 mChildfriendly

- CinemaKid's PlayroomGames room
- Gym with weights and machines
- Boot heatersFireplace

- Massage room
   Bar & Nightclub

© Copyright 2020 www.esmeraldaluxuryvillas.com Telephone : +39 338 3902377 | Dubai telephone : +971 55 261 5368 | Email: info@esmeraldaluxuryvillas.com