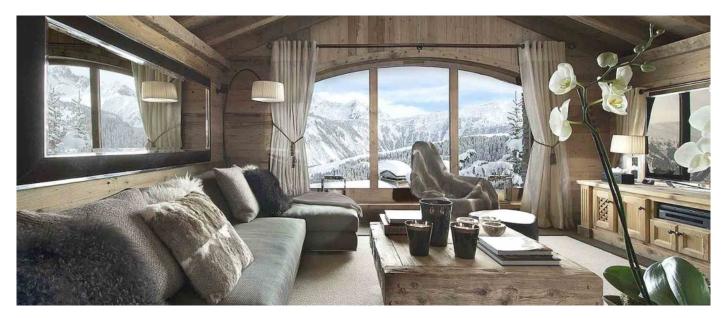

### Services that can be arranged:

- Massages Ski Passes/Equipment Any other extra services

This authentic alpine chic chalet has a combination where a fantastic location meets amazing views. Offering over 900 square meters right above the centre of Courchevel it's within easy reach of the action, but it also has farreaching vistas across the Dent du Villard and is only 50 mt from the piste. The top floor is dedicated to the living area with a spacious lounge, dining area and bar. There is a fully equipped kitchen where your private chef will prepare breakfast each morning and a mouth-watering dinner in the evenings. The superb relaxation area of the chalet includes one of the best spa and fitness facilities ever seen in a private chalet. There is a large heated swimming pool with loungers by the side to relax in, as well as a fitness room and steam room. The gym has a treadmill, cross trainer, power plate and weights. The top of the range chalet is equipped with the latest state of the art technology: BOSE music system, LCD screens and DVD players in each bedroom as well as the main living area. In addition, there is a home cinema room and games rooms.