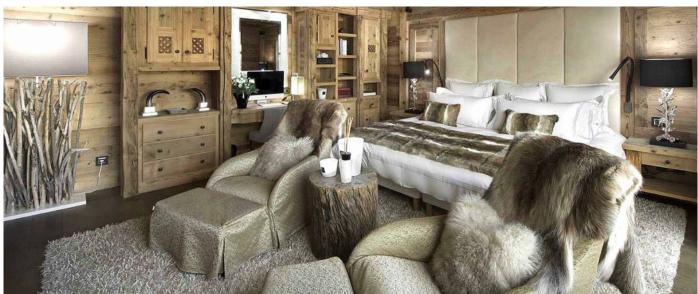

#### Layout

- Floor -1: 4 double bedrooms, en suite bathrooms.
   Floor -2: 2 double bedrooms, en suite bathrooms; cinema room swimming pool; hammam; fitness room.