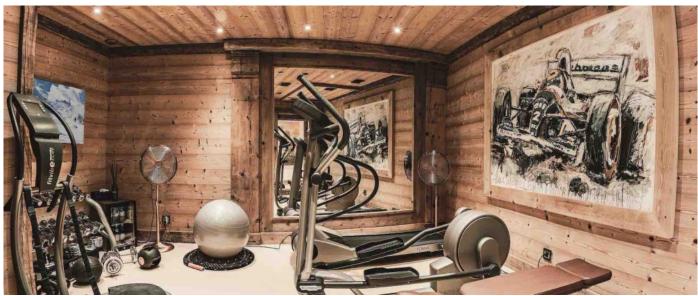

### Services that can be arranged:

- Massages Ski Passes/Equipment Any other extra services

This authentic alpine chic chalet has a combination where a fantastic location meets amazing views. Offering over 900 square meters right above the centre of Courchevel it's within easy reach of the action, but it also has farreaching vistas across the Dent du Villard and is only 50 mt from the piste. The top floor is dedicated to the living area with a spacious lounge, dining area and bar. There is a fully equipped kitchen where your private chef will prepare breakfast each morning and a mouth-watering dinner in the evenings. The superb relaxation area of the chalet includes one of the best spa and fitness facilities ever seen in a private chalet. There is a large heated swimming pool with loungers by the side to relax in, as well as a fitness room and steam room. The gym has a treadmill, cross trainer, power plate and weights. The top of the range chalet is equipped with the latest state of the art technology: BOSE music system, LCD screens and DVD players in each bedroom as well as the main living area. In addition, there is a home cinema room and games rooms.

#### Layout

- Floor -1: 4 double bedrooms, en suite bathrooms.
   Floor -2: 2 double bedrooms, en suite bathrooms; cinema room swimming pool; hammam; fitness room.