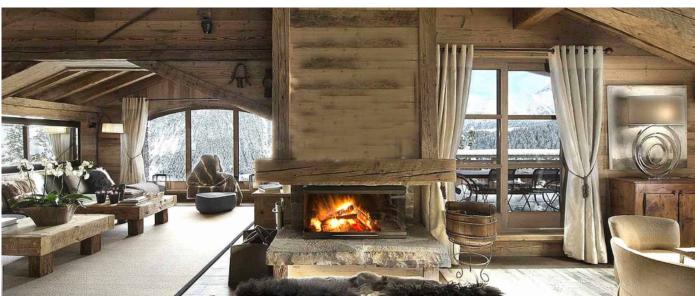

### Services that can be arranged:

- Massages Ski Passes/Equipment Any other extra services

This authentic alpine chic chalet has a combination where a fantastic location meets amazing views. Offering over 900 square meters right above the centre of Courchevel it's within easy reach of the action, but it also has farreaching vistas across the Dent du Villard and is only 50 mt from the piste. The top floor is dedicated to the living area with a spacious lounge, dining area and bar. There is a fully equipped kitchen where your private chef will prepare breakfast each morning and a mouth-watering dinner in the evenings. The superb relaxation area of the chalet includes one of the best spa and fitness facilities ever seen in a private chalet. There is a large heated swimming pool with loungers by the side to relax in, as well as a fitness room and steam room. The gym has a treadmill, cross trainer, power plate and weights. The top of the range chalet is equipped with the latest state of the art technology: BOSE music system, LCD screens and DVD players in each bedroom as well as the main living area. In addition, there is a home cinema room and games rooms.

# **Facilities**

- iPod docking
  Sky TV, Apple TV
  High speed fiber optics internet access up to 50MB
- BOSE music systemIndoor Heated Pool

- ParkingHome Cinema
- Kid's Playroom

- FireplaceSki room
- Elevator for all levels