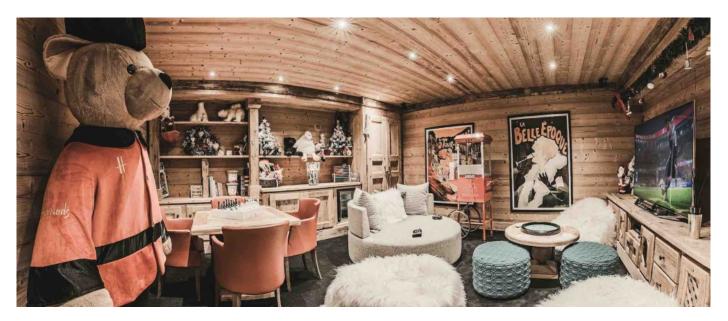

### Services that can be arranged:

- Massages Ski Passes/Equipment Any other extra services

This authentic alpine chic chalet has a combination where a fantastic location meets amazing views. Offering over 900 square meters right above the centre of Courchevel it's within easy reach of the action, but it also has farreaching vistas across the Dent du Villard and is only 50 mt from the piste. The top floor is dedicated to the living area with a spacious lounge, dining area and bar. There is a fully equipped kitchen where your private chef will prepare breakfast each morning and a mouth-watering dinner in the evenings. The superb relaxation area of the chalet includes one of the best spa and fitness facilities ever seen in a private chalet. There is a large heated swimming pool with loungers by the side to relax in, as well as a fitness room and steam room. The gym has a treadmill, cross trainer, power plate and weights. The top of the range chalet is equipped with the latest state of the art technology: BOSE music system, LCD screens and DVD players in each bedroom as well as the main living area. In addition, there is a home cinema room and games rooms.