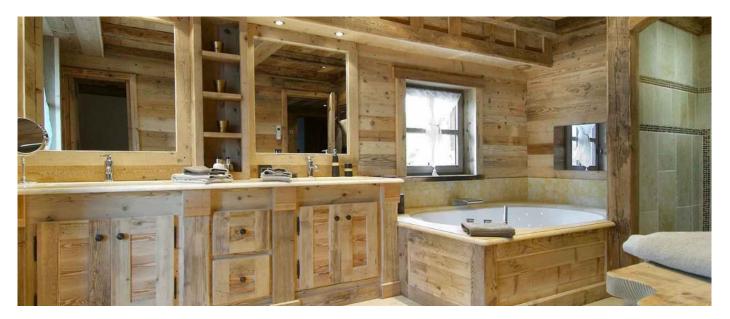

#### Layout

- Floor -1: 4 double bedrooms, en suite bathrooms.
   Floor -2: 2 double bedrooms, en suite bathrooms; cinema room swimming pool; hammam; fitness room.