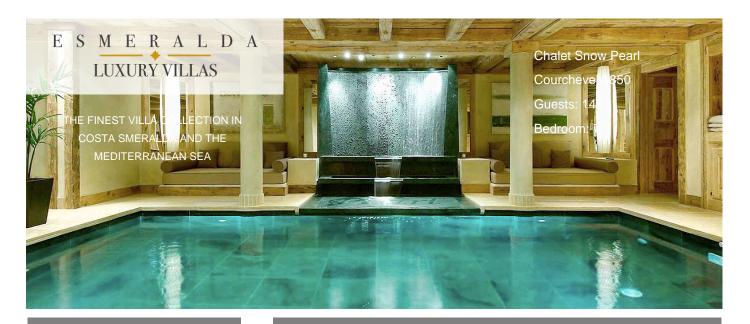

### Services that can be arranged:

- Massages Ski Passes/Equipment Any other extra services

This authentic alpine chic chalet has a combination where a fantastic location meets amazing views. Offering over 900 square meters right above the centre of Courchevel it's within easy reach of the action, but it also has farreaching vistas across the Dent du Villard and is only 50 mt from the piste. The top floor is dedicated to the living area with a spacious lounge, dining area and bar. There is a fully equipped kitchen where your private chef will prepare breakfast each morning and a mouth-watering dinner in the evenings. The superb relaxation area of the chalet includes one of the best spa and fitness facilities ever seen in a private chalet. There is a large heated swimming pool with loungers by the side to relax in, as well as a fitness room and steam room. The gym has a treadmill, cross trainer, power plate and weights. The top of the range chalet is equipped with the latest state of the art technology: BOSE music system, LCD screens and DVD players in each bedroom as well as the main living area. In addition, there is a home cinema room and games rooms.

# **Facilities**

- iPod docking
  Sky TV, Apple TV
  High speed fiber optics internet access up to 50MB
- BOSE music systemIndoor Heated Pool

- ParkingHome Cinema
- Kid's Playroom

- FireplaceSki room
- Elevator for all levels