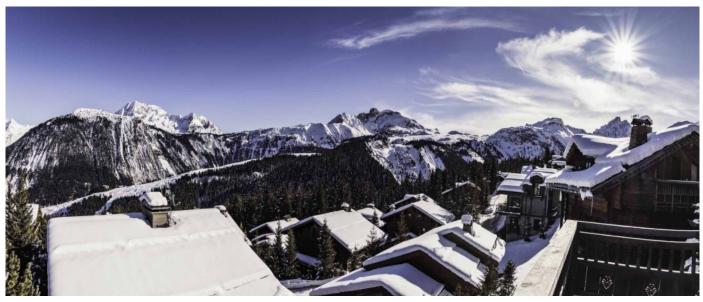

### Services that can be arranged:

- Massages Ski Passes/Equipment Any other extra services

This authentic alpine chic chalet has a combination where a fantastic location meets amazing views. Offering over 900 square meters right above the centre of Courchevel it's within easy reach of the action, but it also has farreaching vistas across the Dent du Villard and is only 50 mt from the piste. The top floor is dedicated to the living area with a spacious lounge, dining area and bar. There is a fully equipped kitchen where your private chef will prepare breakfast each morning and a mouth-watering dinner in the evenings. The superb relaxation area of the chalet includes one of the best spa and fitness facilities ever seen in a private chalet. There is a large heated swimming pool with loungers by the side to relax in, as well as a fitness room and steam room. The gym has a treadmill, cross trainer, power plate and weights. The top of the range chalet is equipped with the latest state of the art technology: BOSE music system, LCD screens and DVD players in each bedroom as well as the main living area. In addition, there is a home cinema room and games rooms.

# Location

- Town: 4 minutes by carSkiing: 50 Metres