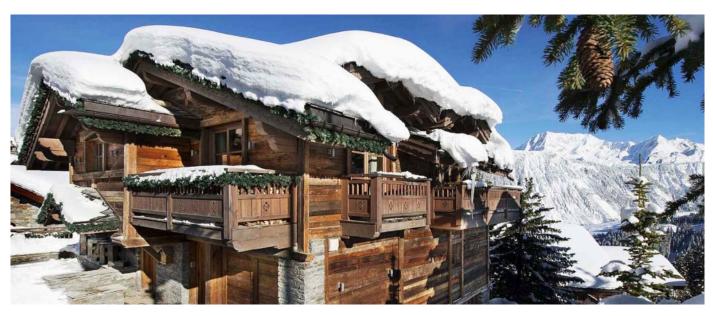

### Services that can be arranged:

- Massages Ski Passes/Equipment Any other extra services

This authentic alpine chic chalet has a combination where a fantastic location meets amazing views. Offering over 900 square meters right above the centre of Courchevel it's within easy reach of the action, but it also has farreaching vistas across the Dent du Villard and is only 50 mt from the piste. The top floor is dedicated to the living area with a spacious lounge, dining area and bar. There is a fully equipped kitchen where your private chef will prepare breakfast each morning and a mouth-watering dinner in the evenings. The superb relaxation area of the chalet includes one of the best spa and fitness facilities ever seen in a private chalet. There is a large heated swimming pool with loungers by the side to relax in, as well as a fitness room and steam room. The gym has a treadmill, cross trainer, power plate and weights. The top of the range chalet is equipped with the latest state of the art technology: BOSE music system, LCD screens and DVD players in each bedroom as well as the main living area. In addition, there is a home cinema room and games rooms.

# Location

- Town: 4 minutes by carSkiing: 50 Metres