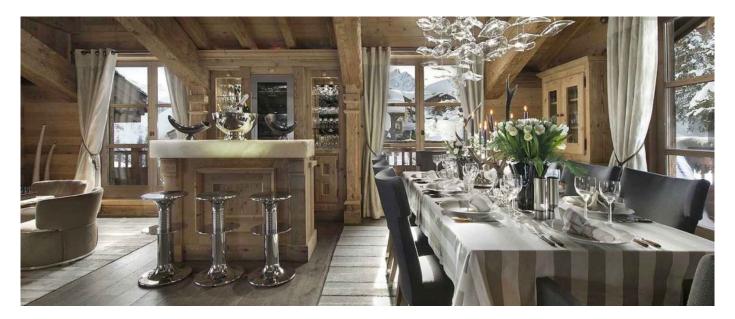

### Services that can be arranged:

- Massages Ski Passes/Equipment Any other extra services

This authentic alpine chic chalet has a combination where a fantastic location meets amazing views. Offering over 900 square meters right above the centre of Courchevel it's within easy reach of the action, but it also has farreaching vistas across the Dent du Villard and is only 50 mt from the piste. The top floor is dedicated to the living area with a spacious lounge, dining area and bar. There is a fully equipped kitchen where your private chef will prepare breakfast each morning and a mouth-watering dinner in the evenings. The superb relaxation area of the chalet includes one of the best spa and fitness facilities ever seen in a private chalet. There is a large heated swimming pool with loungers by the side to relax in, as well as a fitness room and steam room. The gym has a treadmill, cross trainer, power plate and weights. The top of the range chalet is equipped with the latest state of the art technology: BOSE music system, LCD screens and DVD players in each bedroom as well as the main living area. In addition, there is a home cinema room and games rooms.