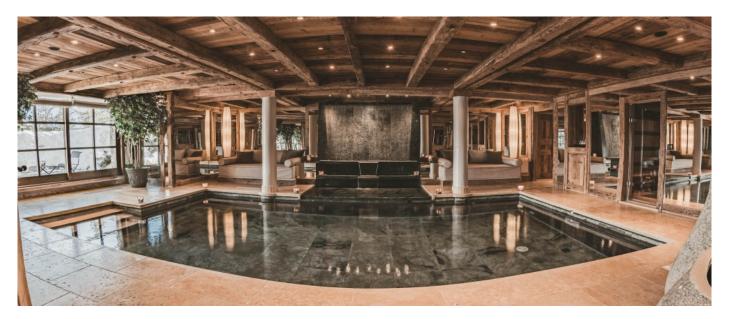

### Services that can be arranged:

- Massages Ski Passes/Equipment Any other extra services

This authentic alpine chic chalet has a combination where a fantastic location meets amazing views. Offering over 900 square meters right above the centre of Courchevel it's within easy reach of the action, but it also has farreaching vistas across the Dent du Villard and is only 50 mt from the piste. The top floor is dedicated to the living area with a spacious lounge, dining area and bar. There is a fully equipped kitchen where your private chef will prepare breakfast each morning and a mouth-watering dinner in the evenings. The superb relaxation area of the chalet includes one of the best spa and fitness facilities ever seen in a private chalet. There is a large heated swimming pool with loungers by the side to relax in, as well as a fitness room and steam room. The gym has a treadmill, cross trainer, power plate and weights. The top of the range chalet is equipped with the latest state of the art technology: BOSE music system, LCD screens and DVD players in each bedroom as well as the main living area. In addition, there is a home cinema room and games rooms.

#### Layout

- Floor -1: 4 double bedrooms, en suite bathrooms.
   Floor -2: 2 double bedrooms, en suite bathrooms; cinema room swimming pool; hammam; fitness room.

# **Facilities**

- iPod docking
  Sky TV, Apple TV
  High speed fiber optics internet access up to 50MB
- BOSE music systemIndoor Heated Pool

- ParkingHome Cinema
- Kid's Playroom

- FireplaceSki room
- Elevator for all levels