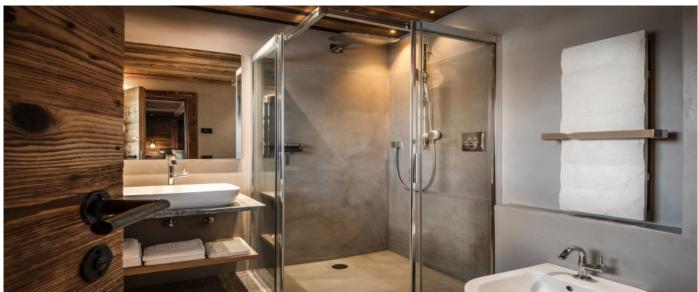

## Layout

The property consists of an equipped and modern kitchen, a lounge area, a panoramic dining room, a spa area, an outside patio, an outside whirlpool and, during the winter, the ski room that in summer is also perfect to lock your bike. All the rooms are equipped with private bathroom, satellite TV, Wi-Fi and their wall are all covered by wood. The SPA area includes a Finnish sauna, steam bath, a relaxing area with a modern and hot fire place and an outdoor whirlpool with a wonderful view on Sassongher mountain.