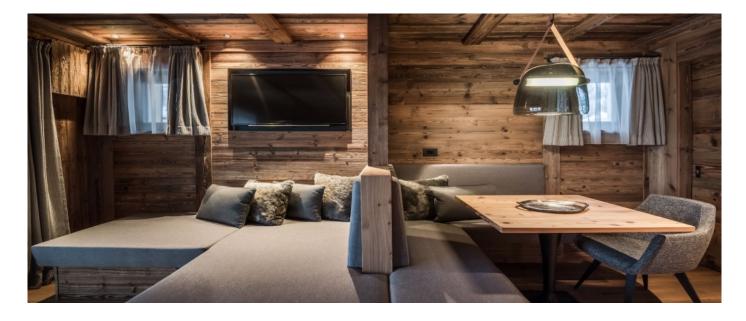

## Layout

The property consists of an equipped and modern kitchen, a lounge area, a panoramic dining room, a spa area, an outside patio, an outside whirlpool and, during the winter, the ski room that in summer is also perfect to lock your bike. All the rooms are equipped with private bathroom, satellite TV, Wi-Fi and their wall are all covered by wood. The SPA area includes a Finnish sauna, steam bath, a relaxing area with a modern and hot fire place and an outdoor whirlpool with a wonderful view on Sassongher mountain.

## **Facilities**

- Lift
  Satellite TV

- Mini bar
  SPA with Finnish sauna, steam bath, a relaxing area and outdoor whirlpool
- Acoustic IsolationWine CellarSki room

© Copyright 2020 www.esmeraldaluxuryvillas.com Telephone : +39 338 3902377 | Dubai telephone: +971 55 261 5368 | Email: info@esmeraldaluxuryvillas.com