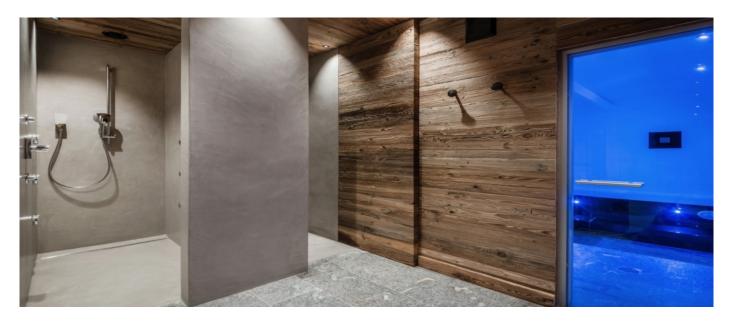

## Layout

The property consists of an equipped and modern kitchen, a lounge area, a panoramic dining room, a spa area, an outside patio, an outside whirlpool and, during the winter, the ski room that in summer is also perfect to lock your bike. All the rooms are equipped with private bathroom, satellite TV, Wi-Fi and their wall are all covered by wood. The SPA area includes a Finnish sauna, steam bath, a relaxing area with a modern and hot fire place and an outdoor whirlpool with a wonderful view on Sassongher mountain.

## **Facilities**

- Lift
  Satellite TV

- Mini bar
  SPA with Finnish sauna, steam bath, a relaxing area and outdoor whirlpool
- Acoustic IsolationWine CellarSki room

© Copyright 2020 www.esmeraldaluxuryvillas.com Telephone : +39 338 3902377 | Dubai telephone: +971 55 261 5368 | Email: info@esmeraldaluxuryvillas.com