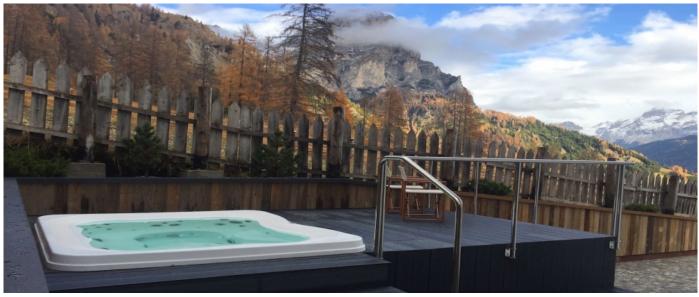

## Layout

The property consists of an equipped and modern kitchen, a lounge area, a panoramic dining room, a spa area, an outside patio, an outside whirlpool and, during the winter, the ski room that in summer is also perfect to lock your bike. All the rooms are equipped with private bathroom, satellite TV, Wi-Fi and their wall are all covered by wood. The SPA area includes a Finnish sauna, steam bath, a relaxing area with a modern and hot fire place and an outdoor whirlpool with a wonderful view on Sassongher mountain.

## **Facilities**

- Lift
  Satellite TV

- Mini bar
  SPA with Finnish sauna, steam bath, a relaxing area and outdoor whirlpool
- Acoustic IsolationWine CellarSki room

© Copyright 2020 www.esmeraldaluxuryvillas.com Telephone : +39 338 3902377 | Dubai telephone: +971 55 261 5368 | Email: info@esmeraldaluxuryvillas.com