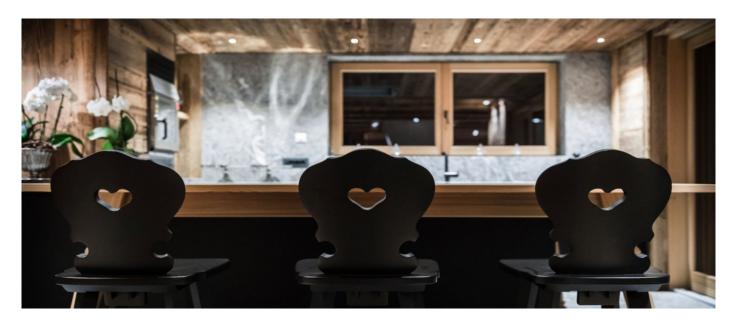

## Layout

The property consists of an equipped and modern kitchen, a lounge area, a panoramic dining room, a spa area, an outside patio, an outside whirlpool and, during the winter, the ski room that in summer is also perfect to lock your bike. All the rooms are equipped with private bathroom, satellite TV, Wi-Fi and their wall are all covered by wood. The SPA area includes a Finnish sauna, steam bath, a relaxing area with a modern and hot fire place and an outdoor whirlpool with a wonderful view on Sassongher mountain.