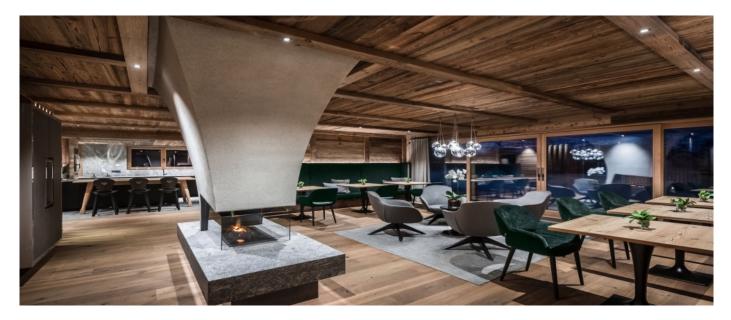

## Layout

The property consists of an equipped and modern kitchen, a lounge area, a panoramic dining room, a spa area, an outside patio, an outside whirlpool and, during the winter, the ski room that in summer is also perfect to lock your bike. All the rooms are equipped with private bathroom, satellite TV, Wi-Fi and their wall are all covered by wood. The SPA area includes a Finnish sauna, steam bath, a relaxing area with a modern and hot fire place and an outdoor whirlpool with a wonderful view on Sassongher mountain.

## **Facilities**

- Lift
  Satellite TV

- Mini bar
  SPA with Finnish sauna, steam bath, a relaxing area and outdoor whirlpool
- Acoustic IsolationWine CellarSki room

© Copyright 2020 www.esmeraldaluxuryvillas.com Telephone : +39 338 3902377 | Dubai telephone: +971 55 261 5368 | Email: info@esmeraldaluxuryvillas.com