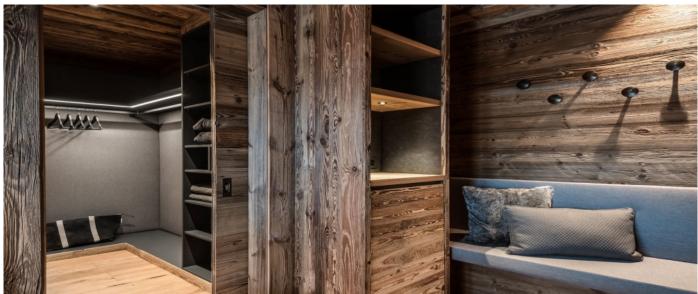

## Layout

The property consists of an equipped and modern kitchen, a lounge area, a panoramic dining room, a spa area, an outside patio, an outside whirlpool and, during the winter, the ski room that in summer is also perfect to lock your bike. All the rooms are equipped with private bathroom, satellite TV, Wi-Fi and their wall are all covered by wood. The SPA area includes a Finnish sauna, steam bath, a relaxing area with a modern and hot fire place and an outdoor whirlpool with a wonderful view on Sassongher mountain.

## **Facilities**

- Lift
  Satellite TV

- Mini bar
  SPA with Finnish sauna, steam bath, a relaxing area and outdoor whirlpool
- Acoustic IsolationWine CellarSki room

© Copyright 2020 www.esmeraldaluxuryvillas.com Telephone : +39 338 3902377 | Dubai telephone: +971 55 261 5368 | Email: info@esmeraldaluxuryvillas.com