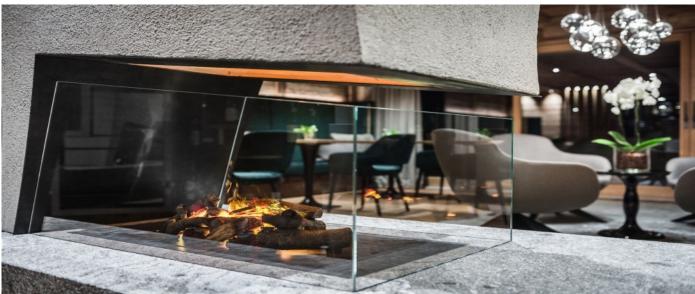

## Layout

The property consists of an equipped and modern kitchen, a lounge area, a panoramic dining room, a spa area, an outside patio, an outside whirlpool and, during the winter, the ski room that in summer is also perfect to lock your bike. All the rooms are equipped with private bathroom, satellite TV, Wi-Fi and their wall are all covered by wood. The SPA area includes a Finnish sauna, steam bath, a relaxing area with a modern and hot fire place and an outdoor whirlpool with a wonderful view on Sassongher mountain.