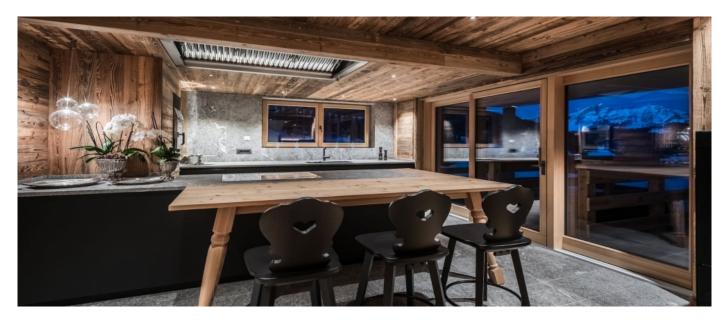

## Layout

The property consists of an equipped and modern kitchen, a lounge area, a panoramic dining room, a spa area, an outside patio, an outside whirlpool and, during the winter, the ski room that in summer is also perfect to lock your bike. All the rooms are equipped with private bathroom, satellite TV, Wi-Fi and their wall are all covered by wood. The SPA area includes a Finnish sauna, steam bath, a relaxing area with a modern and hot fire place and an outdoor whirlpool with a wonderful view on Sassongher mountain.