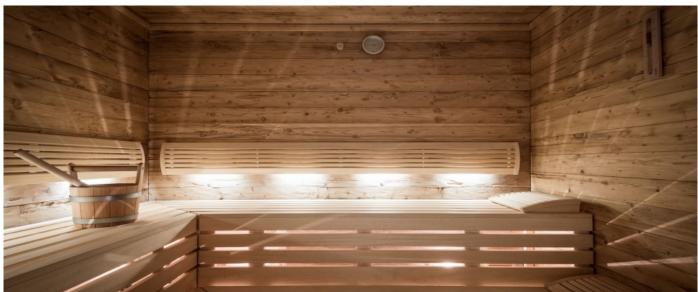

## Layout

The property consists of an equipped and modern kitchen, a lounge area, a panoramic dining room, a spa area, an outside patio, an outside whirlpool and, during the winter, the ski room that in summer is also perfect to lock your bike. All the rooms are equipped with private bathroom, satellite TV, Wi-Fi and their wall are all covered by wood. The SPA area includes a Finnish sauna, steam bath, a relaxing area with a modern and hot fire place and an outdoor whirlpool with a wonderful view on Sassongher mountain.

## **Facilities**

- Lift
  Satellite TV

- Mini bar
  SPA with Finnish sauna, steam bath, a relaxing area and outdoor whirlpool
- Acoustic IsolationWine CellarSki room

© Copyright 2020 www.esmeraldaluxuryvillas.com Telephone : +39 338 3902377 | Dubai telephone: +971 55 261 5368 | Email: info@esmeraldaluxuryvillas.com