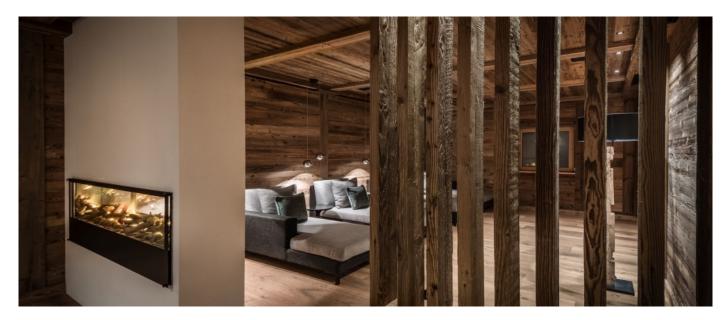

## Layout

The property consists of an equipped and modern kitchen, a lounge area, a panoramic dining room, a spa area, an outside patio, an outside whirlpool and, during the winter, the ski room that in summer is also perfect to lock your bike. All the rooms are equipped with private bathroom, satellite TV, Wi-Fi and their wall are all covered by wood. The SPA area includes a Finnish sauna, steam bath, a relaxing area with a modern and hot fire place and an outdoor whirlpool with a wonderful view on Sassongher mountain.

## **Facilities**

- Lift
  Satellite TV

- Mini bar
  SPA with Finnish sauna, steam bath, a relaxing area and outdoor whirlpool
- Acoustic IsolationWine CellarSki room

© Copyright 2020 www.esmeraldaluxuryvillas.com Telephone : +39 338 3902377 | Dubai telephone: +971 55 261 5368 | Email: info@esmeraldaluxuryvillas.com