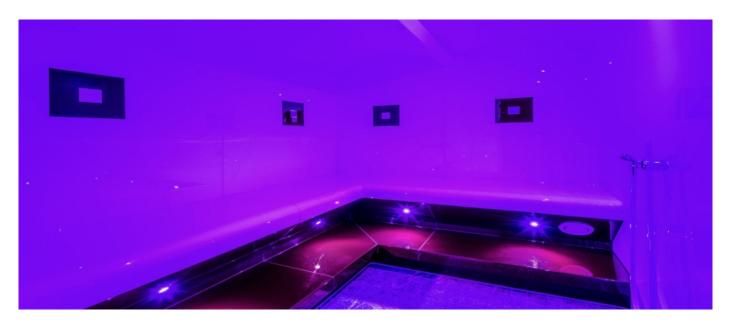

## Layout

The property consists of an equipped and modern kitchen, a lounge area, a panoramic dining room, a spa area, an outside patio, an outside whirlpool and, during the winter, the ski room that in summer is also perfect to lock your bike. All the rooms are equipped with private bathroom, satellite TV, Wi-Fi and their wall are all covered by wood. The SPA area includes a Finnish sauna, steam bath, a relaxing area with a modern and hot fire place and an outdoor whirlpool with a wonderful view on Sassongher mountain.

## **Facilities**

- Lift
  Satellite TV

- Mini bar
  SPA with Finnish sauna, steam bath, a relaxing area and outdoor whirlpool
- Acoustic IsolationWine CellarSki room

© Copyright 2020 www.esmeraldaluxuryvillas.com Telephone : +39 338 3902377 | Dubai telephone: +971 55 261 5368 | Email: info@esmeraldaluxuryvillas.com