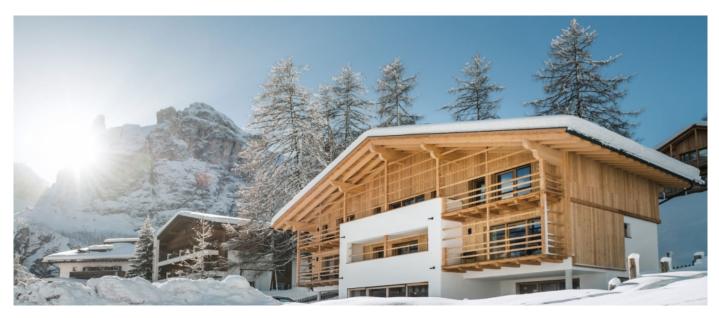

Just a few minutes walk from the ski slopes of the Dolomiti Superski area, this Chalet impresses above all with its views of the breath-taking mountain scenery.

## Layout

The property consists of an equipped and modern kitchen, a lounge area, a panoramic dining room, a spa area, an outside patio, an outside whirlpool and, during the winter, the ski room that in summer is also perfect to lock your bike. All the rooms are equipped with private bathroom, satellite TV, Wi-Fi and their wall are all covered by wood. The SPA area includes a Finnish sauna, steam bath, a relaxing area with a modern and hot fire place and an outdoor whirlpool with a wonderful view on Sassongher mountain.