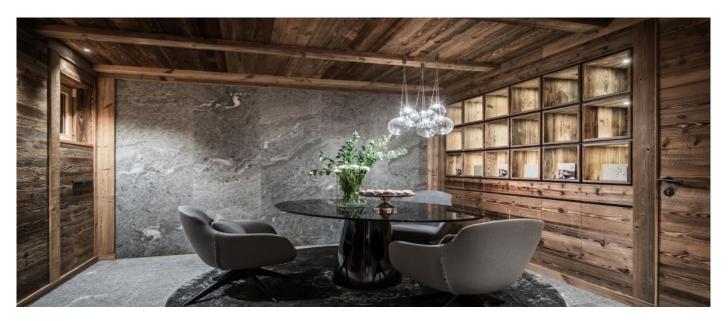

## Layout

The property consists of an equipped and modern kitchen, a lounge area, a panoramic dining room, a spa area, an outside patio, an outside whirlpool and, during the winter, the ski room that in summer is also perfect to lock your bike. All the rooms are equipped with private bathroom, satellite TV, Wi-Fi and their wall are all covered by wood. The SPA area includes a Finnish sauna, steam bath, a relaxing area with a modern and hot fire place and an outdoor whirlpool with a wonderful view on Sassongher mountain.