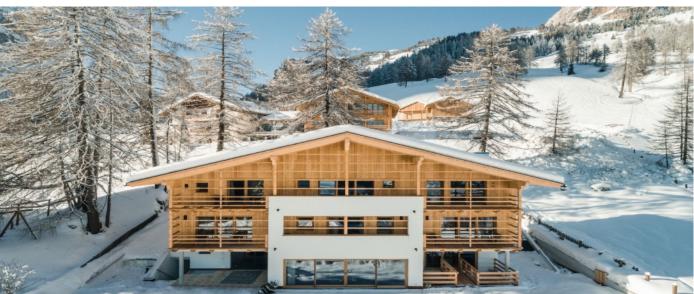

Just a few minutes walk from the ski slopes of the Dolomiti Superski area, this Chalet impresses above all with its views of the breath-taking mountain scenery.

## Layout

The property consists of an equipped and modern kitchen, a lounge area, a panoramic dining room, a spa area, an outside patio, an outside whirlpool and, during the winter, the ski room that in summer is also perfect to lock your bike. All the rooms are equipped with private bathroom, satellite TV, Wi-Fi and their wall are all covered by wood. The SPA area includes a Finnish sauna, steam bath, a relaxing area with a modern and hot fire place and an outdoor whirlpool with a wonderful view on Sassongher mountain.