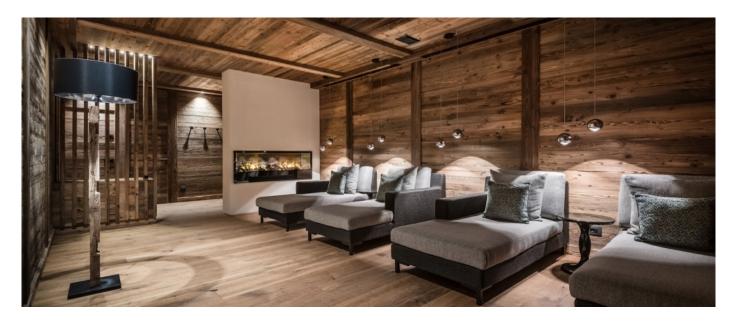

## Layout

The property consists of an equipped and modern kitchen, a lounge area, a panoramic dining room, a spa area, an outside patio, an outside whirlpool and, during the winter, the ski room that in summer is also perfect to lock your bike. All the rooms are equipped with private bathroom, satellite TV, Wi-Fi and their wall are all covered by wood. The SPA area includes a Finnish sauna, steam bath, a relaxing area with a modern and hot fire place and an outdoor whirlpool with a wonderful view on Sassongher mountain.

## **Facilities**

- Lift
  Satellite TV

- Mini bar
  SPA with Finnish sauna, steam bath, a relaxing area and outdoor whirlpool
- Acoustic IsolationWine CellarSki room

© Copyright 2020 www.esmeraldaluxuryvillas.com Telephone : +39 338 3902377 | Dubai telephone: +971 55 261 5368 | Email: info@esmeraldaluxuryvillas.com