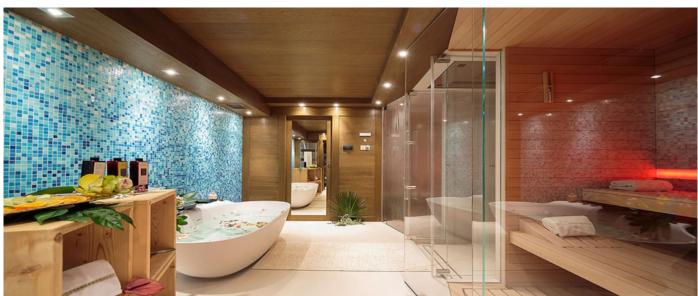

## Layout

Equipped with a large master bedroom with walk-in closet, a double bedroom with private bathroom, a triple room with attached bathroom and two double bedrooms with attached bathroom, the chalet can accommodate a total of eleven adults and two children in our cribs. The chalet's spa area features a professional gym, an aromatherapy shower, a sauna, a steam room and a large soaking tub. You can enjoy your meals in the dining room or on the south west facing terrace, and guests are invited to choose their favorite from our collection of fine wines in cellar. The first floor of the chalet can be entirely dedicated to children with three bedrooms with attached bathrooms, sofa / tv area and table with chairs for their creativity and game. A large garage, connected directly to the living room by an elevator, is part of the property and ample parking space is also outside from the door.