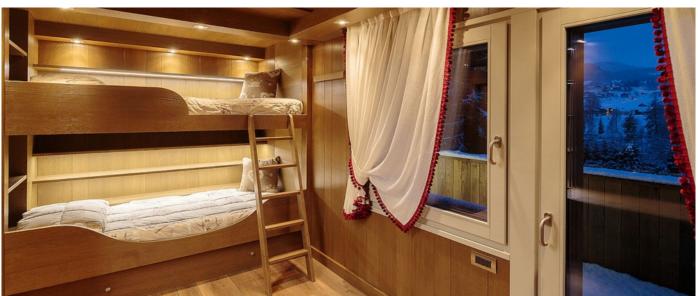

## Layout

Equipped with a large master bedroom with walk-in closet, a double bedroom with private bathroom, a triple room with attached bathroom and two double bedrooms with attached bathroom, the chalet can accommodate a total of eleven adults and two children in our cribs. The chalet's spa area features a professional gym, an aromatherapy shower, a sauna, a steam room and a large soaking tub. You can enjoy your meals in the dining room or on the south west facing terrace, and guests are invited to choose their favorite from our collection of fine wines in cellar. The first floor of the chalet can be entirely dedicated to children with three bedrooms with attached bathrooms, sofa / tv area and table with chairs for their creativity and game. A large garage, connected directly to the living room by an elevator, is part of the property and ample parking space is also outside from the door.