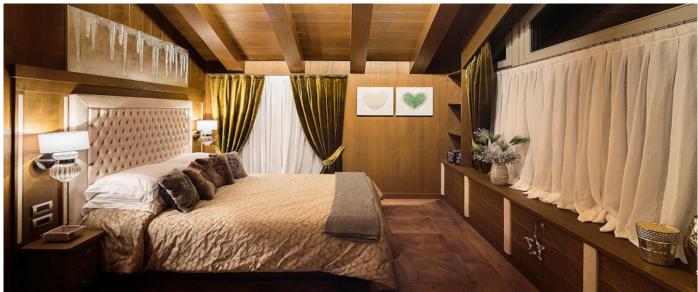

## Layout

Equipped with a large master bedroom with walk-in closet, a double bedroom with private bathroom, a triple room with attached bathroom and two double bedrooms with attached bathroom, the chalet can accommodate a total of eleven adults and two children in our cribs. The chalet's spa area features a professional gym, an aromatherapy shower, a sauna, a steam room and a large soaking tub. You can enjoy your meals in the dining room or on the south west facing terrace, and guests are invited to choose their favorite from our collection of fine wines in cellar. The first floor of the chalet can be entirely dedicated to children with three bedrooms with attached bathrooms, sofa / tv area and table with chairs for their creativity and game. A large garage, connected directly to the living room by an elevator, is part of the property and ample parking space is also outside from the door.