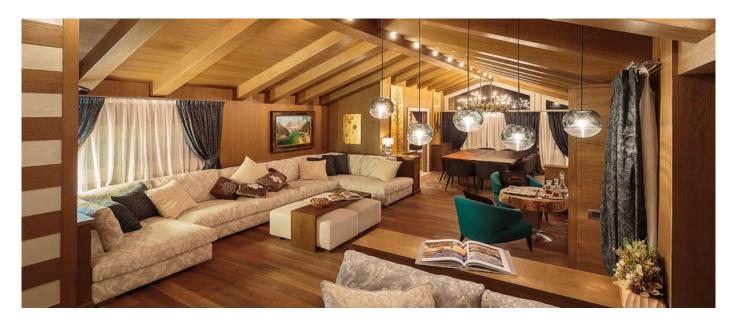

## Layout

Equipped with a large master bedroom with walk-in closet, a double bedroom with private bathroom, a triple room with attached bathroom and two double bedrooms with attached bathroom, the chalet can accommodate a total of eleven adults and two children in our cribs. The chalet's spa area features a professional gym, an aromatherapy shower, a sauna, a steam room and a large soaking tub. You can enjoy your meals in the dining room or on the south west facing terrace, and guests are invited to choose their favorite from our collection of fine wines in cellar. The first floor of the chalet can be entirely dedicated to children with three bedrooms with attached bathrooms, sofa / tv area and table with chairs for their creativity and game. A large garage, connected directly to the living room by an elevator, is part of the property and ample parking space is also outside from the door.

## **Facilities**

- Breathtaking views
- South facing terracesWood-burning fireplaceDining table for twelve

- Whole home audio system
   Wi-Fi

- Indoor garage

© Copyright 2020 www.esmeraldaluxuryvillas.com Telephone : +39 338 3902377 | Dubai telephone: +971 55 261 5368 | Email: info@esmeraldaluxuryvillas.com