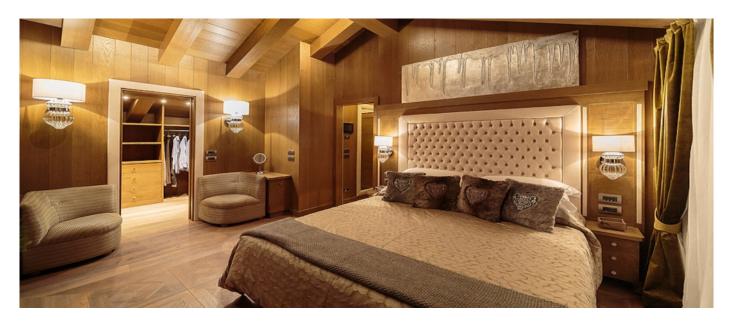

## Layout

Equipped with a large master bedroom with walk-in closet, a double bedroom with private bathroom, a triple room with attached bathroom and two double bedrooms with attached bathroom, the chalet can accommodate a total of eleven adults and two children in our cribs. The chalet's spa area features a professional gym, an aromatherapy shower, a sauna, a steam room and a large soaking tub. You can enjoy your meals in the dining room or on the south west facing terrace, and guests are invited to choose their favorite from our collection of fine wines in cellar. The first floor of the chalet can be entirely dedicated to children with three bedrooms with attached bathrooms, sofa / tv area and table with chairs for their creativity and game. A large garage, connected directly to the living room by an elevator, is part of the property and ample parking space is also outside from the door.