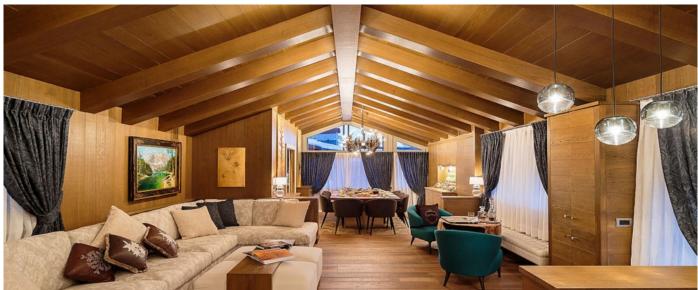

## Layout

Equipped with a large master bedroom with walk-in closet, a double bedroom with private bathroom, a triple room with attached bathroom and two double bedrooms with attached bathroom, the chalet can accommodate a total of eleven adults and two children in our cribs. The chalet's spa area features a professional gym, an aromatherapy shower, a sauna, a steam room and a large soaking tub. You can enjoy your meals in the dining room or on the south west facing terrace, and guests are invited to choose their favorite from our collection of fine wines in cellar. The first floor of the chalet can be entirely dedicated to children with three bedrooms with attached bathrooms, sofa / tv area and table with chairs for their creativity and game. A large garage, connected directly to the living room by an elevator, is part of the property and ample parking space is also outside from the door.

## **Facilities**

- Breathtaking views
- South facing terracesWood-burning fireplaceDining table for twelve

- Whole home audio system
   Wi-Fi

- Indoor garage

© Copyright 2020 www.esmeraldaluxuryvillas.com Telephone : +39 338 3902377 | Dubai telephone: +971 55 261 5368 | Email: info@esmeraldaluxuryvillas.com