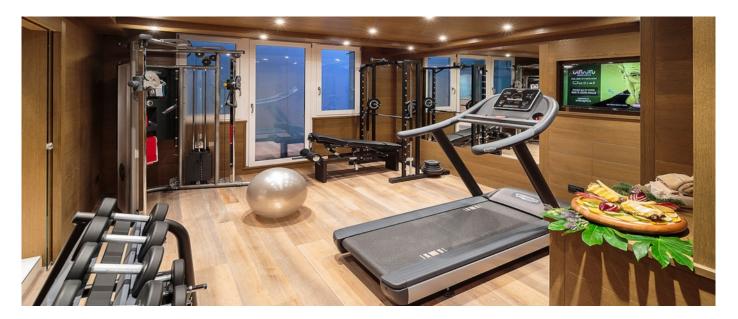

## Layout

Equipped with a large master bedroom with walk-in closet, a double bedroom with private bathroom, a triple room with attached bathroom and two double bedrooms with attached bathroom, the chalet can accommodate a total of eleven adults and two children in our cribs. The chalet's spa area features a professional gym, an aromatherapy shower, a sauna, a steam room and a large soaking tub. You can enjoy your meals in the dining room or on the south west facing terrace, and guests are invited to choose their favorite from our collection of fine wines in cellar. The first floor of the chalet can be entirely dedicated to children with three bedrooms with attached bathrooms, sofa / tv area and table with chairs for their creativity and game. A large garage, connected directly to the living room by an elevator, is part of the property and ample parking space is also outside from the door.