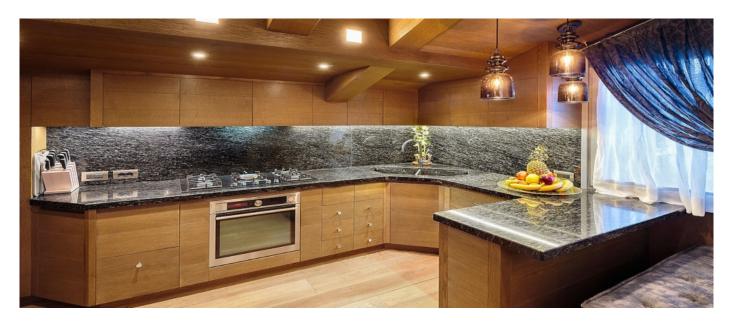

## Layout

Equipped with a large master bedroom with walk-in closet, a double bedroom with private bathroom, a triple room with attached bathroom and two double bedrooms with attached bathroom, the chalet can accommodate a total of eleven adults and two children in our cribs. The chalet's spa area features a professional gym, an aromatherapy shower, a sauna, a steam room and a large soaking tub. You can enjoy your meals in the dining room or on the south west facing terrace, and guests are invited to choose their favorite from our collection of fine wines in cellar. The first floor of the chalet can be entirely dedicated to children with three bedrooms with attached bathrooms, sofa / tv area and table with chairs for their creativity and game. A large garage, connected directly to the living room by an elevator, is part of the property and ample parking space is also outside from the door.