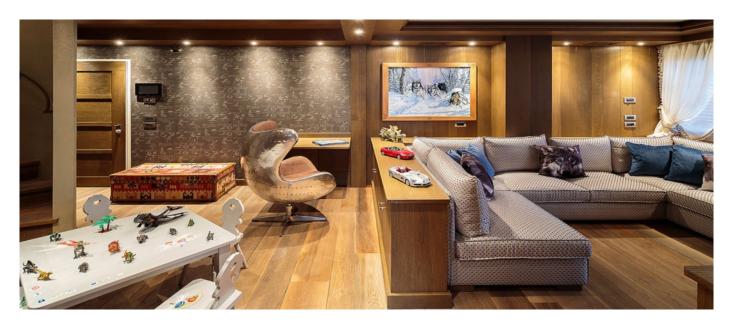

## Layout

Equipped with a large master bedroom with walk-in closet, a double bedroom with private bathroom, a triple room with attached bathroom and two double bedrooms with attached bathroom, the chalet can accommodate a total of eleven adults and two children in our cribs. The chalet's spa area features a professional gym, an aromatherapy shower, a sauna, a steam room and a large soaking tub. You can enjoy your meals in the dining room or on the south west facing terrace, and guests are invited to choose their favorite from our collection of fine wines in cellar. The first floor of the chalet can be entirely dedicated to children with three bedrooms with attached bathrooms, sofa / tv area and table with chairs for their creativity and game. A large garage, connected directly to the living room by an elevator, is part of the property and ample parking space is also outside from the door.