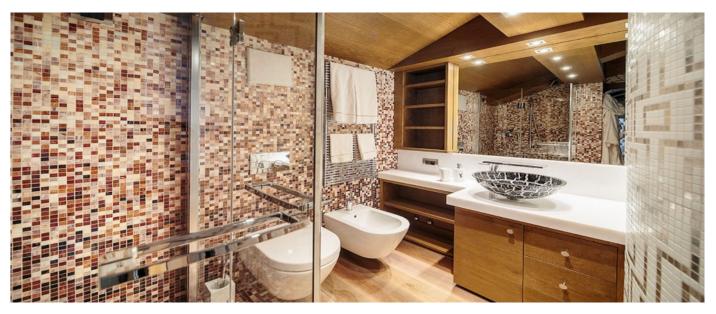

## Layout

Equipped with a large master bedroom with walk-in closet, a double bedroom with private bathroom, a triple room with attached bathroom and two double bedrooms with attached bathroom, the chalet can accommodate a total of eleven adults and two children in our cribs. The chalet's spa area features a professional gym, an aromatherapy shower, a sauna, a steam room and a large soaking tub. You can enjoy your meals in the dining room or on the south west facing terrace, and guests are invited to choose their favorite from our collection of fine wines in cellar. The first floor of the chalet can be entirely dedicated to children with three bedrooms with attached bathrooms, sofa / tv area and table with chairs for their creativity and game. A large garage, connected directly to the living room by an elevator, is part of the property and ample parking space is also outside from the door.