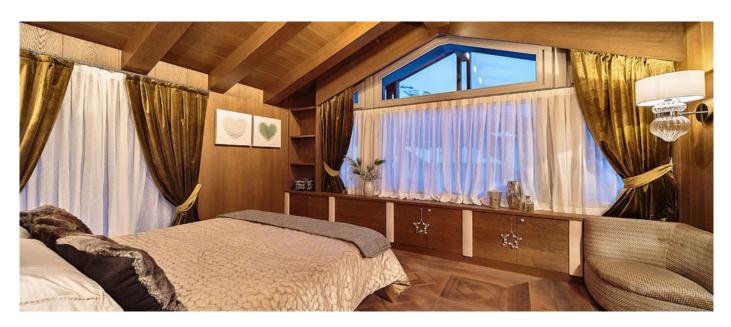

## Layout

Equipped with a large master bedroom with walk-in closet, a double bedroom with private bathroom, a triple room with attached bathroom and two double bedrooms with attached bathroom, the chalet can accommodate a total of eleven adults and two children in our cribs. The chalet's spa area features a professional gym, an aromatherapy shower, a sauna, a steam room and a large soaking tub. You can enjoy your meals in the dining room or on the south west facing terrace, and guests are invited to choose their favorite from our collection of fine wines in cellar. The first floor of the chalet can be entirely dedicated to children with three bedrooms with attached bathrooms, sofa / tv area and table with chairs for their creativity and game. A large garage, connected directly to the living room by an elevator, is part of the property and ample parking space is also outside from the door.