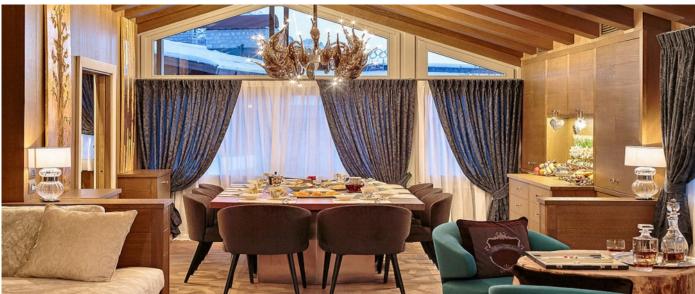

## Layout

Equipped with a large master bedroom with walk-in closet, a double bedroom with private bathroom, a triple room with attached bathroom and two double bedrooms with attached bathroom, the chalet can accommodate a total of eleven adults and two children in our cribs. The chalet's spa area features a professional gym, an aromatherapy shower, a sauna, a steam room and a large soaking tub. You can enjoy your meals in the dining room or on the south west facing terrace, and guests are invited to choose their favorite from our collection of fine wines in cellar. The first floor of the chalet can be entirely dedicated to children with three bedrooms with attached bathrooms, sofa / tv area and table with chairs for their creativity and game. A large garage, connected directly to the living room by an elevator, is part of the property and ample parking space is also outside from the door.

## **Facilities**

- Breathtaking views
- South facing terracesWood-burning fireplaceDining table for twelve

- Whole home audio system
   Wi-Fi

- Indoor garage

© Copyright 2020 www.esmeraldaluxuryvillas.com Telephone : +39 338 3902377 | Dubai telephone: +971 55 261 5368 | Email: info@esmeraldaluxuryvillas.com