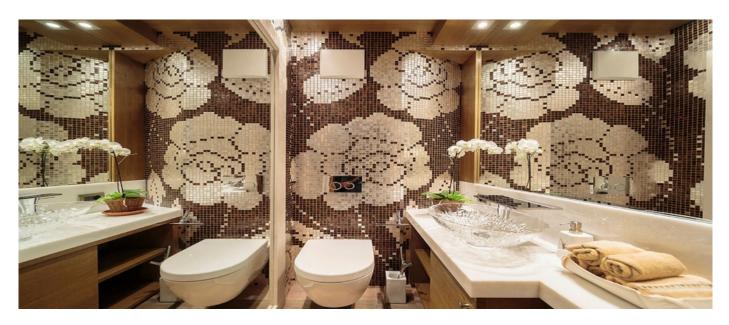

## Layout

Equipped with a large master bedroom with walk-in closet, a double bedroom with private bathroom, a triple room with attached bathroom and two double bedrooms with attached bathroom, the chalet can accommodate a total of eleven adults and two children in our cribs. The chalet's spa area features a professional gym, an aromatherapy shower, a sauna, a steam room and a large soaking tub. You can enjoy your meals in the dining room or on the south west facing terrace, and guests are invited to choose their favorite from our collection of fine wines in cellar. The first floor of the chalet can be entirely dedicated to children with three bedrooms with attached bathrooms, sofa / tv area and table with chairs for their creativity and game. A large garage, connected directly to the living room by an elevator, is part of the property and ample parking space is also outside from the door.