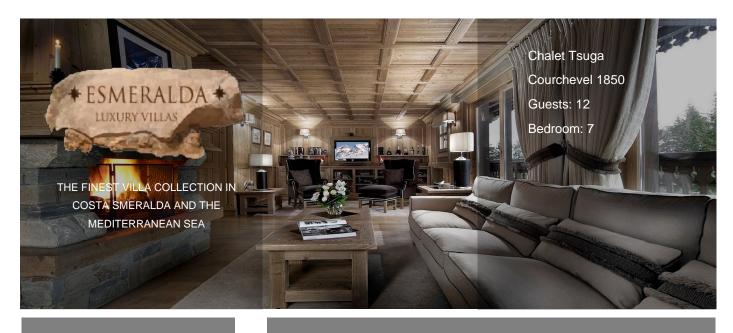

# Guests: 12 Starting price: € 55.000

Chalet Tsuga is a rivate chalet for 12 persons, directly linked to the nearest five-star Hotel. It has got a living surface of 270sqm for a total number of seven bedrooms. Its large living room of 45sqm with fireplace grants you a stunning view over the slopes. The Chalet has been built in a traditional style, altough is provided with the latest technology facilities, like WIFI, iPod stations and PlayStation 3. Guests have access to the main facilities of the nearest 5 star-Hotel with its restaurant, wellness (including Hammam, Jacuzzi, sauna and swimming pool), beauty area, cinema room, bar, nightclub and two children's' playrooms.