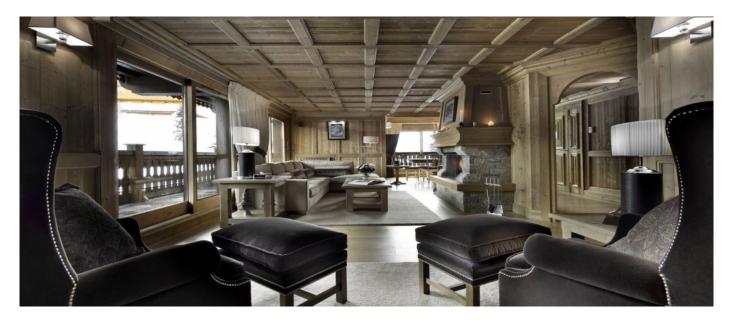

#### Layout

The Chalet is provided with four double bedrooms ensuite, two twin bedrooms ensuite and one bedroom with bunk beds for children, large living room of 45 sqm with fireplace, fully equipped kitchen, lounge area, mezzanine with desk and view over the slopes.