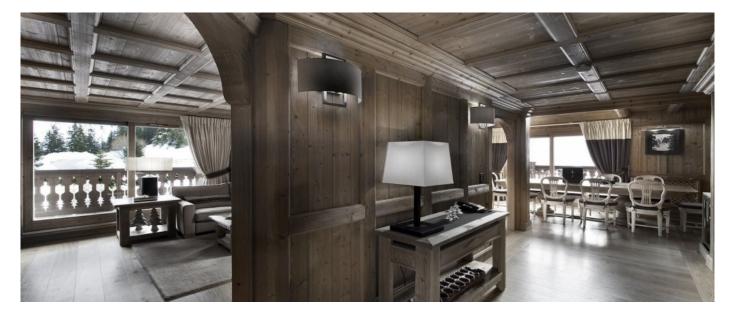

#### Layout

The Chalet is provided with four double bedrooms ensuite, two twin bedrooms ensuite and one bedroom with bunk beds for children, large living room of 45 sqm with fireplace, fully equipped kitchen, lounge area, mezzanine with desk and view over the slopes.