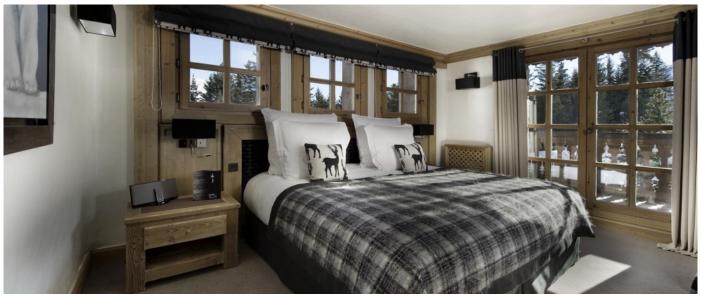

#### Layout

The Chalet is provided with four double bedrooms ensuite, two twin bedrooms ensuite and one bedroom with bunk beds for children, large living room of 45 sqm with fireplace, fully equipped kitchen, lounge area, mezzanine with desk and view over the slopes.