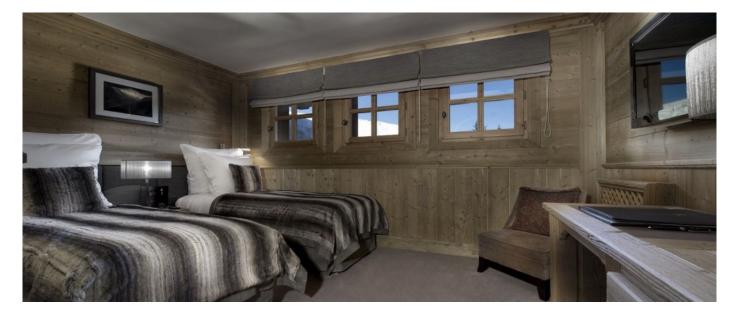

#### Layout

The Chalet is provided with four double bedrooms ensuite, two twin bedrooms ensuite and one bedroom with bunk beds for children, large living room of 45 sqm with fireplace, fully equipped kitchen, lounge area, mezzanine with desk and view over the slopes.