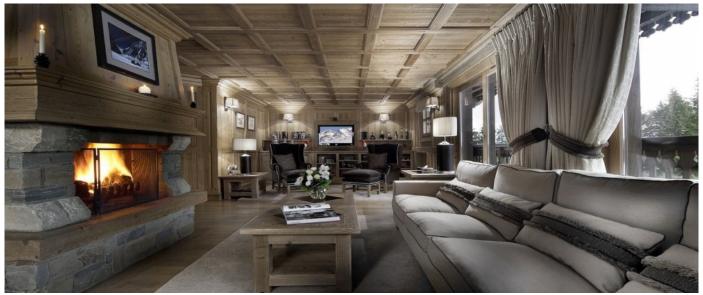

#### Layout

The Chalet is provided with four double bedrooms ensuite, two twin bedrooms ensuite and one bedroom with bunk beds for children, large living room of 45 sqm with fireplace, fully equipped kitchen, lounge area, mezzanine with desk and view over the slopes.