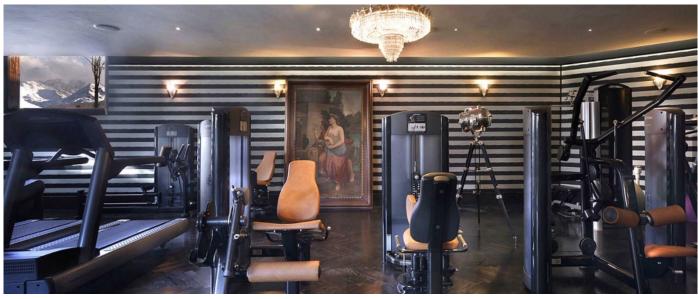

## Layout

- Level -4: Swimming pool, sauna, hammam for 15, ladies and gents changing rooms.
   Level -3: Mezzanine over the swimming pool with vodka bar.
- Level -2: Spa including 9 treatments rooms (Jacuzzi, gym with 14 machines and weights, personal trainer's desk/reception hair dressing salon.
   Level -1: Conference room or play room, sushi bar, disco, home cinema, guest toilet, staff office, garage and ski room.
- Ground Floor: lobby with bar, library (smoking room), dining room, living room, kitchen, guest office, access to terrace.
- First Floor (main chalet): two double en suite bedrooms with balcony access, sitting area, bathroom with shower, bathtub, WC and basin.

Gym with weights and machines One safe deposit

south facing
 Facilities

Location

© Copyright 2020 www.esmeraldaluxuryvillas.com Telephone : +39 338 3902377 | Dubai telephone: +971 55 261 5368 | Email: info@esmeraldaluxuryvillas.com