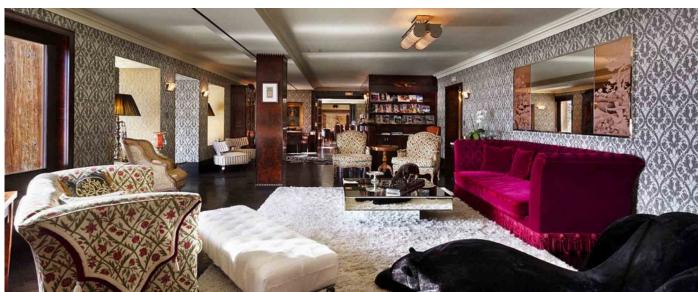

In the world-renowned Swiss ski resort of Verbier, at 1500m altitude, lies one of the best chalets of the Alps. Covering an unprecedented 3000 square meters, sleeping 18 guests in utter luxury and comfort, with unbelievable spa facilities and expertise, there is simply no other chalet like this one. If you are looking for the biggest and the best, you have found it. The rooms contain some exquisite pieces of wooden furniture which enhance the interesting contrast between traditional, old fashioned authenticity and twenty-first-century contemporary influences.

## Layout

- Level -4: Swimming pool, sauna, hammam for 15, ladies and gents changing rooms.
   Level -3: Mezzanine over the swimming pool with vodka bar.
- Level -2: Spa including 9 treatments rooms (Jacuzzi, gym with 14 machines and weights, personal trainer's desk/reception hair dressing salon.
   Level -1: Conference room or play room, sushi bar, disco, home cinema, guest toilet, staff office, garage and ski room.
- Ground Floor: lobby with bar, library (smoking room), dining room, living room, kitchen, guest office, access to terrace.
- First Floor (main chalet): two double en suite bedrooms with balcony access, sitting area, bathroom with shower, bathtub, WC and basin.