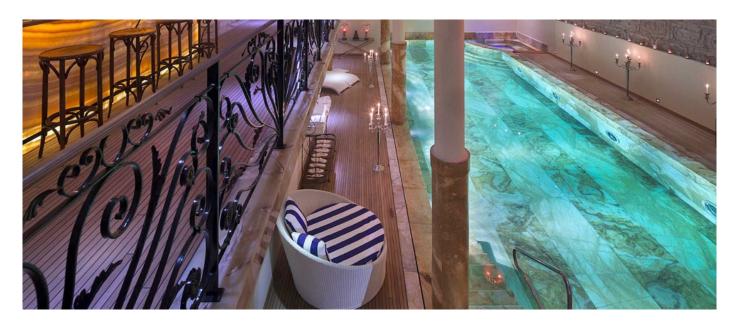

## Layout

- Level -4: Swimming pool, sauna, hammam for 15, ladies and gents changing rooms.
   Level -3: Mezzanine over the swimming pool with vodka bar.
- Level -2: Spa including 9 treatments rooms (Jacuzzi, gym with 14 machines and weights, personal trainer's desk/reception hair dressing salon.
   Level -1: Conference room or play room, sushi bar, disco, home cinema, guest toilet, staff office, garage and ski room.
- Ground Floor: lobby with bar, library (smoking room), dining room, living room, kitchen, guest office, access to terrace.
- First Floor (main chalet): two double en suite bedrooms with balcony access, sitting area, bathroom with shower, bathtub, WC and basin.