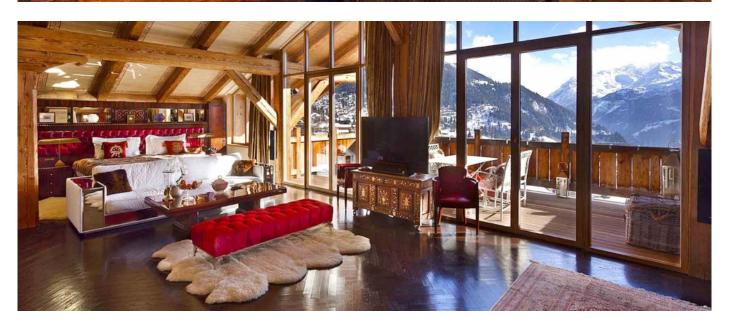

- First Floor (mazot): one large double en suite bedroom.
  Third Floor (main chalet): Master bedroom en suite (shower, bathtub, WC, basin) with private office (can also be a children's room with its own bathroom), private terrace with outstanding views.
  There are 3 elevators in the property