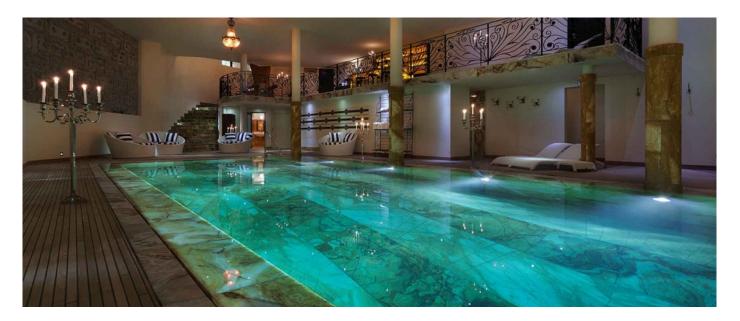

## Layout

- Level -4: Swimming pool, sauna, hammam for 15, ladies and gents changing rooms.
   Level -3: Mezzanine over the swimming pool with vodka bar.
- Level -2: Spa including 9 treatments rooms (Jacuzzi, gym with 14 machines and weights, personal trainer's desk/reception hair dressing salon.
   Level -1: Conference room or play room, sushi bar, disco, home cinema, guest toilet, staff office, garage and ski room.
- Ground Floor: lobby with bar, library (smoking room), dining room, living room, kitchen, guest office, access to terrace.
- First Floor (main chalet): two double en suite bedrooms with balcony access, sitting area, bathroom with shower, bathtub, WC and basin.