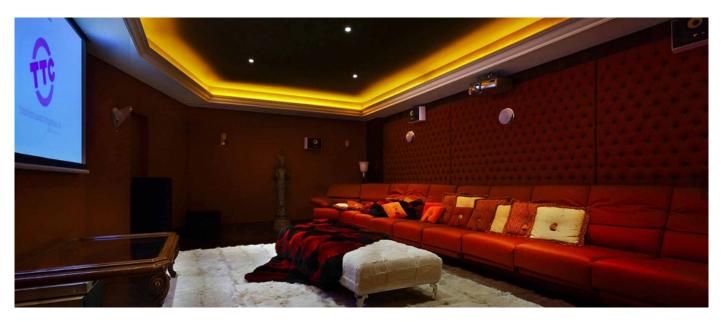

## Layout

- Level -4: Swimming pool, sauna, hammam for 15, ladies and gents changing rooms.
   Level -3: Mezzanine over the swimming pool with vodka bar.
- Level -2: Spa including 9 treatments rooms (Jacuzzi, gym with 14 machines and weights, personal trainer's desk/reception hair dressing salon.
   Level -1: Conference room or play room, sushi bar, disco, home cinema, guest toilet, staff office, garage and ski room.
- Ground Floor: lobby with bar, library (smoking room), dining room, living room, kitchen, guest office, access to terrace.
- First Floor (main chalet): two double en suite bedrooms with balcony access, sitting area, bathroom with shower, bathtub, WC and basin.