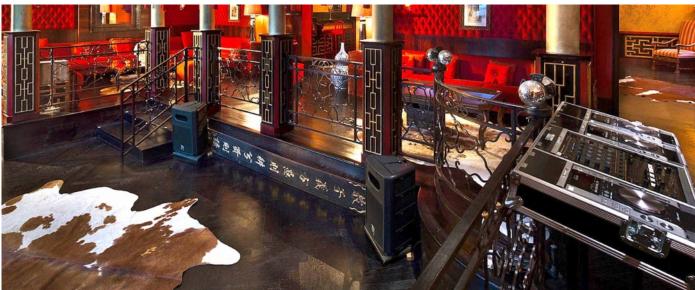

## Layout

- Level -4: Swimming pool, sauna, hammam for 15, ladies and gents changing rooms.
   Level -3: Mezzanine over the swimming pool with vodka bar.
- Level -2: Spa including 9 treatments rooms (Jacuzzi, gym with 14 machines and weights, personal trainer's desk/reception hair dressing salon.
   Level -1: Conference room or play room, sushi bar, disco, home cinema, guest toilet, staff office, garage and ski room.
- Ground Floor: lobby with bar, library (smoking room), dining room, living room, kitchen, guest office, access to terrace.
- First Floor (main chalet): two double en suite bedrooms with balcony access, sitting area, bathroom with shower, bathtub, WC and basin.