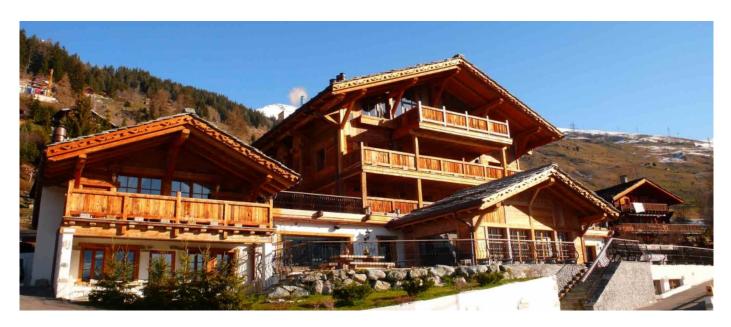

## The biggest chalet of the Alps!

Located in the area of Patier, a quiet neighbourhood of Verbier, only a couple of minutes drive from the centre and the lifts. Its position offers amazing views to the valley and the mountains facing Verbier. The chalet is south facing, which gives the chalet natural warmth and plenty of light.

In the world-renowned Swiss ski resort of Verbier, at 1500m altitude, lies one of the best chalets of the Alps. Covering an unprecedented 3000 square meters, sleeping 18 guests in utter luxury and comfort, with unbelievable spa facilities and expertise, there is simply no other chalet like this one. If you are looking for the biggest and the best, you have found it. The rooms contain some exquisite pieces of wooden furniture which enhance the interesting contrast between traditional, old fashioned authenticity and twenty-first-century contemporary influences.