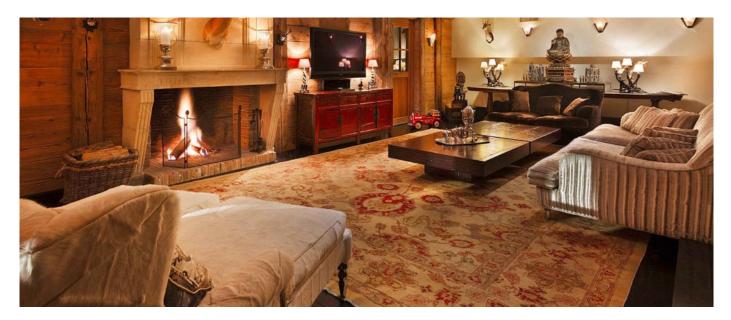

In the world-renowned Swiss ski resort of Verbier, at 1500m altitude, lies one of the best chalets of the Alps. Covering an unprecedented 3000 square meters, sleeping 18 guests in utter luxury and comfort, with unbelievable spa facilities and expertise, there is simply no other chalet like this one. If you are looking for the biggest and the best, you have found it. The rooms contain some exquisite pieces of wooden furniture which enhance the interesting contrast between traditional, old fashioned authenticity and twenty-first-century contemporary influences.

## Layout

- Level -4: Swimming pool, sauna, hammam for 15, ladies and gents changing rooms.
   Level -3: Mezzanine over the swimming pool with vodka bar.
- Level -2: Spa including 9 treatments rooms (Jacuzzi, gym with 14 machines and weights, personal trainer's desk/reception hair dressing salon.
   Level -1: Conference room or play room, sushi bar, disco, home cinema, guest toilet, staff office, garage and ski room.
- Ground Floor: lobby with bar, library (smoking room), dining room, living room, kitchen, guest office, access to terrace.
- First Floor (main chalet): two double en suite bedrooms with balcony access, sitting area, bathroom with shower, bathtub, WC and basin.