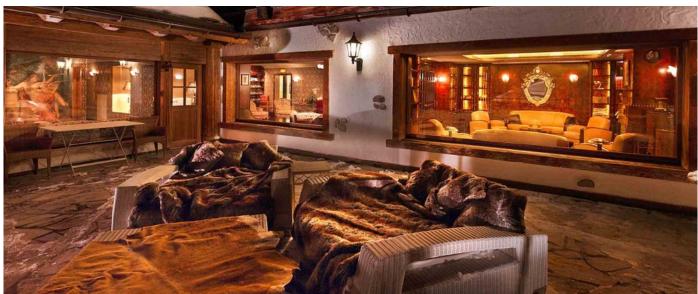

## Layout

- Level -4: Swimming pool, sauna, hammam for 15, ladies and gents changing rooms.
   Level -3: Mezzanine over the swimming pool with vodka bar.
- Level -2: Spa including 9 treatments rooms (Jacuzzi, gym with 14 machines and weights, personal trainer's desk/reception hair dressing salon.
   Level -1: Conference room or play room, sushi bar, disco, home cinema, guest toilet, staff office, garage and ski room.
- Ground Floor: lobby with bar, library (smoking room), dining room, living room, kitchen, guest office, access to terrace.
- First Floor (main chalet): two double en suite bedrooms with balcony access, sitting area, bathroom with shower, bathtub, WC and basin.