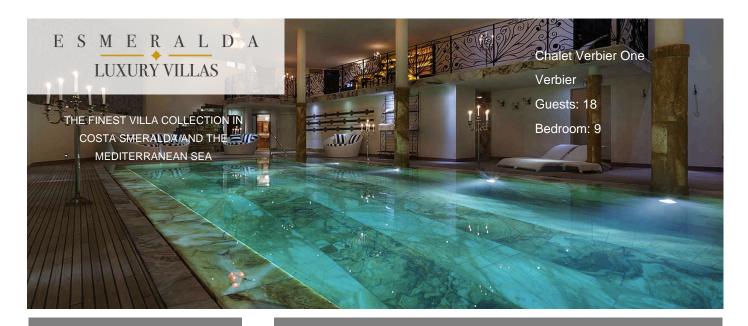

In the world-renowned Swiss ski resort of Verbier, at 1500m altitude, lies one of the best chalets of the Alps. Covering an unprecedented 3000 square meters, sleeping 18 guests in utter luxury and comfort, with unbelievable spa facilities and expertise, there is simply no other chalet like this one. If you are looking for the biggest and the best, you have found it. The rooms contain some exquisite pieces of wooden furniture which enhance the interesting contrast between traditional, old fashioned authenticity and twenty-first-century contemporary influences.

## Layout

- Level -4: Swimming pool, sauna, hammam for 15, ladies and gents changing rooms.
   Level -3: Mezzanine over the swimming pool with vodka bar.
- Level -2: Spa including 9 treatments rooms (Jacuzzi, gym with 14 machines and weights, personal trainer's desk/reception hair dressing salon.
   Level -1: Conference room or play room, sushi bar, disco, home cinema, guest toilet, staff office, garage and ski room.
- Ground Floor: lobby with bar, library (smoking room), dining room, living room, kitchen, guest office, access to terrace.
- First Floor (main chalet): two double en suite bedrooms with balcony access, sitting area, bathroom with shower, bathtub, WC and basin.