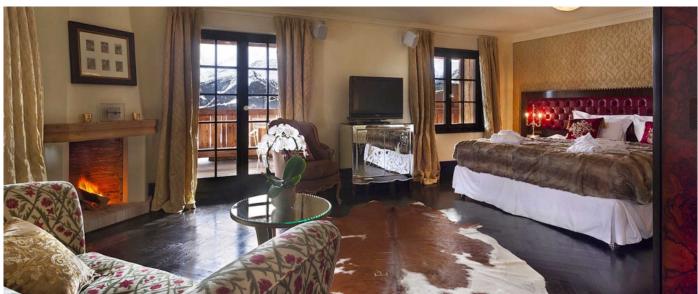

In the world-renowned Swiss ski resort of Verbier, at 1500m altitude, lies one of the best chalets of the Alps. Covering an unprecedented 3000 square meters, sleeping 18 guests in utter luxury and comfort, with unbelievable spa facilities and expertise, there is simply no other chalet like this one. If you are looking for the biggest and the best, you have found it. The rooms contain some exquisite pieces of wooden furniture which enhance the interesting contrast between traditional, old fashioned authenticity and twenty-first-century contemporary influences.

## Layout

- Level -4: Swimming pool, sauna, hammam for 15, ladies and gents changing rooms.
   Level -3: Mezzanine over the swimming pool with vodka bar.
- Level -2: Spa including 9 treatments rooms (Jacuzzi, gym with 14 machines and weights, personal trainer's desk/reception hair dressing salon.
   Level -1: Conference room or play room, sushi bar, disco, home cinema, guest toilet, staff office, garage and ski room.
- Ground Floor: lobby with bar, library (smoking room), dining room, living room, kitchen, guest office, access to terrace.
- First Floor (main chalet): two double en suite bedrooms with balcony access, sitting area, bathroom with shower, bathtub, WC and basin.