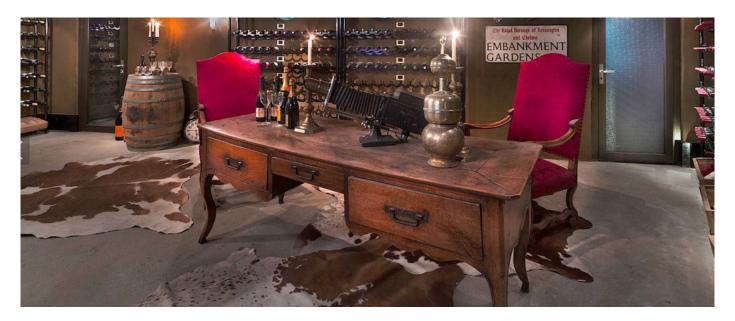

## Layout

- Level -4: Swimming pool, sauna, hammam for 15, ladies and gents changing rooms.
   Level -3: Mezzanine over the swimming pool with vodka bar.
- Level -2: Spa including 9 treatments rooms (Jacuzzi, gym with 14 machines and weights, personal trainer's desk/reception hair dressing salon.
   Level -1: Conference room or play room, sushi bar, disco, home cinema, guest toilet, staff office, garage and ski room.
- Ground Floor: lobby with bar, library (smoking room), dining room, living room, kitchen, guest office, access to terrace.
- First Floor (main chalet): two double en suite bedrooms with balcony access, sitting area, bathroom with shower, bathtub, WC and basin.