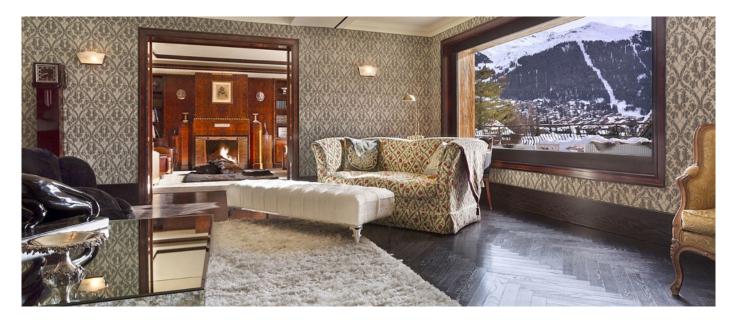

In the world-renowned Swiss ski resort of Verbier, at 1500m altitude, lies one of the best chalets of the Alps. Covering an unprecedented 3000 square meters, sleeping 18 guests in utter luxury and comfort, with unbelievable spa facilities and expertise, there is simply no other chalet like this one. If you are looking for the biggest and the best, you have found it. The rooms contain some exquisite pieces of wooden furniture which enhance the interesting contrast between traditional, old fashioned authenticity and twenty-first-century contemporary influences.

- First Floor (mazot): one large double en suite bedroom.
  Third Floor (main chalet): Master bedroom en suite (shower, bathtub, WC, basin) with private office (can also be a children's room with its own bathroom), private terrace with outstanding views.
  There are 3 elevators in the property