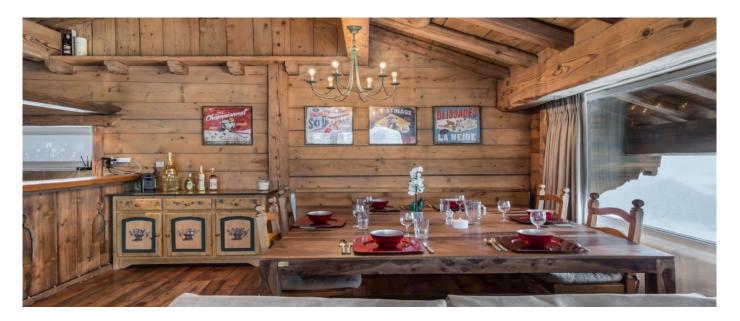

## Layout

Level -2: 2 Double bedrooms (160x200), with TV and en-suite bathroom (Shower - Single sink - Toilet), Garage. Level -1: 2 Double bedrooms (160x200) with TV and En-suite bathroom (Bathtub Single/Double sink - Toilet); 1 Double bedroom (folding canape-bed 160x200), with TV and Independent bathroom (Shower - Single sink and separate toilet). Ground Floor: Convenient, spacious and equipped entrance, Dining area in traditional style beautifully decorated with a bright living room with fireplace, large sun terrace to satisfy its guests for a return of skiing smoothly, Bar, Fireplace, Fully fitted kitchen.