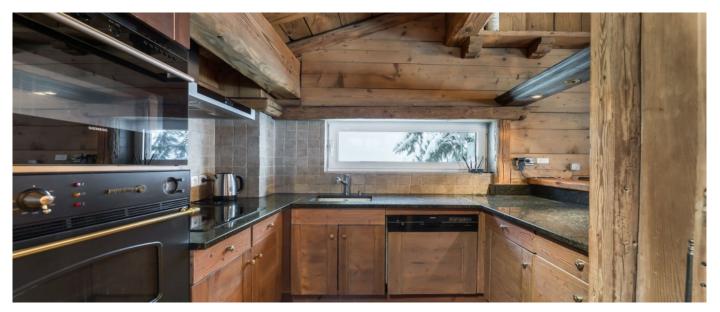

## Layout

Level -2: 2 Double bedrooms (160x200), with TV and en-suite bathroom (Shower - Single sink - Toilet), Garage. Level -1: 2 Double bedrooms (160x200) with TV and En-suite bathroom (Bathtub Single/Double sink - Toilet); 1 Double bedroom (folding canape-bed 160x200), with TV and Independent bathroom (Shower - Single sink and separate toilet). Ground Floor: Convenient, spacious and equipped entrance, Dining area in traditional style beautifully decorated with a bright living room with fireplace, large sun terrace to satisfy its guests for a return of skiing smoothly, Bar, Fireplace, Fully fitted kitchen.