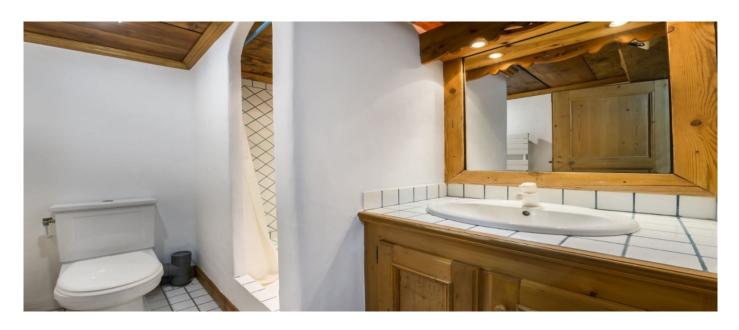

## Layout

Level -2: 2 Double bedrooms (160x200), with TV and en-suite bathroom (Shower - Single sink - Toilet), Garage. Level -1: 2 Double bedrooms (160x200) with TV and En-suite bathroom (Bathtub Single/Double sink - Toilet); 1 Double bedroom (folding canape-bed 160x200), with TV and Independent bathroom (Shower - Single sink and separate toilet). Ground Floor: Convenient, spacious and equipped entrance, Dining area in traditional style beautifully decorated with a bright living room with fireplace, large sun terrace to satisfy its guests for a return of skiing smoothly, Bar, Fireplace, Fully fitted kitchen.