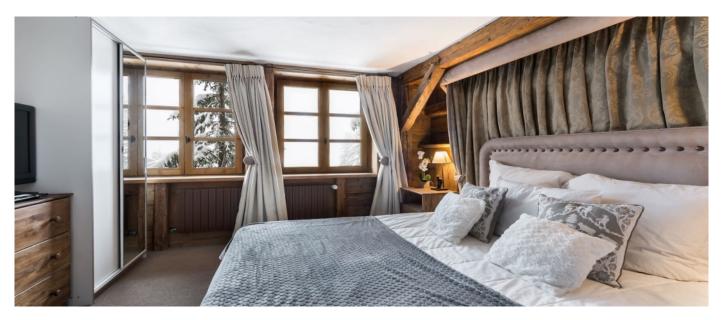

## Layout

Level -2: 2 Double bedrooms (160x200), with TV and en-suite bathroom (Shower - Single sink - Toilet), Garage. Level -1: 2 Double bedrooms (160x200) with TV and En-suite bathroom (Bathtub Single/Double sink - Toilet); 1 Double bedroom (folding canape-bed 160x200), with TV and Independent bathroom (Shower - Single sink and separate toilet). Ground Floor: Convenient, spacious and equipped entrance, Dining area in traditional style beautifully decorated with a bright living room with fireplace, large sun terrace to satisfy its guests for a return of skiing smoothly, Bar, Fireplace, Fully fitted kitchen.