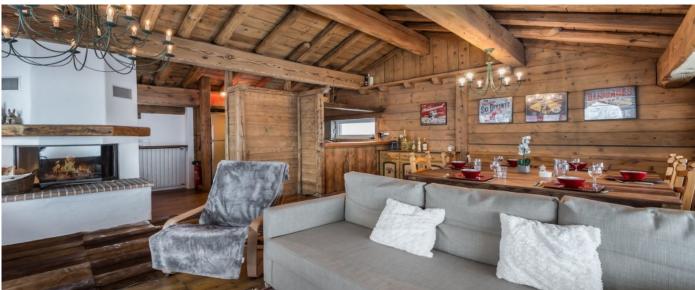

## Layout

Level -2: 2 Double bedrooms (160x200), with TV and en-suite bathroom (Shower - Single sink - Toilet), Garage. Level -1: 2 Double bedrooms (160x200) with TV and En-suite bathroom (Bathtub Single/Double sink - Toilet); 1 Double bedroom (folding canape-bed 160x200), with TV and Independent bathroom (Shower - Single sink and separate toilet). Ground Floor: Convenient, spacious and equipped entrance, Dining area in traditional style beautifully decorated with a bright living room with fireplace, large sun terrace to satisfy its guests for a return of skiing smoothly, Bar, Fireplace, Fully fitted kitchen.