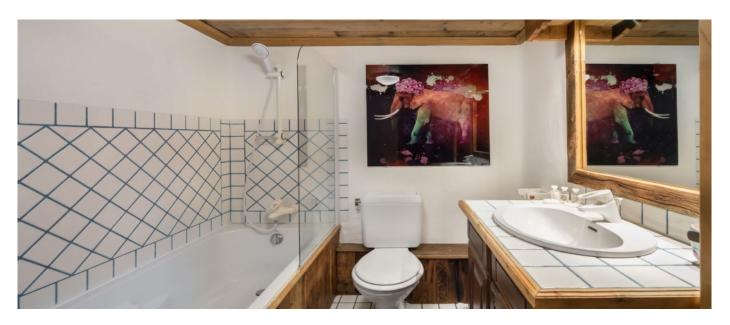

## Layout

Level -2: 2 Double bedrooms (160x200), with TV and en-suite bathroom (Shower - Single sink - Toilet), Garage. Level -1: 2 Double bedrooms (160x200) with TV and En-suite bathroom (Bathtub Single/Double sink - Toilet); 1 Double bedroom (folding canape-bed 160x200), with TV and Independent bathroom (Shower - Single sink and separate toilet). Ground Floor: Convenient, spacious and equipped entrance, Dining area in traditional style beautifully decorated with a bright living room with fireplace, large sun terrace to satisfy its guests for a return of skiing smoothly, Bar, Fireplace, Fully fitted kitchen.