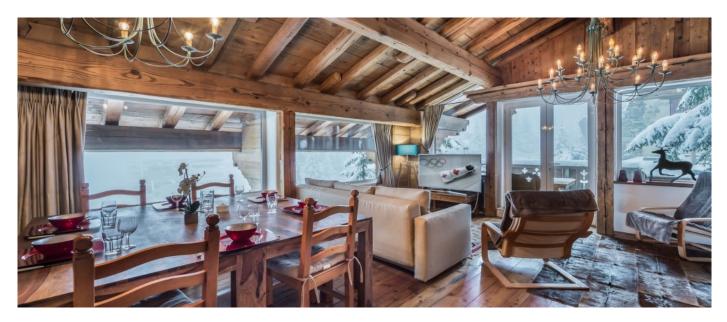

## Layout

Level -2: 2 Double bedrooms (160x200), with TV and en-suite bathroom (Shower - Single sink - Toilet), Garage. Level -1: 2 Double bedrooms (160x200) with TV and En-suite bathroom (Bathtub Single/Double sink - Toilet); 1 Double bedroom (folding canape-bed 160x200), with TV and Independent bathroom (Shower - Single sink and separate toilet). Ground Floor: Convenient, spacious and equipped entrance, Dining area in traditional style beautifully decorated with a bright living room with fireplace, large sun terrace to satisfy its guests for a return of skiing smoothly, Bar, Fireplace, Fully fitted kitchen.