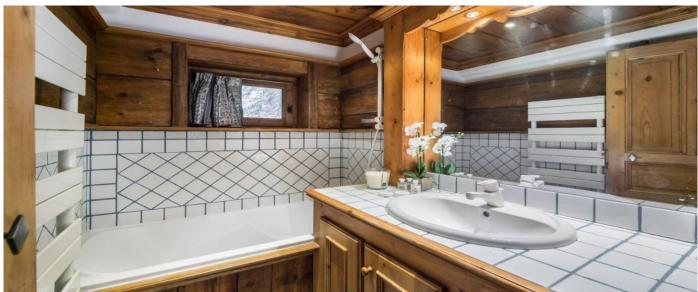

## Layout

Level -2: 2 Double bedrooms (160x200), with TV and en-suite bathroom (Shower - Single sink - Toilet), Garage. Level -1: 2 Double bedrooms (160x200) with TV and En-suite bathroom (Bathtub Single/Double sink - Toilet); 1 Double bedroom (folding canape-bed 160x200), with TV and Independent bathroom (Shower - Single sink and separate toilet). Ground Floor: Convenient, spacious and equipped entrance, Dining area in traditional style beautifully decorated with a bright living room with fireplace, large sun terrace to satisfy its guests for a return of skiing smoothly, Bar, Fireplace, Fully fitted kitchen.