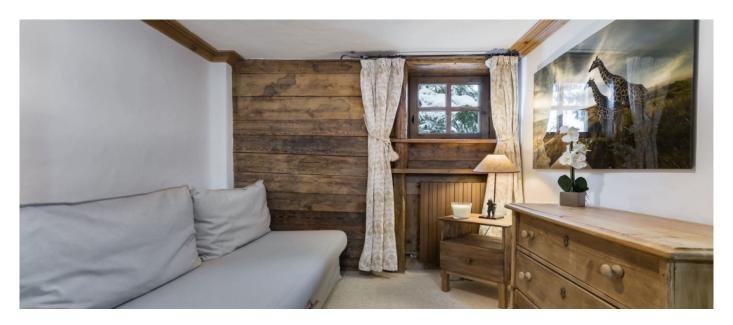

## Layout

Level -2: 2 Double bedrooms (160x200), with TV and en-suite bathroom (Shower - Single sink - Toilet), Garage. Level -1: 2 Double bedrooms (160x200) with TV and En-suite bathroom (Bathtub Single/Double sink - Toilet); 1 Double bedroom (folding canape-bed 160x200), with TV and Independent bathroom (Shower - Single sink and separate toilet). Ground Floor: Convenient, spacious and equipped entrance, Dining area in traditional style beautifully decorated with a bright living room with fireplace, large sun terrace to satisfy its guests for a return of skiing smoothly, Bar, Fireplace, Fully fitted kitchen.