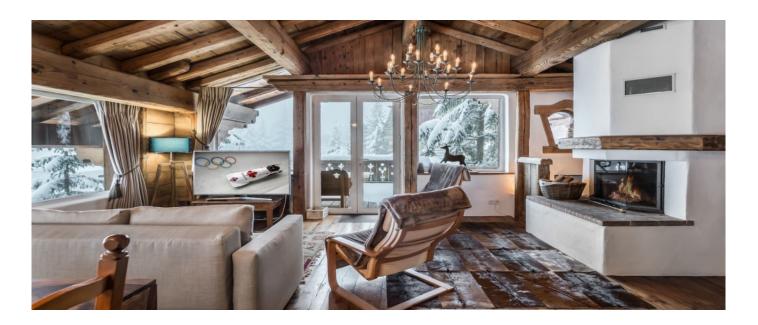

## Layout

Level -2: 2 Double bedrooms (160x200), with TV and en-suite bathroom (Shower - Single sink - Toilet), Garage. Level -1: 2 Double bedrooms (160x200) with TV and En-suite bathroom (Bathtub Single/Double sink - Toilet); 1 Double bedroom (folding canape-bed 160x200), with TV and Independent bathroom (Shower - Single sink and separate toilet). Ground Floor: Convenient, spacious and equipped entrance, Dining area in traditional style beautifully decorated with a bright living room with fireplace, large sun terrace to satisfy its guests for a return of skiing smoothly, Bar, Fireplace, Fully fitted kitchen.