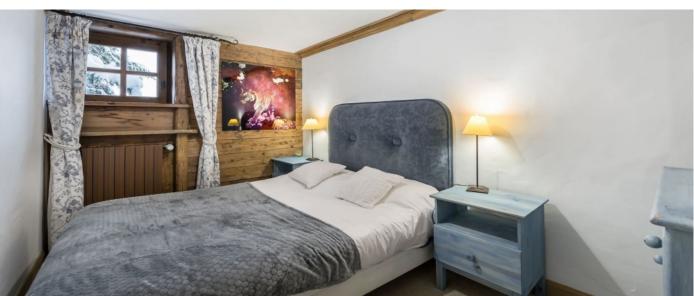

## Layout

Level -2: 2 Double bedrooms (160x200), with TV and en-suite bathroom (Shower - Single sink - Toilet), Garage. Level -1: 2 Double bedrooms (160x200) with TV and En-suite bathroom (Bathtub Single/Double sink - Toilet); 1 Double bedroom (folding canape-bed 160x200), with TV and Independent bathroom (Shower - Single sink and separate toilet). Ground Floor: Convenient, spacious and equipped entrance, Dining area in traditional style beautifully decorated with a bright living room with fireplace, large sun terrace to satisfy its guests for a return of skiing smoothly, Bar, Fireplace, Fully fitted kitchen.