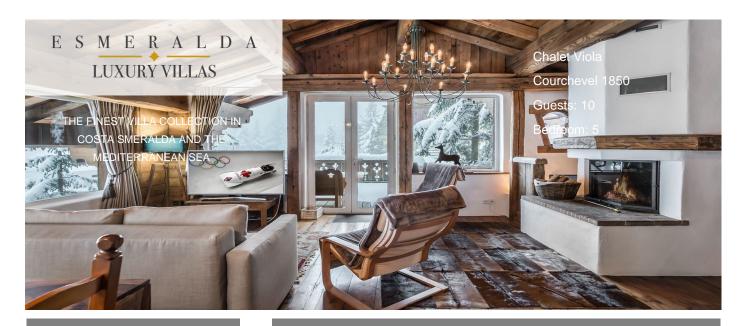

Starting price: On request

This traditional chalet is located in the very heart of Courchevel 1850 offering fantastic panoramas and amazing landscapes donated by the nature itself. This luxury chalet has an area of ??168 sqm and with its 5 guest bedrooms it can accommodate up to 10 people.

## Layout

Level -2: 2 Double bedrooms (160x200), with TV and en-suite bathroom (Shower - Single sink - Toilet), Garage. Level -1: 2 Double bedrooms (160x200) with TV and En-suite bathroom (Bathtub Single/Double sink - Toilet); 1 Double bedroom (folding canape-bed 160x200), with TV and Independent bathroom (Shower - Single sink and separate toilet). Ground Floor: Convenient, spacious and equipped entrance, Dining area in traditional style beautifully decorated with a bright living room with fireplace, large sun terrace to satisfy its guests for a return of skiing smoothly, Bar, Fireplace, Fully fitted kitchen.