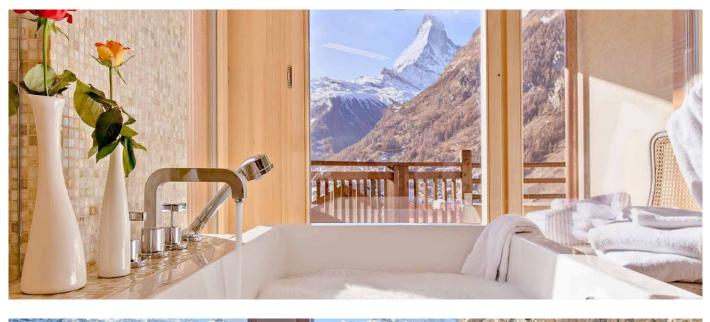

Accommodation is luxurious, spacious and light, offering five en-suite double or twin bedrooms, one of which has an additional two single beds if required. The stylish and comfortable open-plan drawing room features a classic French stone fire-place and a discreet bar area, opening up to a large outside living space with loungers, tables and chairs. The chalet also boasts a luxuriously-seated home cinema, a games room with a pool table, a spacious glassfronted Wellness centre including a sauna, shower room, massage room, pilates/yoga space and outdoor hot tub.