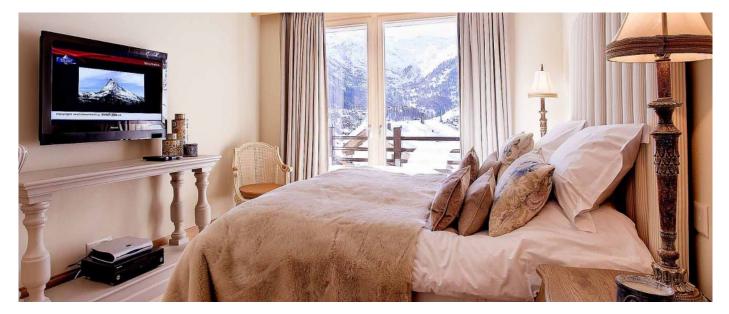

Accommodation is luxurious, spacious and light, offering five en-suite double or twin bedrooms, one of which has an additional two single beds if required. The stylish and comfortable open-plan drawing room features a classic French stone fire-place and a discreet bar area, opening up to a large outside living space with loungers, tables and chairs. The chalet also boasts a luxuriously-seated home cinema, a games room with a pool table, a spacious glassfronted Wellness centre including a sauna, shower room, massage room, pilates/yoga space and outdoor hot tub.