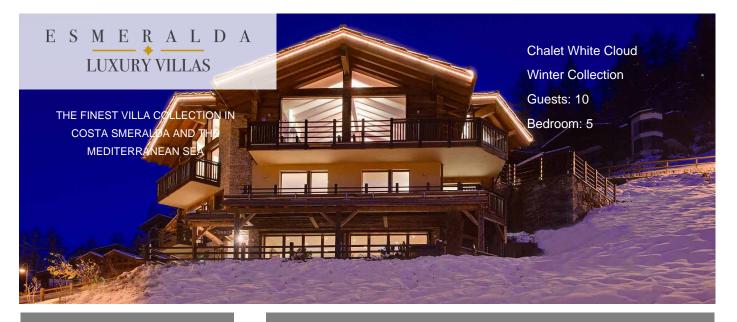

### Design under the Matterhorn!

Situated in the exclusive Petit Village with breathtaking views of the Matterhorn this property sits in a prime location, on a south-facing hillside just two minutes by electric taxi from the Sunnegga Express lift and three minutes from the village centre.