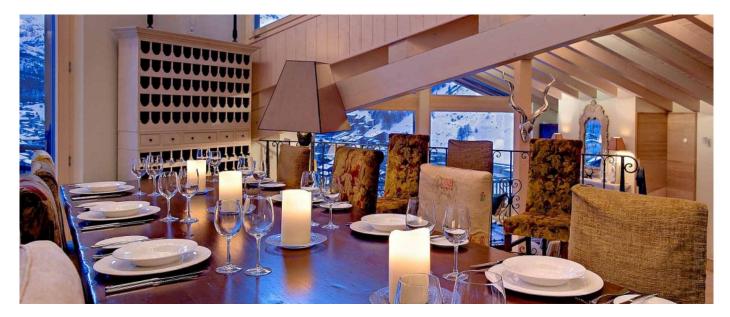

# Layout

- First floor : hall, sauna, massage room, yoga & fitness room, ski room, laundry, terrace with outdoor jacuzzi.
- Third floor : main lounge with fireplace, dining room, kitchen, cinema room, snooker room, balconies.