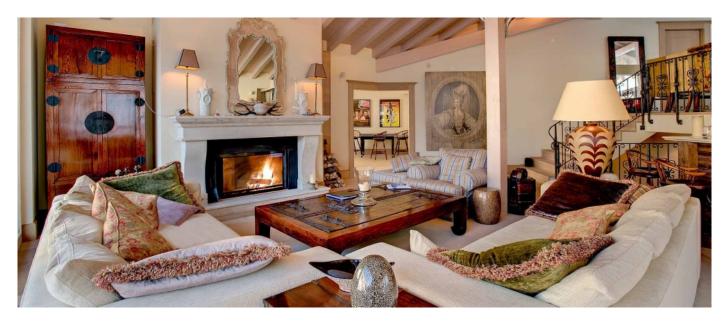

Accommodation is luxurious, spacious and light, offering five en-suite double or twin bedrooms, one of which has an additional two single beds if required. The stylish and comfortable open-plan drawing room features a classic French stone fire-place and a discreet bar area, opening up to a large outside living space with loungers, tables and chairs. The chalet also boasts a luxuriously-seated home cinema, a games room with a pool table, a spacious glassfronted Wellness centre including a sauna, shower room, massage room, pilates/yoga space and outdoor hot tub.

# Layout

- First floor : hall, sauna, massage room, yoga & fitness room, ski room, laundry, terrace with outdoor jacuzzi.
- Third floor : main lounge with fireplace, dining room, kitchen, cinema room, snooker room, balconies.