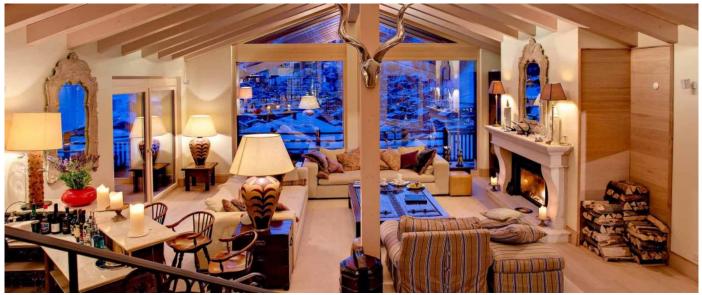

Accommodation is luxurious, spacious and light, offering five en-suite double or twin bedrooms, one of which has an additional two single beds if required. The stylish and comfortable open-plan drawing room features a classic French stone fire-place and a discreet bar area, opening up to a large outside living space with loungers, tables and chairs. The chalet also boasts a luxuriously-seated home cinema, a games room with a pool table, a spacious glassfronted Wellness centre including a sauna, shower room, massage room, pilates/yoga space and outdoor hot tub.

# Layout

- First floor : hall, sauna, massage room, yoga & fitness room, ski room, laundry, terrace with outdoor jacuzzi.
- Third floor : main lounge with fireplace, dining room, kitchen, cinema room, snooker room, balconies.