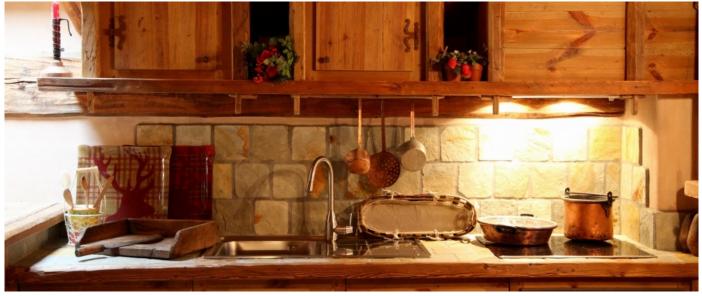

# Layout

The Grand Chalet is composed by a set of buildings including 22 double bedrooms and one bedroom with bunk beds. They all have bathroom ensuite and jacuzzi, open space living room with fireplace, equipped kitchen, garage, terrace and garden with view on Mont Blanc. The Wellness Area is the key point of this Chalet, being provided with sauna, turkish bath, emotional shower, jacuzzi, relax area with tea corner and heated indoor swimming pool.