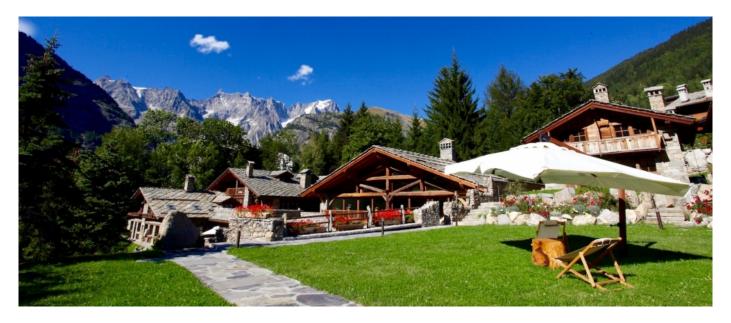

### Services that can be provided:

- Reception Bar & Bistrot
- Catering Service
   Waitress service

- Grocery on line
  Ski pass Purchase

Grand Chalet Snow Heart is the perfect location for large groups and corporate meeting, since it is composed by different buildings each own enjoying their own privacy. It can guest up to 46 people and it has got every kind of facilities, from Wellness Area to Food Catering. The Grand Chalet is 2 minutes from the ski lift Courmayeur Mont Blanc and Courmayeur cable car and 5 minutes from chic restaurants and boutiques of the centre. Furnished with traditional implements inspiring a cosy and relaxing atmosphere, it enjoys a unique view on Mont Blanc.

# Layout

The Grand Chalet is composed by a set of buildings including 22 double bedrooms and one bedroom with bunk beds. They all have bathroom ensuite and jacuzzi, open space living room with fireplace, equipped kitchen, garage, terrace and garden with view on Mont Blanc. The Wellness Area is the key point of this Chalet, being provided with sauna, turkish bath, emotional shower, jacuzzi, relax area with tea corner and heated indoor swimming pool.