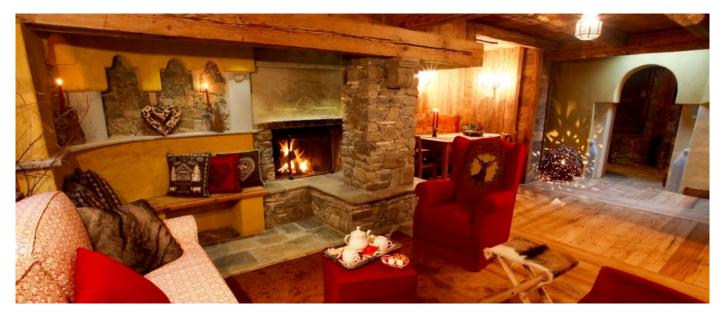

# Layout

The Grand Chalet is composed by a set of buildings including 22 double bedrooms and one bedroom with bunk beds. They all have bathroom ensuite and jacuzzi, open space living room with fireplace, equipped kitchen, garage, terrace and garden with view on Mont Blanc. The Wellness Area is the key point of this Chalet, being provided with sauna, turkish bath, emotional shower, jacuzzi, relax area with tea corner and heated indoor swimming pool.