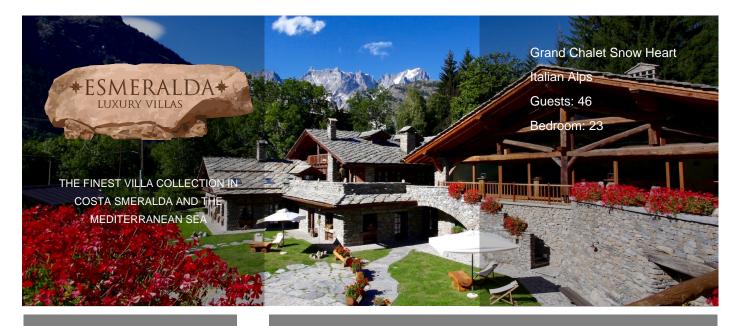

### Services that can be provided:

- Reception Bar & Bistrot
- Catering Service
   Waitress service

- Grocery on line
  Ski pass Purchase

Grand Chalet Snow Heart is the perfect location for large groups and corporate meeting, since it is composed by different buildings each own enjoying their own privacy. It can guest up to 46 people and it has got every kind of facilities, from Wellness Area to Food Catering. The Grand Chalet is 2 minutes from the ski lift Courmayeur Mont Blanc and Courmayeur cable car and 5 minutes from chic restaurants and boutiques of the centre. Furnished with traditional implements inspiring a cosy and relaxing atmosphere, it enjoys a unique view on Mont Blanc.