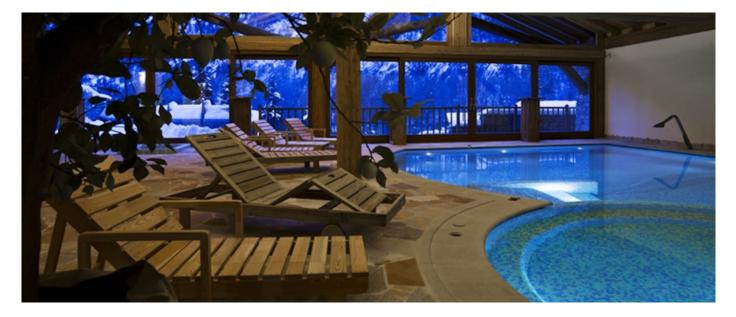

# Layout

The Grand Chalet is composed by a set of buildings including 22 double bedrooms and one bedroom with bunk beds. They all have bathroom ensuite and jacuzzi, open space living room with fireplace, equipped kitchen, garage, terrace and garden with view on Mont Blanc. The Wellness Area is the key point of this Chalet, being provided with sauna, turkish bath, emotional shower, jacuzzi, relax area with tea corner and heated indoor swimming pool.

## Facilities

- Coffee MachineWashing machineSki room with boot heaters
- Wellness centre featuring indoor pool, sauna, steam bath, multi-sensory shower

© Copyright 2014 www.esmeraldaluxuryvillas.com Telephone : +39 3280660593 | Email: alfredo@esmeraldaluxuryvillas.com