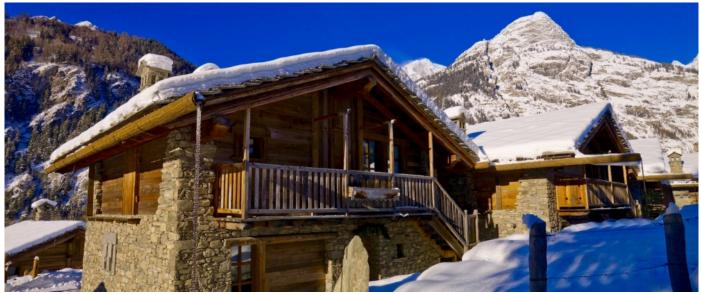

# Layout

The Grand Chalet is composed by a set of buildings including 22 double bedrooms and one bedroom with bunk beds. They all have bathroom ensuite and jacuzzi, open space living room with fireplace, equipped kitchen, garage, terrace and garden with view on Mont Blanc. The Wellness Area is the key point of this Chalet, being provided with sauna, turkish bath, emotional shower, jacuzzi, relax area with tea corner and heated indoor swimming pool.