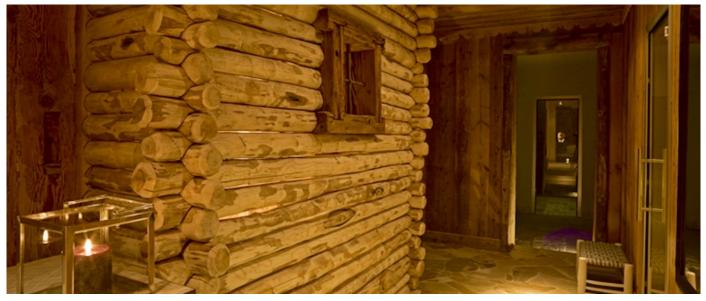

# Layout

The Grand Chalet is composed by a set of buildings including 22 double bedrooms and one bedroom with bunk beds. They all have bathroom ensuite and jacuzzi, open space living room with fireplace, equipped kitchen, garage, terrace and garden with view on Mont Blanc. The Wellness Area is the key point of this Chalet, being provided with sauna, turkish bath, emotional shower, jacuzzi, relax area with tea corner and heated indoor swimming pool.

## Facilities

- Coffee MachineWashing machineSki room with boot heaters
- Wellness centre featuring indoor pool, sauna, steam bath, multi-sensory shower

© Copyright 2014 www.esmeraldaluxuryvillas.com Telephone : +39 3280660593 | Email: alfredo@esmeraldaluxuryvillas.com