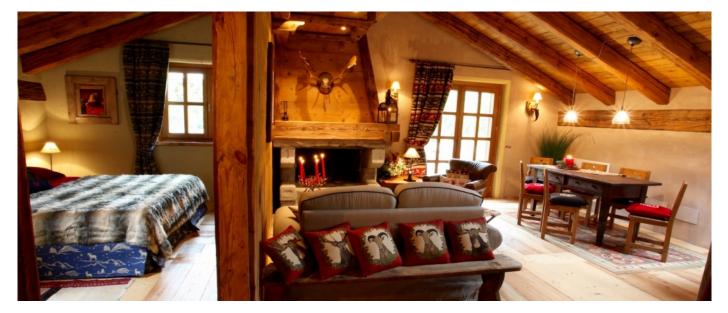

# Layout

The Grand Chalet is composed by a set of buildings including 22 double bedrooms and one bedroom with bunk beds. They all have bathroom ensuite and jacuzzi, open space living room with fireplace, equipped kitchen, garage, terrace and garden with view on Mont Blanc. The Wellness Area is the key point of this Chalet, being provided with sauna, turkish bath, emotional shower, jacuzzi, relax area with tea corner and heated indoor swimming pool.