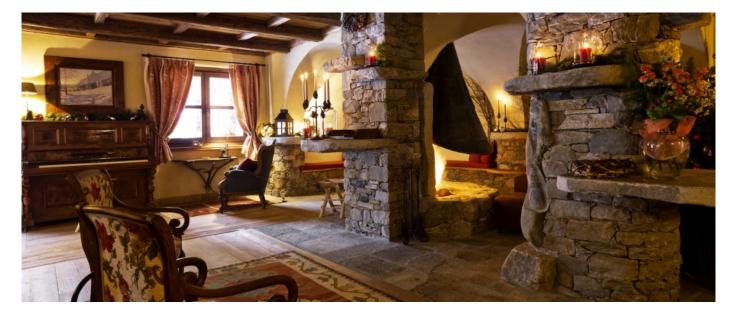

# Layout

The Grand Chalet is composed by a set of buildings including 22 double bedrooms and one bedroom with bunk beds. They all have bathroom ensuite and jacuzzi, open space living room with fireplace, equipped kitchen, garage, terrace and garden with view on Mont Blanc. The Wellness Area is the key point of this Chalet, being provided with sauna, turkish bath, emotional shower, jacuzzi, relax area with tea corner and heated indoor swimming pool.