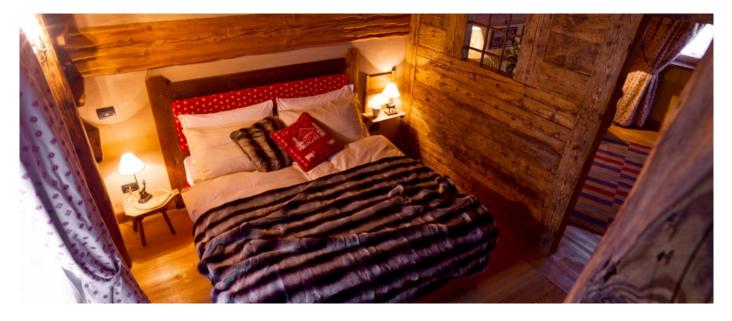

# Layout

The Grand Chalet is composed by a set of buildings including 22 double bedrooms and one bedroom with bunk beds. They all have bathroom ensuite and jacuzzi, open space living room with fireplace, equipped kitchen, garage, terrace and garden with view on Mont Blanc. The Wellness Area is the key point of this Chalet, being provided with sauna, turkish bath, emotional shower, jacuzzi, relax area with tea corner and heated indoor swimming pool.