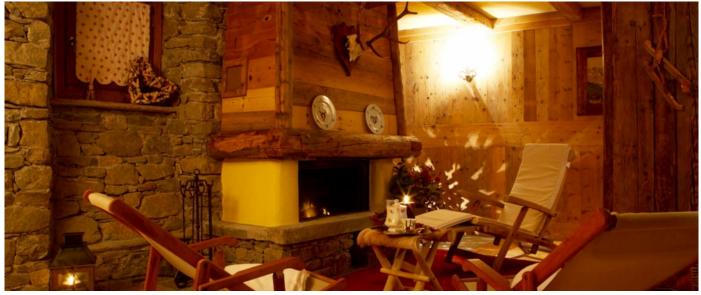

# Layout

The Grand Chalet is composed by a set of buildings including 22 double bedrooms and one bedroom with bunk beds. They all have bathroom ensuite and jacuzzi, open space living room with fireplace, equipped kitchen, garage, terrace and garden with view on Mont Blanc. The Wellness Area is the key point of this Chalet, being provided with sauna, turkish bath, emotional shower, jacuzzi, relax area with tea corner and heated indoor swimming pool.